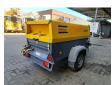

## **Description**

Atlas Copco XAS 67.

Year: 2013. Hours: 608. Weight: 1060 kg. CE machine. Max presure: 7 Bar. 2400 RPM. 32.5 KW / 44 HP.

Deutz D 2011 L03 engine. Tyres: 165R13 70%.

3 Pieces available.

ID NR: 171.