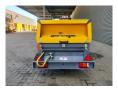

## **Description**

Atlas Copco XAS 67.

Year: 2013. Hours: 608. Weight: 1060 kg. CE machine. Max presure: 7 Bar. 2400 RPM. 32.5 KW / 44 HP.

Deutz D 2011 L03 engine. Tyres: 165R13 70%.

3 Pieces available.

ID NR: 171.