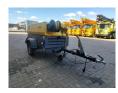

## **Description**

Atlas Copco XAS 67.

Year: 2013. Hours: 608. Weight: 1060 kg. CE machine. Max presure: 7 Bar. 2400 RPM. 32.5 KW / 44 HP.

Deutz D 2011 L03 engine. Tyres: 165R13 70%.

3 Pieces available.

ID NR: 171.