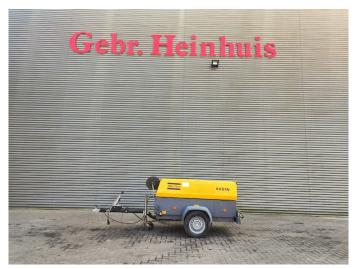

## Atlas-Copco XAS 67

## **Description**

Atlas Copco XAS 67.

Year: 2013. Hours: 608. Weight: 1060 kg. CE machine. Max presure: 7 Bar. 2400 RPM. 32.5 KW / 44 HP.

Deutz D 2011 L03 engine. Tyres: 165R13 70%.

3 Pieces available.

ID NR: 171.