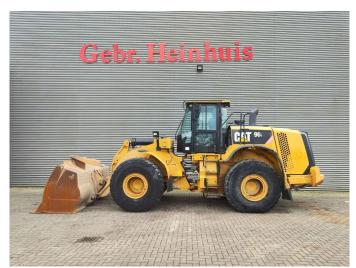

## Caterpillar 966 M

## **Description**

Caterpillar 966 M.

Year: 2015.
Hours: 24.146.
Weight: 24.000 kg.
CE Machine.
229 KW.
Central greasing system.

Radio CD. Airconditioning.

Camera. Joystick steering. Rops / Fops.

1 Bucket: 160x310x105 cm. Tyres: 26.5R25 50-70%.