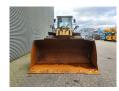

## Caterpillar 966 M

## **Description**

Caterpillar 966 M.

Year: 2015.
Hours: 24.146.
Weight: 24.000 kg.
CE Machine.
229 KW.
Central greasing system.

Radio CD. Airconditioning.

Camera. Joystick steering. Rops / Fops.

1 Bucket: 160x310x105 cm. Tyres: 26.5R25 50-70%.