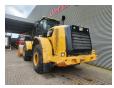

## Caterpillar 966 M

## **Description**

Caterpillar 966 M.

Year: 2015.
Hours: 24.146.
Weight: 24.000 kg.
CE Machine.
229 KW.
Central greasing system.

Radio CD. Airconditioning.

Camera. Joystick steering. Rops / Fops.

1 Bucket: 160x310x105 cm. Tyres: 26.5R25 50-70%.