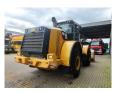

## Caterpillar 966 M

## **Description**

Caterpillar 966 M.

Year: 2015.
Hours: 24.146.
Weight: 24.000 kg.
CE Machine.
229 KW.
Central greasing system.

Radio CD. Airconditioning.

Camera. Joystick steering. Rops / Fops.

1 Bucket: 160x310x105 cm. Tyres: 26.5R25 50-70%.