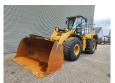

## Caterpillar 966 M

## **Description**

Caterpillar 966 M.

Year: 2015.
Hours: 24.146.
Weight: 24.000 kg.
CE Machine.
229 KW.
Central greasing system.

Radio CD. Airconditioning.

Camera. Joystick steering. Rops / Fops.

1 Bucket: 160x310x105 cm. Tyres: 26.5R25 50-70%.