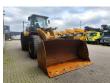

## Caterpillar 966 M

## **Description**

Caterpillar 966 M.

Year: 2015.
Hours: 24.146.
Weight: 24.000 kg.
CE Machine.
229 KW.
Central greasing system.

Radio CD. Airconditioning.

Camera. Joystick steering. Rops / Fops.

1 Bucket: 160x310x105 cm. Tyres: 26.5R25 50-70%.