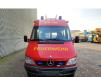

## Mercedes-Benz CDI 4x4 Feuerwehr

## Description

Mercedes Benz Sprinter 416 CDI 4x4.

Year: 2003. Milage: 17.172 km. Automatic. Max weight: 4600 kg. Axle load: 1: 1850 kg. 2: 3200 kg. Electrical operated windows and mirrors. Diff lock. 14 Persons. Sliding door right and left side. Wheelbase: 3950 mm. Euro 3. Tyres: 195/70R15 80%.

Like New!

Ex feuerwehr!

ID NR: 327.

The General Terms and Conditions of Heinhuis are applicable to all adverts, offers and quotations by Heinhuis, all agreements entered into by Heinhuis and the negotiations preceding them. By any form of response you accept the applicability of the General Terms and Conditions of Heinhuis and you declare that you have taken note of these General Terms and Conditions. Our prices are export netto prices.