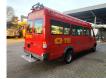

## Mercedes-Benz CDI 4x4 Feuerwehr

## Description

Mercedes Benz Sprinter 416 CDI 4x4.

Year: 2003. Milage: 17.172 km. Automatic. Max weight: 4600 kg. Axle load: 1: 1850 kg. 2: 3200 kg. Electrical operated windows and mirrors. Diff lock. 14 Persons. Sliding door right and left side. Wheelbase: 3950 mm. Euro 3. Tyres: 195/70R15 80%.

Like New!

Ex feuerwehr!

ID NR: 327.

The General Terms and Conditions of Heinhuis are applicable to all adverts, offers and quotations by Heinhuis, all agreements entered into by Heinhuis and the negotiations preceding them. By any form of response you accept the applicability of the General Terms and Conditions of Heinhuis and you declare that you have taken note of these General Terms and Conditions. Our prices are export netto prices.