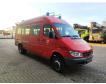

## Mercedes-Benz CDI 4x4 Feuerwehr

## Description

Mercedes Benz Sprinter 416 CDI 4x4.

Year: 2003. Milage: 17.172 km. Automatic. Max weight: 4600 kg. Axle load: 1: 1850 kg. 2: 3200 kg. Electrical operated windows and mirrors. Diff lock. 14 Persons. Sliding door right and left side. Wheelbase: 3950 mm. Euro 3. Tyres: 195/70R15 80%.

Like New!

Ex feuerwehr!

ID NR: 327.

The General Terms and Conditions of Heinhuis are applicable to all adverts, offers and quotations by Heinhuis, all agreements entered into by Heinhuis and the negotiations preceding them. By any form of response you accept the applicability of the General Terms and Conditions of Heinhuis and you declare that you have taken note of these General Terms and Conditions. Our prices are export netto prices.