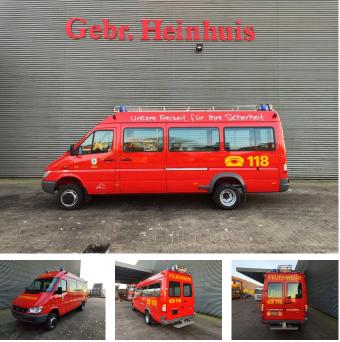

## Mercedes-Benz CDI 4x4 Feuerwehr

## Description

Mercedes Benz Sprinter 416 CDI 4x4.

Year: 2003. Milage: 17.172 km. Automatic. Max weight: 4600 kg. Axle load: 1: 1850 kg. 2: 3200 kg. Electrical operated windows and mirrors. Diff lock. 14 Persons. Sliding door right and left side. Wheelbase: 3950 mm. Euro 3. Tyres: 195/70R15 80%.

Like New!

Ex feuerwehr!

ID NR: 327.

The General Terms and Conditions of Heinhuis are applicable to all adverts, offers and quotations by Heinhuis, all agreements entered into by Heinhuis and the negotiations preceding them. By any form of response you accept the applicability of the General Terms and Conditions of Heinhuis and you declare that you have taken note of these General Terms and Conditions. Our prices are export netto prices.