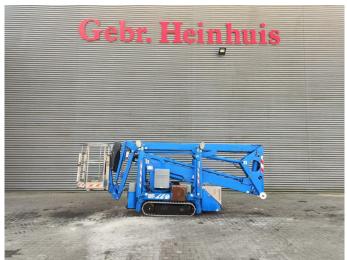

## Teupen Leo 18 GT

## **Description**

Teupen Leo 18 GT.

Year: 2013. Hours: 2950. Weight: 2400 kg. CE machine.

Max capacity basket: 200 kg / 2 persons + 40 kg.

Max wind speed: 12,5 m/s. Max permitted tilt: 1 degree. Max lateral force: 400 N.

Diesel.

230 V 50 Hz 16 A. Non marking tracks.

Max working height: 18 meter.

NL Machine.

ID NR: 329.

The General Terms and Conditions of Heinhuis are applicable to all adverts, offers and quotations by Heinhuis, all agreements entered into by Heinhuis and the negotiations preceding them. By any form of response you accept the applicability of the General Terms and Conditions of Heinhuis and you declare that you have taken note of these General Terms and Conditions. Our prices are export netto prices.