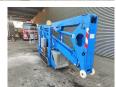

## Teupen Leo 18 GT

## **Description**

Teupen Leo 18 GT.

Year: 2013. Hours: 2950. Weight: 2400 kg. CE machine.

Max capacity basket: 200 kg / 2 persons + 40 kg.

Max wind speed: 12,5 m/s. Max permitted tilt: 1 degree. Max lateral force: 400 N.

Diesel.

230 V 50 Hz 16 A. Non marking tracks.

Max working height: 18 meter.

NL Machine.

ID NR: 329.

The General Terms and Conditions of Heinhuis are applicable to all adverts, offers and quotations by Heinhuis, all agreements entered into by Heinhuis and the negotiations preceding them. By any form of response you accept the applicability of the General Terms and Conditions of Heinhuis and you declare that you have taken note of these General Terms and Conditions. Our prices are export netto prices.