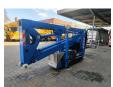

## **Description**

Teupen Leo 18 GT.

Year: 2013. Hours: 2950. Weight: 2400 kg. CE machine.

Max capacity basket: 200 kg / 2 persons + 40 kg.

Max wind speed: 12,5 m/s. Max permitted tilt: 1 degree. Max lateral force: 400 N.

Diesel.

230 V 50 Hz 16 A. Non marking tracks.

Max working height: 18 meter.

NL Machine.

ID NR: 329.

The General Terms and Conditions of Heinhuis are applicable to all adverts, offers and quotations by Heinhuis, all agreements entered into by Heinhuis and the negotiations preceding them. By any form of response you accept the applicability of the General Terms and Conditions of Heinhuis and you declare that you have taken note of these General Terms and Conditions. Our prices are export netto prices.