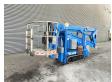

## Teupen Leo 18 GT

## **Description**

Teupen Leo 18 GT.

Year: 2013. Hours: 2950. Weight: 2400 kg. CE machine.

Max capacity basket: 200 kg / 2 persons + 40 kg.

Max wind speed: 12,5 m/s. Max permitted tilt: 1 degree. Max lateral force: 400 N.

Diesel.

230 V 50 Hz 16 A. Non marking tracks.

Max working height: 18 meter.

NL Machine.

ID NR: 329.

The General Terms and Conditions of Heinhuis are applicable to all adverts, offers and quotations by Heinhuis, all agreements entered into by Heinhuis and the negotiations preceding them. By any form of response you accept the applicability of the General Terms and Conditions of Heinhuis and you declare that you have taken note of these General Terms and Conditions. Our prices are export netto prices.