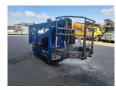

## **Description**

Teupen Leo 18 GT.

Year: 2013. Hours: 2950. Weight: 2400 kg. CE machine.

Max capacity basket: 200 kg / 2 persons + 40 kg.

Max wind speed: 12,5 m/s. Max permitted tilt: 1 degree. Max lateral force: 400 N.

Diesel.

230 V 50 Hz 16 A. Non marking tracks.

Max working height: 18 meter.

NL Machine.

ID NR: 329.

The General Terms and Conditions of Heinhuis are applicable to all adverts, offers and quotations by Heinhuis, all agreements entered into by Heinhuis and the negotiations preceding them. By any form of response you accept the applicability of the General Terms and Conditions of Heinhuis and you declare that you have taken note of these General Terms and Conditions. Our prices are export netto prices.