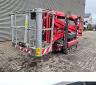

## Hinowa Lightlift 17.75 3S Performance MK2

## Description

Hinowa Lightlift 17.75 3S Performance MK2.

Year: 2018. Hours: - Engine: 1973. - Electric: 4. Weight: 2190 kg. CE Machine. 185 Bar. Max capacity basket: 230 kg / 2 persons + 70 kg. Max wind speed: 12,5 m/s. Max lateral force: 400 N. Max permitted tilt: 1 degree. 230 V 50 Hz. 4 point outriggers. Petrol + Electric. Honda IGX 390 petrol engine. Widened UC. Rotated basket. Remote Control on cable. UC: 70%.