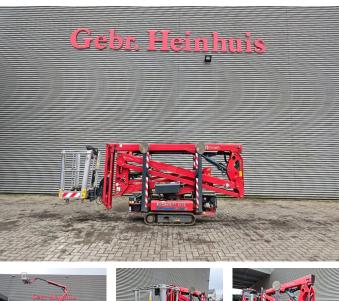

## Hinowa Lightlift 17.75 3S Performance MK2

## Description

Hinowa Lightlift 17.75 3S Performance MK2.

Year: 2018. Hours: - Engine: 1973. - Electric: 4. Weight: 2190 kg. CE Machine. 185 Bar. Max capacity basket: 230 kg / 2 persons + 70 kg. Max wind speed: 12,5 m/s. Max lateral force: 400 N. Max permitted tilt: 1 degree. 230 V 50 Hz. 4 point outriggers. Petrol + Electric. Honda IGX 390 petrol engine. Widened UC. Rotated basket. Remote Control on cable. UC: 70%.