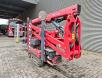

## Hinowa Lightlift 17.75 3S Performance MK2

## Description

Hinowa Lightlift 17.75 3S Performance MK2.

Year: 2018. Hours: - Engine: 1973. - Electric: 4. Weight: 2190 kg. CE Machine. 185 Bar. Max capacity basket: 230 kg / 2 persons + 70 kg. Max wind speed: 12,5 m/s. Max lateral force: 400 N. Max permitted tilt: 1 degree. 230 V 50 Hz. 4 point outriggers. Petrol + Electric. Honda IGX 390 petrol engine. Widened UC. Rotated basket. Remote Control on cable. UC: 70%.