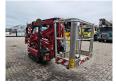

## Description

Hinowa Lightlift 17.75 3S Performance MK2.

Year: 2018. Hours: - Engine: 1973. - Electric: 4. Weight: 2190 kg. CE Machine. 185 Bar. Max capacity basket: 230 kg / 2 persons + 70 kg. Max wind speed: 12,5 m/s. Max lateral force: 400 N. Max permitted tilt: 1 degree. 230 V 50 Hz. 4 point outriggers. Petrol + Electric. Honda IGX 390 petrol engine. Widened UC. Rotated basket. Remote Control on cable. UC: 70%.