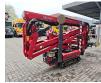

## Description

Hinowa Lightlift 17.75 3S Performance MK2.

Year: 2018. Hours: - Engine: 1973. - Electric: 4. Weight: 2190 kg. CE Machine. 185 Bar. Max capacity basket: 230 kg / 2 persons + 70 kg. Max wind speed: 12,5 m/s. Max lateral force: 400 N. Max permitted tilt: 1 degree. 230 V 50 Hz. 4 point outriggers. Petrol + Electric. Honda IGX 390 petrol engine. Widened UC. Rotated basket. Remote Control on cable. UC: 70%.