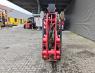

## Description

Hinowa Lightlift 17.75 3S Performance MK2.

Year: 2018. Hours: - Engine: 1973. - Electric: 4. Weight: 2190 kg. CE Machine. 185 Bar. Max capacity basket: 230 kg / 2 persons + 70 kg. Max wind speed: 12,5 m/s. Max lateral force: 400 N. Max permitted tilt: 1 degree. 230 V 50 Hz. 4 point outriggers. Petrol + Electric. Honda IGX 390 petrol engine. Widened UC. Rotated basket. Remote Control on cable. UC: 70%.