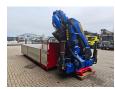

## Description

Palfinger PK 26002 EH.

Year: Crane: 2016. Year: Plateau: 2020! 2 point outriggers. 4 x Hydr. extandable. Radio Remote Control. Jip PJ060A. 2 x Hydr. extandable. 3th hydr. function. Rotator. 2 hookblocks. HPSC Monitored. **KTL** Protected. Paltronic 50 controlled. Dimmensions floor: L: 5780 mm. W: 2460 mm. H: Allu boards: 800 mm.

ID NR: 247.

The General Terms and Conditions of Heinhuis are applicable to all adverts, offers and quotations by Heinhuis, all agreements entered into by Heinhuis and the negotiations preceding them. By any form of response you accept the applicability of the General Terms and Conditions of Heinhuis and you declare that you have taken note of these General Terms and Conditions. Our prices are export netto prices.