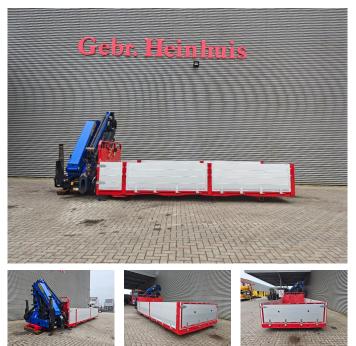

## Description

Palfinger PK 26002 EH.

Year: Crane: 2016. Year: Plateau: 2020! 2 point outriggers. 4 x Hydr. extandable. Radio Remote Control. Jip PJ060A. 2 x Hydr. extandable. 3th hydr. function. Rotator. 2 hookblocks. HPSC Monitored. **KTL** Protected. Paltronic 50 controlled. Dimmensions floor: L: 5780 mm. W: 2460 mm. H: Allu boards: 800 mm.

ID NR: 247.

The General Terms and Conditions of Heinhuis are applicable to all adverts, offers and quotations by Heinhuis, all agreements entered into by Heinhuis and the negotiations preceding them. By any form of response you accept the applicability of the General Terms and Conditions of Heinhuis and you declare that you have taken note of these General Terms and Conditions. Our prices are export netto prices.