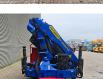

## Description

Palfinger PK 26002 EH.

Year: Crane: 2016. Year: Plateau: 2020! 2 point outriggers. 4 x Hydr. extandable. Radio Remote Control. Jip PJ060A. 2 x Hydr. extandable. 3th hydr. function. Rotator. 2 hookblocks. HPSC Monitored. **KTL** Protected. Paltronic 50 controlled. Dimmensions floor: L: 5780 mm. W: 2460 mm. H: Allu boards: 800 mm.

ID NR: 247.

The General Terms and Conditions of Heinhuis are applicable to all adverts, offers and quotations by Heinhuis, all agreements entered into by Heinhuis and the negotiations preceding them. By any form of response you accept the applicability of the General Terms and Conditions of Heinhuis and you declare that you have taken note of these General Terms and Conditions. Our prices are export netto prices.