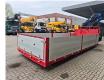

## Description

Palfinger PK 26002 EH.

Year: Crane: 2016. Year: Plateau: 2020! 2 point outriggers. 4 x Hydr. extandable. Radio Remote Control. Jip PJ060A. 2 x Hydr. extandable. 3th hydr. function. Rotator. 2 hookblocks. HPSC Monitored. **KTL** Protected. Paltronic 50 controlled. Dimmensions floor: L: 5780 mm. W: 2460 mm. H: Allu boards: 800 mm.

ID NR: 247.

The General Terms and Conditions of Heinhuis are applicable to all adverts, offers and quotations by Heinhuis, all agreements entered into by Heinhuis and the negotiations preceding them. By any form of response you accept the applicability of the General Terms and Conditions of Heinhuis and you declare that you have taken note of these General Terms and Conditions. Our prices are export netto prices.