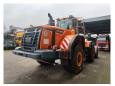

## **Description**

Doosan DL 420-5K.

Year: 2020.
Hours: 3337.
Weight: 24.000 kg.
CE Machine.
Axle load:
1: 12 Ton.
2: 12 Ton.
232 KW.
Ad Blue.
Central greasing system.
Airconditioning.
Camera.
20 KMH.
1 Bucket: 4 Kub.
Tyres: 26.5R25 80%.