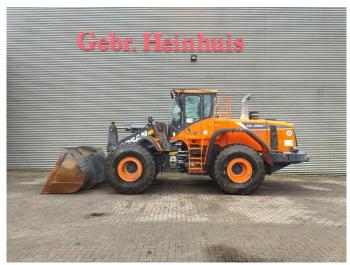

## Doosan DL 420-5K

## **Description**

Doosan DL 420-5K.

Year: 2020.
Hours: 3337.
Weight: 24.000 kg.
CE Machine.
Axle load:
1: 12 Ton.
2: 12 Ton.
232 KW.
Ad Blue.
Central greasing system.
Airconditioning.
Camera.
20 KMH.
1 Bucket: 4 Kub.
Tyres: 26.5R25 80%.

German Machine!

ID NR: 77.

The General Terms and Conditions of Heinhuis are applicable to all adverts, offers and quotations by Heinhuis, all agreements entered into by Heinhuis and the negotiations preceding them. By any form of response you accept the applicability of the General Terms and Conditions of Heinhuis and you declare that you have taken note of these General Terms and Conditions. Our prices are export netto prices.