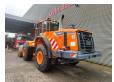

## Doosan DL 420-5K

## **Description**

Doosan DL 420-5K.

Year: 2020.
Hours: 3337.
Weight: 24.000 kg.
CE Machine.
Axle load:
1: 12 Ton.
2: 12 Ton.
232 KW.
Ad Blue.
Central greasing system.
Airconditioning.
Camera.
20 KMH.
1 Bucket: 4 Kub.
Tyres: 26.5R25 80%.

German Machine!

ID NR: 77.

The General Terms and Conditions of Heinhuis are applicable to all adverts, offers and quotations by Heinhuis, all agreements entered into by Heinhuis and the negotiations preceding them. By any form of response you accept the applicability of the General Terms and Conditions of Heinhuis and you declare that you have taken note of these General Terms and Conditions. Our prices are export netto prices.