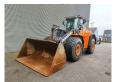

## Doosan DL 420-5K

## **Description**

Doosan DL 420-5K.

Year: 2020.
Hours: 3337.
Weight: 24.000 kg.
CE Machine.
Axle load:
1: 12 Ton.
2: 12 Ton.
232 KW.
Ad Blue.
Central greasing system.
Airconditioning.
Camera.
20 KMH.
1 Bucket: 4 Kub.
Tyres: 26.5R25 80%.

German Machine!

ID NR: 77.

The General Terms and Conditions of Heinhuis are applicable to all adverts, offers and quotations by Heinhuis, all agreements entered into by Heinhuis and the negotiations preceding them. By any form of response you accept the applicability of the General Terms and Conditions of Heinhuis and you declare that you have taken note of these General Terms and Conditions. Our prices are export netto prices.