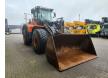

## **Description**

Doosan DL 420-5K.

Year: 2020.
Hours: 3337.
Weight: 24.000 kg.
CE Machine.
Axle load:
1: 12 Ton.
2: 12 Ton.
232 KW.
Ad Blue.
Central greasing system.
Airconditioning.
Camera.
20 KMH.
1 Bucket: 4 Kub.
Tyres: 26.5R25 80%.