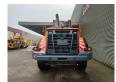

## Doosan DL 420-5K

## **Description**

Doosan DL 420-5K.

Year: 2020.
Hours: 3337.
Weight: 24.000 kg.
CE Machine.
Axle load:
1: 12 Ton.
2: 12 Ton.
232 KW.
Ad Blue.
Central greasing system.
Airconditioning.
Camera.
20 KMH.
1 Bucket: 4 Kub.
Tyres: 26.5R25 80%.

German Machine!

ID NR: 77.

The General Terms and Conditions of Heinhuis are applicable to all adverts, offers and quotations by Heinhuis, all agreements entered into by Heinhuis and the negotiations preceding them. By any form of response you accept the applicability of the General Terms and Conditions of Heinhuis and you declare that you have taken note of these General Terms and Conditions. Our prices are export netto prices.