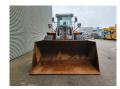

## **Description**

Doosan DL 420-5K.

Year: 2020.
Hours: 3337.
Weight: 24.000 kg.
CE Machine.
Axle load:
1: 12 Ton.
2: 12 Ton.
232 KW.
Ad Blue.
Central greasing system.
Airconditioning.
Camera.
20 KMH.
1 Bucket: 4 Kub.
Tyres: 26.5R25 80%.