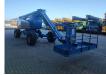

# **Genie** Z-135

## Description

Genie Z-135.

Year: 2006. Hours: 7265. Weight: 20.326 kg. CE Machine. Capacity basket: 272 kg. Max lateral force: 400 N. Max wind speed: 12,5 m/s. Max permitted tilt: 4.5 degree. 45%. Deutz BFL 2011 engine. 77 HP / 57.4 KW. Max platform height: 41.15 meter. Max working height: 43.15 meter. Max outreach: 21.26 meter. 4x4x4. Widened UC. Rotated basket. Tyres: 445/65D22,5 80%.