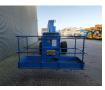

# **Genie** Z-135

## Description

Genie Z-135.

Year: 2006. Hours: 7265. Weight: 20.326 kg. CE Machine. Capacity basket: 272 kg. Max lateral force: 400 N. Max wind speed: 12,5 m/s. Max permitted tilt: 4.5 degree. 45%. Deutz BFL 2011 engine. 77 HP / 57.4 KW. Max platform height: 41.15 meter. Max working height: 43.15 meter. Max outreach: 21.26 meter. 4x4x4. Widened UC. Rotated basket. Tyres: 445/65D22,5 80%.