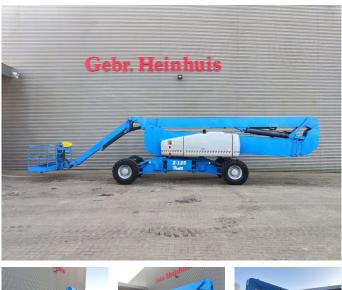

# **Genie** Z-135

## Description

Genie Z-135.

Year: 2006. Hours: 7265. Weight: 20.326 kg. CE Machine. Capacity basket: 272 kg. Max lateral force: 400 N. Max wind speed: 12,5 m/s. Max permitted tilt: 4.5 degree. 45%. Deutz BFL 2011 engine. 77 HP / 57.4 KW. Max platform height: 41.15 meter. Max working height: 43.15 meter. Max outreach: 21.26 meter. 4x4x4. Widened UC. Rotated basket. Tyres: 445/65D22,5 80%.