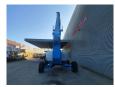

# **Genie** Z-135

## Description

Genie Z-135.

Year: 2006. Hours: 7265. Weight: 20.326 kg. CE Machine. Capacity basket: 272 kg. Max lateral force: 400 N. Max wind speed: 12,5 m/s. Max permitted tilt: 4.5 degree. 45%. Deutz BFL 2011 engine. 77 HP / 57.4 KW. Max platform height: 41.15 meter. Max working height: 43.15 meter. Max outreach: 21.26 meter. 4x4x4. Widened UC. Rotated basket. Tyres: 445/65D22,5 80%.