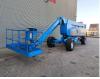

# **Genie** Z-135

## Description

Genie Z-135.

Year: 2006. Hours: 7265. Weight: 20.326 kg. CE Machine. Capacity basket: 272 kg. Max lateral force: 400 N. Max wind speed: 12,5 m/s. Max permitted tilt: 4.5 degree. 45%. Deutz BFL 2011 engine. 77 HP / 57.4 KW. Max platform height: 41.15 meter. Max working height: 43.15 meter. Max outreach: 21.26 meter. 4x4x4. Widened UC. Rotated basket. Tyres: 445/65D22,5 80%.