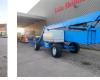

# **Genie** Z-135

## Description

Genie Z-135.

Year: 2006. Hours: 7265. Weight: 20.326 kg. CE Machine. Capacity basket: 272 kg. Max lateral force: 400 N. Max wind speed: 12,5 m/s. Max permitted tilt: 4.5 degree. 45%. Deutz BFL 2011 engine. 77 HP / 57.4 KW. Max platform height: 41.15 meter. Max working height: 43.15 meter. Max outreach: 21.26 meter. 4x4x4. Widened UC. Rotated basket. Tyres: 445/65D22,5 80%.