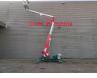

# Multitel SMX 170 K

## Description

Multitel SMX 170 K.

Year: 2012. Hours: 6712. Weight: 2520 kg. CE machine. Max capacity basket: 200 kg / 2 persons + 40 kg. Max working height: 17 meter. Max outreach: 6.7 meter. Diesel. Max lateral force: 400 N. Max wind speed: 12,5 m/s. Max permitted tilt: 2 degree. Rotated basket. Electrical function in basket. 4 point outriggers. Remote Control on cable. Non marking tracks 80%.