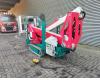

# Multitel SMX 170 K

## Description

Multitel SMX 170 K.

Year: 2012. Hours: 6712. Weight: 2520 kg. CE machine. Max capacity basket: 200 kg / 2 persons + 40 kg. Max working height: 17 meter. Max outreach: 6.7 meter. Diesel. Max lateral force: 400 N. Max wind speed: 12,5 m/s. Max permitted tilt: 2 degree. Rotated basket. Electrical function in basket. 4 point outriggers. Remote Control on cable. Non marking tracks 80%.