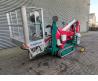

# Multitel SMX 170 K

## Description

Multitel SMX 170 K.

Year: 2012. Hours: 6712. Weight: 2520 kg. CE machine. Max capacity basket: 200 kg / 2 persons + 40 kg. Max working height: 17 meter. Max outreach: 6.7 meter. Diesel. Max lateral force: 400 N. Max wind speed: 12,5 m/s. Max permitted tilt: 2 degree. Rotated basket. Electrical function in basket. 4 point outriggers. Remote Control on cable. Non marking tracks 80%.