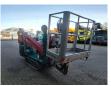

# Multitel SMX 170 K

## Description

Multitel SMX 170 K.

Year: 2012. Hours: 6712. Weight: 2520 kg. CE machine. Max capacity basket: 200 kg / 2 persons + 40 kg. Max working height: 17 meter. Max outreach: 6.7 meter. Diesel. Max lateral force: 400 N. Max wind speed: 12,5 m/s. Max permitted tilt: 2 degree. Rotated basket. Electrical function in basket. 4 point outriggers. Remote Control on cable. Non marking tracks 80%.