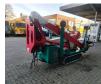

# Multitel SMX 170 K

## Description

Multitel SMX 170 K.

Year: 2012. Hours: 6712. Weight: 2520 kg. CE machine. Max capacity basket: 200 kg / 2 persons + 40 kg. Max working height: 17 meter. Max outreach: 6.7 meter. Diesel. Max lateral force: 400 N. Max wind speed: 12,5 m/s. Max permitted tilt: 2 degree. Rotated basket. Electrical function in basket. 4 point outriggers. Remote Control on cable. Non marking tracks 80%.