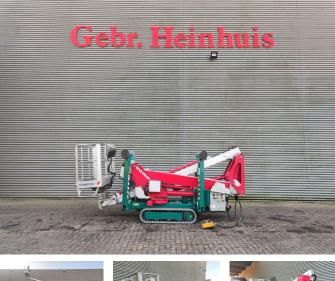

# Multitel SMX 170 K

## Description

Multitel SMX 170 K.

Year: 2012. Hours: 6712. Weight: 2520 kg. CE machine. Max capacity basket: 200 kg / 2 persons + 40 kg. Max working height: 17 meter. Max outreach: 6.7 meter. Diesel. Max lateral force: 400 N. Max wind speed: 12,5 m/s. Max permitted tilt: 2 degree. Rotated basket. Electrical function in basket. 4 point outriggers. Remote Control on cable. Non marking tracks 80%.