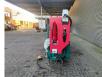

# Multitel SMX 170 K

## Description

Multitel SMX 170 K.

Year: 2012. Hours: 6712. Weight: 2520 kg. CE machine. Max capacity basket: 200 kg / 2 persons + 40 kg. Max working height: 17 meter. Max outreach: 6.7 meter. Diesel. Max lateral force: 400 N. Max wind speed: 12,5 m/s. Max permitted tilt: 2 degree. Rotated basket. Electrical function in basket. 4 point outriggers. Remote Control on cable. Non marking tracks 80%.