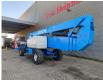

# **Genie** Z-135

### Description

Genie Z-135.

Year: 2008. Hours: 7365. Weight: 20.325 kg. CE machine. Capacity basket: 272 kg / 2 persons. Max lateral force: 400 N. Max wind speed: 12,5 m/s. Deutz TD 2011 engine. 77 HP / 57.4 KW. 45%. 4x4x4. Widened UC. Max Paltform hieght: 41.15 meter. Max platform Height: 43.15 meter. Max outreach: 21.26 meter. Rotated basket. Tyres: 445/65D22,5 80%.