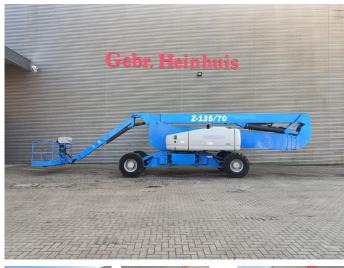

# **Genie** Z-135

### Description

Genie Z-135.

Year: 2008. Hours: 7365. Weight: 20.325 kg. CE machine. Capacity basket: 272 kg / 2 persons. Max lateral force: 400 N. Max wind speed: 12,5 m/s. Deutz TD 2011 engine. 77 HP / 57.4 KW. 45%. 4x4x4. Widened UC. Max Paltform hieght: 41.15 meter. Max platform Height: 43.15 meter. Max outreach: 21.26 meter. Rotated basket. Tyres: 445/65D22,5 80%.