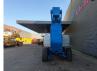

# **Genie** Z-135

### Description

Genie Z-135.

Year: 2008. Hours: 7365. Weight: 20.325 kg. CE machine. Capacity basket: 272 kg / 2 persons. Max lateral force: 400 N. Max wind speed: 12,5 m/s. Deutz TD 2011 engine. 77 HP / 57.4 KW. 45%. 4x4x4. Widened UC. Max Paltform hieght: 41.15 meter. Max platform Height: 43.15 meter. Max outreach: 21.26 meter. Rotated basket. Tyres: 445/65D22,5 80%.