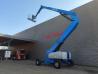

# **Genie** Z-135

### Description

Genie Z-135.

Year: 2008. Hours: 7365. Weight: 20.325 kg. CE machine. Capacity basket: 272 kg / 2 persons. Max lateral force: 400 N. Max wind speed: 12,5 m/s. Deutz TD 2011 engine. 77 HP / 57.4 KW. 45%. 4x4x4. Widened UC. Max Paltform hieght: 41.15 meter. Max platform Height: 43.15 meter. Max outreach: 21.26 meter. Rotated basket. Tyres: 445/65D22,5 80%.