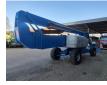

# **Genie** Z-135

### Description

Genie Z-135.

Year: 2008. Hours: 7365. Weight: 20.325 kg. CE machine. Capacity basket: 272 kg / 2 persons. Max lateral force: 400 N. Max wind speed: 12,5 m/s. Deutz TD 2011 engine. 77 HP / 57.4 KW. 45%. 4x4x4. Widened UC. Max Paltform hieght: 41.15 meter. Max platform Height: 43.15 meter. Max outreach: 21.26 meter. Rotated basket. Tyres: 445/65D22,5 80%.