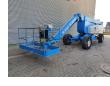

# **Genie** Z-135

### Description

Genie Z-135.

Year: 2008. Hours: 7365. Weight: 20.325 kg. CE machine. Capacity basket: 272 kg / 2 persons. Max lateral force: 400 N. Max wind speed: 12,5 m/s. Deutz TD 2011 engine. 77 HP / 57.4 KW. 45%. 4x4x4. Widened UC. Max Paltform hieght: 41.15 meter. Max platform Height: 43.15 meter. Max outreach: 21.26 meter. Rotated basket. Tyres: 445/65D22,5 80%.