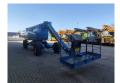

# **Genie** Z-135

### Description

Genie Z-135.

Year: 2008. Hours: 7365. Weight: 20.325 kg. CE machine. Capacity basket: 272 kg / 2 persons. Max lateral force: 400 N. Max wind speed: 12,5 m/s. Deutz TD 2011 engine. 77 HP / 57.4 KW. 45%. 4x4x4. Widened UC. Max Paltform hieght: 41.15 meter. Max platform Height: 43.15 meter. Max outreach: 21.26 meter. Rotated basket. Tyres: 445/65D22,5 80%.