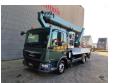

## **Description**

MAN TGL 8.150 4x2.

Year: 2015.

Milage: 400.838 km. Manual gearbox 8 gears. Max weight: 7490 kg.

Axle load: 1: 4000 kg. 2: 5200 kg.

Intergrated Radio CD.

Electrical operated windows and mirrors.

Digital tacho. 2 Persons.

Wheelbase: 3550 mm. Steelsuspension. Tyres: 235/75R17,5 80%. Ruthmann TU 285.

Year: 2015.

Max capacity basket: 320 kg / 3 persons + 80 kg.

Max lateral force: 400 N. Max wind speed: 12,5 m/s. Max permitted tilt: 5 degree.