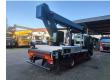

## MAN 4x2 Ruthmann TU 285

## **Description**

MAN TGL 8.150 4x2.

Year: 2015.

Milage: 400.838 km. Manual gearbox 8 gears. Max weight: 7490 kg.

Axle load: 1: 4000 kg. 2: 5200 kg.

Intergrated Radio CD.

Electrical operated windows and mirrors.

Digital tacho. 2 Persons.

Wheelbase: 3550 mm. Steelsuspension. Tyres: 235/75R17,5 80%. Ruthmann TU 285.

Year: 2015.

Max capacity basket: 320 kg / 3 persons + 80 kg.

Max lateral force: 400 N. Max wind speed: 12,5 m/s. Max permitted tilt: 5 degree.

4 point outriggers. Rotated basket.

Electrical function in basket. Max working height: 28.5 meter.

Max outreach: 21 meter.

ID NR: 202.

The General Terms and Conditions of Heinhuis are applicable to all adverts, offers and quotations by Heinhuis, all agreements entered into by Heinhuis and the negotiations preceding them. By any form of response you accept the applicability of the General Terms and Conditions of Heinhuis and you declare that you have taken note of these General Terms and Conditions. Our prices are export netto prices.