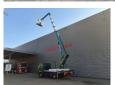

Digital tacho. 2 Persons.

Wheelbase: 3550 mm. Steelsuspension. Tyres: 235/75R17,5 80%. Ruthmann TU 285.

Year: 2015.

Max capacity basket: 320 kg / 3 persons + 80 kg.

Max lateral force: 400 N. Max wind speed: 12,5 m/s. Max permitted tilt: 5 degree.

4 point outriggers. Rotated basket.

Electrical function in basket. Max working height: 28.5 meter.

Max outreach: 21 meter.

ID NR: 202.

The General Terms and Conditions of Heinhuis are applicable to all adverts, offers and quotations by Heinhuis, all agreements entered into by Heinhuis and the negotiations preceding them. By any form of response you accept the applicability of the General Terms and Conditions of Heinhuis and you declare that you have taken note of these General Terms and Conditions. Our prices are export netto prices.