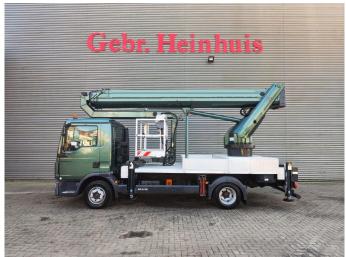

## MAN 4x2 Ruthmann TU 285

## **Description**

MAN TGL 8.150 4x2.

Year: 2015.

Milage: 400.838 km. Manual gearbox 8 gears. Max weight: 7490 kg.

Axle load: 1: 4000 kg. 2: 5200 kg.

Intergrated Radio CD.

Electrical operated windows and mirrors.

Digital tacho. 2 Persons.

Wheelbase: 3550 mm. Steelsuspension. Tyres: 235/75R17,5 80%. Ruthmann TU 285.

Year: 2015.

Max capacity basket: 320 kg / 3 persons + 80 kg.

Max lateral force: 400 N. Max wind speed: 12,5 m/s. Max permitted tilt: 5 degree.

4 point outriggers. Rotated basket.

Electrical function in basket. Max working height: 28.5 meter.

Max outreach: 21 meter.

ID NR: 202.

The General Terms and Conditions of Heinhuis are applicable to all adverts, offers and quotations by Heinhuis, all agreements entered into by Heinhuis and the negotiations preceding them. By any form of response you accept the applicability of the General Terms and Conditions of Heinhuis and you declare that you have taken note of these General Terms and Conditions. Our prices are export netto prices.