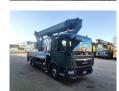

## MAN 4x2 Ruthmann TU 285

## **Description**

MAN TGL 8.150 4x2.

Year: 2015.

Milage: 400.838 km. Manual gearbox 8 gears. Max weight: 7490 kg.

Axle load: 1: 4000 kg. 2: 5200 kg.

Intergrated Radio CD.

Electrical operated windows and mirrors.

Digital tacho. 2 Persons.

Wheelbase: 3550 mm. Steelsuspension. Tyres: 235/75R17,5 80%. Ruthmann TU 285.

Year: 2015.

Max capacity basket: 320 kg / 3 persons + 80 kg.

Max lateral force: 400 N. Max wind speed: 12,5 m/s. Max permitted tilt: 5 degree.

4 point outriggers. Rotated basket.

Electrical function in basket. Max working height: 28.5 meter.

Max outreach: 21 meter.

ID NR: 202.

The General Terms and Conditions of Heinhuis are applicable to all adverts, offers and quotations by Heinhuis, all agreements entered into by Heinhuis and the negotiations preceding them. By any form of response you accept the applicability of the General Terms and Conditions of Heinhuis and you declare that you have taken note of these General Terms and Conditions. Our prices are export netto prices.