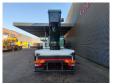

## MAN 4x2 Ruthmann TU 285

## **Description**

MAN TGL 8.150 4x2.

Year: 2015.

Milage: 400.838 km. Manual gearbox 8 gears. Max weight: 7490 kg.

Axle load: 1: 4000 kg. 2: 5200 kg.

Intergrated Radio CD.

Electrical operated windows and mirrors.

Digital tacho. 2 Persons.

Wheelbase: 3550 mm. Steelsuspension. Tyres: 235/75R17,5 80%. Ruthmann TU 285.

Year: 2015.

Max capacity basket: 320 kg / 3 persons + 80 kg.

Max lateral force: 400 N. Max wind speed: 12,5 m/s. Max permitted tilt: 5 degree.

4 point outriggers. Rotated basket.

Electrical function in basket. Max working height: 28.5 meter.

Max outreach: 21 meter.

ID NR: 202.

The General Terms and Conditions of Heinhuis are applicable to all adverts, offers and quotations by Heinhuis, all agreements entered into by Heinhuis and the negotiations preceding them. By any form of response you accept the applicability of the General Terms and Conditions of Heinhuis and you declare that you have taken note of these General Terms and Conditions. Our prices are export netto prices.