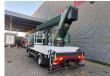

## **Description**

MAN TGL 8.150 4x2.

Year: 2015.

Milage: 400.838 km. Manual gearbox 8 gears. Max weight: 7490 kg.

Axle load: 1: 4000 kg. 2: 5200 kg.

Intergrated Radio CD.

Electrical operated windows and mirrors.

Digital tacho. 2 Persons.

Wheelbase: 3550 mm. Steelsuspension. Tyres: 235/75R17,5 80%. Ruthmann TU 285.

Year: 2015.

Max capacity basket: 320 kg / 3 persons + 80 kg.

Max lateral force: 400 N. Max wind speed: 12,5 m/s. Max permitted tilt: 5 degree.