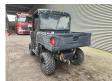

## POLARIS Ranger 570 EPS 4x4 Road Registration!

## **Description**

Polaris Ranger 570 EPS 4x4.

Year: 2022. Milage: 2455 km. Automatic. Weight: 660 kg. Max weight: 1025 kg.

Axle load: 1: 407 kg. 2: 618 kg. 2 Persons. Open cabin. Trailer coupling.

Tyres: 1: 25x8.00-12 2: 230/60-12.

German machine with road registration!

2 Pieces available!

ID NR: 390.

The General Terms and Conditions of Heinhuis are applicable to all adverts, offers and quotations by Heinhuis, all agreements entered into by Heinhuis and the negotiations preceding them. By any form of response you accept the applicability of the General Terms and Conditions of Heinhuis and you declare that you have taken note of these General Terms and Conditions. Our prices are export netto prices.