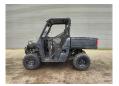

## POLARIS Ranger 570 EPS 4x4 Road Registration!

## **Description**

Polaris Ranger 570 EPS 4x4.

Year: 2022. Milage: 2455 km. Automatic. Weight: 660 kg. Max weight: 1025 kg.

Axle load: 1: 407 kg. 2: 618 kg. 2 Persons. Open cabin. Trailer coupling.

Tyres: 1: 25x8.00-12 2: 230/60-12.

German machine with road registration!

2 Pieces available!

ID NR: 390.

The General Terms and Conditions of Heinhuis are applicable to all adverts, offers and quotations by Heinhuis, all agreements entered into by Heinhuis and the negotiations preceding them. By any form of response you accept the applicability of the General Terms and Conditions of Heinhuis and you declare that you have taken note of these General Terms and Conditions. Our prices are export netto prices.