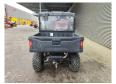

## POLARIS Ranger 570 EPS 4x4 Road Registration!

## **Description**

Polaris Ranger 570 EPS 4x4.

Year: 2022. Milage: 2455 km. Automatic. Weight: 660 kg. Max weight: 1025 kg.

Axle load: 1: 407 kg. 2: 618 kg. 2 Persons. Open cabin. Trailer coupling.

Tyres: 1: 25x8.00-12 2: 230/60-12.

German machine with road registration!

2 Pieces available!

ID NR: 390.

The General Terms and Conditions of Heinhuis are applicable to all adverts, offers and quotations by Heinhuis, all agreements entered into by Heinhuis and the negotiations preceding them. By any form of response you accept the applicability of the General Terms and Conditions of Heinhuis and you declare that you have taken note of these General Terms and Conditions. Our prices are export netto prices.