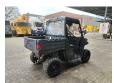

## POLARIS Ranger 570 EPS 4x4 Road Registration!

## **Description**

Polaris Ranger 570 EPS 4x4.

Year: 2022. Milage: 2455 km. Automatic. Weight: 660 kg. Max weight: 1025 kg.

Axle load: 1: 407 kg. 2: 618 kg. 2 Persons. Open cabin. Trailer coupling.

Tyres: 1: 25x8.00-12 2: 230/60-12.

German machine with road registration!

2 Pieces available!

ID NR: 390.

The General Terms and Conditions of Heinhuis are applicable to all adverts, offers and quotations by Heinhuis, all agreements entered into by Heinhuis and the negotiations preceding them. By any form of response you accept the applicability of the General Terms and Conditions of Heinhuis and you declare that you have taken note of these General Terms and Conditions. Our prices are export netto prices.