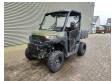

## POLARIS Ranger 570 EPS 4x4 Road Registration!

## **Description**

Polaris Ranger 570 EPS 4x4.

Year: 2022. Milage: 2455 km. Automatic. Weight: 660 kg. Max weight: 1025 kg.

Axle load: 1: 407 kg. 2: 618 kg. 2 Persons. Open cabin. Trailer coupling.

Tyres: 1: 25x8.00-12 2: 230/60-12.

German machine with road registration!

2 Pieces available!

ID NR: 390.

The General Terms and Conditions of Heinhuis are applicable to all adverts, offers and quotations by Heinhuis, all agreements entered into by Heinhuis and the negotiations preceding them. By any form of response you accept the applicability of the General Terms and Conditions of Heinhuis and you declare that you have taken note of these General Terms and Conditions. Our prices are export netto prices.