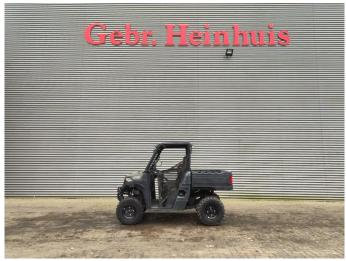

## POLARIS Ranger 570 EPS 4x4 Road Registration!

## **Description**

Polaris Ranger 570 EPS 4x4.

Year: 2022. Milage: 2455 km. Automatic. Weight: 660 kg. Max weight: 1025 kg.

Axle load: 1: 407 kg. 2: 618 kg. 2 Persons. Open cabin. Trailer coupling.

Tyres: 1: 25x8.00-12 2: 230/60-12.

German machine with road registration!

2 Pieces available!

ID NR: 390.

The General Terms and Conditions of Heinhuis are applicable to all adverts, offers and quotations by Heinhuis, all agreements entered into by Heinhuis and the negotiations preceding them. By any form of response you accept the applicability of the General Terms and Conditions of Heinhuis and you declare that you have taken note of these General Terms and Conditions. Our prices are export netto prices.