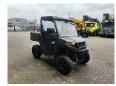

## POLARIS Ranger 570 EPS 4x4 Road Registration!

## **Description**

Polaris Ranger 570 EPS 4x4.

Year: 2022. Milage: 2455 km. Automatic. Weight: 660 kg. Max weight: 1025 kg.

Axle load: 1: 407 kg. 2: 618 kg. 2 Persons. Open cabin. Trailer coupling.

Tyres: 1: 25x8.00-12 2: 230/60-12.

German machine with road registration!

2 Pieces available!

ID NR: 390.

The General Terms and Conditions of Heinhuis are applicable to all adverts, offers and quotations by Heinhuis, all agreements entered into by Heinhuis and the negotiations preceding them. By any form of response you accept the applicability of the General Terms and Conditions of Heinhuis and you declare that you have taken note of these General Terms and Conditions. Our prices are export netto prices.