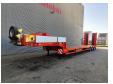

## Faymonville F-S43-1AAF 16.5 meter Extandable!

## Description

Faymonville F-S43-1AAF.

Year: 2020.

12 Tons SAF axles. Max weight: 61.000 kg. Kingpin load: 25.000 kg. Powersteering 3 steering axles. Hydraulic works on NATO.

EBS ABS ALB. 2 x extandable: 1: 8.15 meter. 2: 8.45 meter. Total 16.5 meter!

Toolbox + Allu boards on gooseneck.

2 x 25 cm widened. Radio remote Control.

Sparetyre.

Hydr. suspension (left and right seperate).

Central greasing system.

Zink coated.

Extra betweentable: 50 cm. 2 way hydraulic ramps: - Lenght: 2800 mm + 1400 mm.