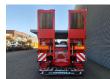

## Description

Faymonville F-S43-1AAF.

Year: 2020.

12 Tons SAF axles. Max weight: 61.000 kg. Kingpin load: 25.000 kg. Powersteering 3 steering axles. Hydraulic works on NATO.

EBS ABS ALB. 2 x extandable: 1: 8.15 meter. 2: 8.45 meter. Total 16.5 meter!

Toolbox + Allu boards on gooseneck.

2 x 25 cm widened. Radio remote Control.

Sparetyre.

Hydr. suspension (left and right seperate).

Central greasing system.

Zink coated.

Extra betweentable: 50 cm. 2 way hydraulic ramps: - Lenght: 2800 mm + 1400 mm.