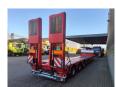

## Faymonville F-S43-1AAF 16.5 meter Extandable!

## Description

Faymonville F-S43-1AAF.

Year: 2020.

12 Tons SAF axles. Max weight: 61.000 kg. Kingpin load: 25.000 kg. Powersteering 3 steering axles. Hydraulic works on NATO.

EBS ABS ALB. 2 x extandable: 1: 8.15 meter. 2: 8.45 meter. Total 16.5 meter!