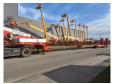

## Faymonville F-S43-1AAF 16.5 meter Extandable!

## Description

Faymonville F-S43-1AAF.

Year: 2020.

12 Tons SAF axles. Max weight: 61.000 kg. Kingpin load: 25.000 kg. Powersteering 3 steering axles. Hydraulic works on NATO.

EBS ABS ALB. 2 x extandable: 1: 8.15 meter. 2: 8.45 meter. Total 16.5 meter!