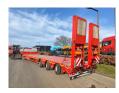

## Faymonville F-S43-1AAF 16.5 meter Extandable!

## Description

Faymonville F-S43-1AAF.

Year: 2020.

12 Tons SAF axles. Max weight: 61.000 kg. Kingpin load: 25.000 kg. Powersteering 3 steering axles. Hydraulic works on NATO.

EBS ABS ALB. 2 x extandable: 1: 8.15 meter. 2: 8.45 meter. Total 16.5 meter!