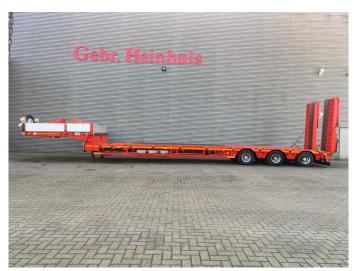

## Faymonville F-S43-1AAF 16.5 meter Extandable!

## Description

Faymonville F-S43-1AAF.

Year: 2020.

12 Tons SAF axles. Max weight: 61.000 kg. Kingpin load: 25.000 kg. Powersteering 3 steering axles. Hydraulic works on NATO.

EBS ABS ALB. 2 x extandable: 1: 8.15 meter. 2: 8.45 meter. Total 16.5 meter!

Toolbox + Allu boards on gooseneck.

2 x 25 cm widened. Radio remote Control.

Sparetyre.

Hydr. suspension (left and right seperate).

Central greasing system.

Zink coated.

Extra betweentable: 50 cm. 2 way hydraulic ramps: - Lenght: 2800 mm + 1400 mm.

- Hydraulic from left to right.

Dimmensions:

Neck:

L: 3650 mm. W: 2550 mm. H: 1550 mm.

Kingpin height: 1300 mm.

Floor:

L: 12.000 mm. W: 2550 mm. H: 950 mm.

Tyres: 245/70R17,5 80%.