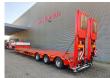

## Faymonville F-S43-1AAF 16.5 meter Extandable!

## Description

Faymonville F-S43-1AAF.

Year: 2020.

12 Tons SAF axles. Max weight: 61.000 kg. Kingpin load: 25.000 kg. Powersteering 3 steering axles. Hydraulic works on NATO.

EBS ABS ALB. 2 x extandable: 1: 8.15 meter. 2: 8.45 meter. Total 16.5 meter!

Toolbox + Allu boards on gooseneck.

2 x 25 cm widened. Radio remote Control.

Sparetyre.

Hydr. suspension (left and right seperate).

Central greasing system.

Zink coated.

Extra betweentable: 50 cm. 2 way hydraulic ramps: - Lenght: 2800 mm + 1400 mm.

- Hydraulic from left to right.

Dimmensions:

Neck:

L: 3650 mm. W: 2550 mm. H: 1550 mm.

Kingpin height: 1300 mm.

Floor:

L: 12.000 mm. W: 2550 mm. H: 950 mm.

Tyres: 245/70R17,5 80%.