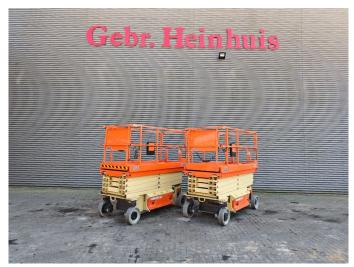

## **JLG** 3246 ES

## **Description**

JLG 3246 ES.

Year: 2018. Hours: 325. Weight: 2953 kg. CE Machine.

Max capacity basket: 320 kg / 2 persons + 160 kg.

Max wind speed: 12,5 m/s.
Max lateral force: 400 N.
Max permitted tilt: 3 degree.
Non marking tyres 406x12.5.
Max working height: 11.68 meter.

Dimmensions platform:

L: 2500 mm + 1270 mm deck extension.

W: 1270 mm. Full electric.

2 Pieces available!

ID NR: 264.

The General Terms and Conditions of Heinhuis are applicable to all adverts, offers and quotations by Heinhuis, all agreements entered into by Heinhuis and the negotiations preceding them. By any form of response you accept the applicability of the General Terms and Conditions of Heinhuis and you declare that you have taken note of these General Terms and Conditions. Our prices are export netto prices.