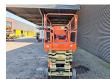

## **JLG** 3246 ES

## **Description**

JLG 3246 ES.

Year: 2018. Hours: 325. Weight: 2953 kg. CE Machine.

Max capacity basket: 320 kg / 2 persons + 160 kg.

Max wind speed: 12,5 m/s.
Max lateral force: 400 N.
Max permitted tilt: 3 degree.
Non marking tyres 406x12.5.
Max working height: 11.68 meter.

Dimmensions platform:

L: 2500 mm + 1270 mm deck extension.

W: 1270 mm. Full electric.

2 Pieces available!

ID NR: 264.

The General Terms and Conditions of Heinhuis are applicable to all adverts, offers and quotations by Heinhuis, all agreements entered into by Heinhuis and the negotiations preceding them. By any form of response you accept the applicability of the General Terms and Conditions of Heinhuis and you declare that you have taken note of these General Terms and Conditions. Our prices are export netto prices.