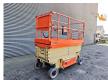

## **JLG** 3246 ES

## **Description**

JLG 3246 ES.

Year: 2018. Hours: 325. Weight: 2953 kg. CE Machine.

Max capacity basket: 320 kg / 2 persons + 160 kg.

Max wind speed: 12,5 m/s.
Max lateral force: 400 N.
Max permitted tilt: 3 degree.
Non marking tyres 406x12.5.
Max working height: 11.68 meter.

Dimmensions platform:

L: 2500 mm + 1270 mm deck extension.

W: 1270 mm. Full electric.

2 Pieces available!

ID NR: 264.

The General Terms and Conditions of Heinhuis are applicable to all adverts, offers and quotations by Heinhuis, all agreements entered into by Heinhuis and the negotiations preceding them. By any form of response you accept the applicability of the General Terms and Conditions of Heinhuis and you declare that you have taken note of these General Terms and Conditions. Our prices are export netto prices.