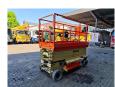

## **JLG** 3246 ES

## **Description**

JLG 3246 ES.

Year: 2018. Hours: 325. Weight: 2953 kg. CE Machine.

Max capacity basket: 320 kg / 2 persons + 160 kg.

Max wind speed: 12,5 m/s.
Max lateral force: 400 N.
Max permitted tilt: 3 degree.
Non marking tyres 406x12.5.
Max working height: 11.68 meter.

Dimmensions platform:

L: 2500 mm + 1270 mm deck extension.

W: 1270 mm. Full electric.

2 Pieces available!

ID NR: 264.

The General Terms and Conditions of Heinhuis are applicable to all adverts, offers and quotations by Heinhuis, all agreements entered into by Heinhuis and the negotiations preceding them. By any form of response you accept the applicability of the General Terms and Conditions of Heinhuis and you declare that you have taken note of these General Terms and Conditions. Our prices are export netto prices.