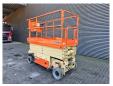

## **JLG** 3246 ES

## **Description**

JLG 3246 ES.

Year: 2018. Hours: 325. Weight: 2953 kg. CE Machine.

Max capacity basket: 320 kg / 2 persons + 160 kg.

Max wind speed: 12,5 m/s.
Max lateral force: 400 N.
Max permitted tilt: 3 degree.
Non marking tyres 406x12.5.
Max working height: 11.68 meter.

Dimmensions platform:

L: 2500 mm + 1270 mm deck extension.

W: 1270 mm. Full electric.

2 Pieces available!

ID NR: 264.

The General Terms and Conditions of Heinhuis are applicable to all adverts, offers and quotations by Heinhuis, all agreements entered into by Heinhuis and the negotiations preceding them. By any form of response you accept the applicability of the General Terms and Conditions of Heinhuis and you declare that you have taken note of these General Terms and Conditions. Our prices are export netto prices.