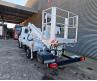

## Iveco 35-120 Multitel MX 250

## Description

Iveco Daily 35-120.

Year: 2018. Milage: 26.274 km. Manual gearbox 6 gears. Weight: 3350 kg. Max weight: 3500 kg Axle load: 1: 1900 kg. 2: 2240 kg. Wheelbase: 3750 mm. Electrical operated windows. 2 Persons. Radio CD. Euro 6. Tyres: 235/65R16 70%. Multitel MX 250. Year: 2018. Hours: 3398. Max wind speed: 12,5 m/s. Max permitted tilt: 1 degree. Rotated basket. Electrical function in basket. 4 point outriggers. Max capacity basket: 200 kg / 2 persons + 40 kg. Max lateral force: 400 N. Max working height: 25.4 meter. Max outreach: - legs in: 5.8 meter. - legs out: 8 meter.