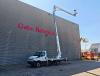

## Iveco 35-120 Multitel MX 250

## Description

Iveco Daily 35-120.

Year: 2018. Milage: 26.274 km. Manual gearbox 6 gears. Weight: 3350 kg. Max weight: 3500 kg Axle load: 1: 1900 kg. 2: 2240 kg. Wheelbase: 3750 mm. Electrical operated windows. 2 Persons. Radio CD. Euro 6. Tyres: 235/65R16 70%. Multitel MX 250. Year: 2018. Hours: 3398. Max wind speed: 12,5 m/s. Max permitted tilt: 1 degree. Rotated basket. Electrical function in basket. 4 point outriggers. Max capacity basket: 200 kg / 2 persons + 40 kg. Max lateral force: 400 N. Max working height: 25.4 meter. Max outreach: - legs in: 5.8 meter. - legs out: 8 meter.