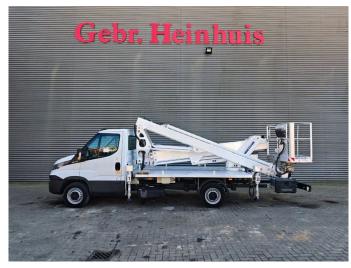

## Iveco 35-120 Multitel MX 250

## Description

Iveco Daily 35-120.

Year: 2018. Milage: 26.274 km. Manual gearbox 6 gears. Weight: 3350 kg. Max weight: 3500 kg Axle load: 1: 1900 kg. 2: 2240 kg. Wheelbase: 3750 mm. Electrical operated windows. 2 Persons. Radio CD. Euro 6. Tyres: 235/65R16 70%. Multitel MX 250. Year: 2018. Hours: 3398. Max wind speed: 12,5 m/s. Max permitted tilt: 1 degree. Rotated basket. Electrical function in basket. 4 point outriggers. Max capacity basket: 200 kg / 2 persons + 40 kg. Max lateral force: 400 N. Max working height: 25.4 meter. Max outreach: - legs in: 5.8 meter. - legs out: 8 meter.