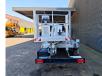

## Description

Iveco Daily 35-120.

Year: 2018. Milage: 26.274 km. Manual gearbox 6 gears. Weight: 3350 kg. Max weight: 3500 kg Axle load: 1: 1900 kg. 2: 2240 kg. Wheelbase: 3750 mm. Electrical operated windows. 2 Persons. Radio CD. Euro 6. Tyres: 235/65R16 70%. Multitel MX 250. Year: 2018. Hours: 3398. Max wind speed: 12,5 m/s. Max permitted tilt: 1 degree. Rotated basket. Electrical function in basket. 4 point outriggers. Max capacity basket: 200 kg / 2 persons + 40 kg. Max lateral force: 400 N. Max working height: 25.4 meter. Max outreach: - legs in: 5.8 meter. - legs out: 8 meter.