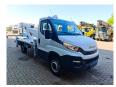

## Description

Iveco Daily 35-120.

Year: 2018. Milage: 26.274 km. Manual gearbox 6 gears. Weight: 3350 kg. Max weight: 3500 kg Axle load: 1: 1900 kg. 2: 2240 kg. Wheelbase: 3750 mm. Electrical operated windows. 2 Persons. Radio CD. Euro 6. Tyres: 235/65R16 70%. Multitel MX 250. Year: 2018. Hours: 3398. Max wind speed: 12,5 m/s. Max permitted tilt: 1 degree. Rotated basket. Electrical function in basket. 4 point outriggers. Max capacity basket: 200 kg / 2 persons + 40 kg. Max lateral force: 400 N. Max working height: 25.4 meter. Max outreach: - legs in: 5.8 meter. - legs out: 8 meter.