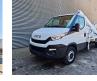

## Iveco 35-120 Multitel MX 250

## Description

Iveco Daily 35-120.

Year: 2018. Milage: 26.274 km. Manual gearbox 6 gears. Weight: 3350 kg. Max weight: 3500 kg Axle load: 1: 1900 kg. 2: 2240 kg. Wheelbase: 3750 mm. Electrical operated windows. 2 Persons. Radio CD. Euro 6. Tyres: 235/65R16 70%. Multitel MX 250. Year: 2018. Hours: 3398. Max wind speed: 12,5 m/s. Max permitted tilt: 1 degree. Rotated basket. Electrical function in basket. 4 point outriggers. Max capacity basket: 200 kg / 2 persons + 40 kg. Max lateral force: 400 N. Max working height: 25.4 meter. Max outreach: - legs in: 5.8 meter. - legs out: 8 meter.