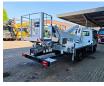

## Description

Iveco Daily 35-120.

Year: 2018. Milage: 26.274 km. Manual gearbox 6 gears. Weight: 3350 kg. Max weight: 3500 kg Axle load: 1: 1900 kg. 2: 2240 kg. Wheelbase: 3750 mm. Electrical operated windows. 2 Persons. Radio CD. Euro 6. Tyres: 235/65R16 70%. Multitel MX 250. Year: 2018. Hours: 3398. Max wind speed: 12,5 m/s. Max permitted tilt: 1 degree. Rotated basket. Electrical function in basket. 4 point outriggers. Max capacity basket: 200 kg / 2 persons + 40 kg. Max lateral force: 400 N. Max working height: 25.4 meter. Max outreach: - legs in: 5.8 meter. - legs out: 8 meter.