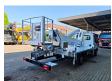

## Multitel MX 250 Iveco Daily 35-120

## **Description**

Iveco Daily 35-120.

Year: 2018.

Milage: 26.274 km. Manual gearbox 6 gears. Weight: 3350 kg. Max weight: 3500 kg

Axle load: 1: 1900 kg. 2: 2240 kg.

Wheelbase: 3750 mm. Electrical operated windows.

2 Persons. Radio CD. Euro 6.

Tyres: 235/65R16 70%. Multitel MX 250.

Year: 2018. Hours: 3398.

Max wind speed: 12,5 m/s. Max permitted tilt: 1 degree.

Rotated basket.

Electrical function in basket.

4 point outriggers.

Max capacity basket: 200 kg / 2 persons + 40 kg.

Max lateral force: 400 N.
Max working height: 25.4 meter.

Max outreach:
- legs in: 5.8 meter.
- legs out: 8 meter.

2 Pieces available!

ID NR: 217.

The General Terms and Conditions of Heinhuis are applicable to all adverts, offers and quotations by Heinhuis, all agreements entered into by Heinhuis and the negotiations preceding them. By any form of response you accept the applicability of the General Terms and Conditions of Heinhuis and you declare that you have taken note of these General Terms and Conditions. Our prices are export netto prices.