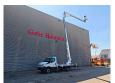

## Multitel MX 250 Iveco Daily 35-120

2 Persons. Radio CD. Euro 6.

Tyres: 235/65R16 70%. Multitel MX 250.

Year: 2018. Hours: 3398.

Max wind speed: 12,5 m/s. Max permitted tilt: 1 degree.

Rotated basket.

Electrical function in basket.

4 point outriggers.

Max capacity basket: 200 kg / 2 persons + 40 kg.

Max lateral force: 400 N.
Max working height: 25.4 meter.

Max outreach:
- legs in: 5.8 meter.
- legs out: 8 meter.

2 Pieces available!

ID NR: 217.

The General Terms and Conditions of Heinhuis are applicable to all adverts, offers and quotations by Heinhuis, all agreements entered into by Heinhuis and the negotiations preceding them. By any form of response you accept the applicability of the General Terms and Conditions of Heinhuis and you declare that you have taken note of these General Terms and Conditions. Our prices are export netto prices.