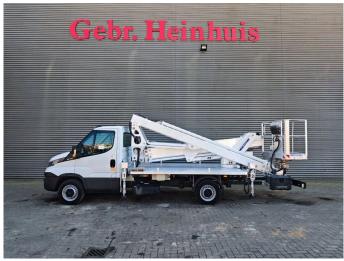

## Multitel MX 250 Iveco Daily 35-120

## **Description**

Iveco Daily 35-120.

Year: 2018.

Milage: 26.274 km. Manual gearbox 6 gears. Weight: 3350 kg. Max weight: 3500 kg

Axle load: 1: 1900 kg. 2: 2240 kg.

Wheelbase: 3750 mm. Electrical operated windows.

2 Persons. Radio CD. Euro 6.

Tyres: 235/65R16 70%. Multitel MX 250.

Year: 2018. Hours: 3398.

Max wind speed: 12,5 m/s. Max permitted tilt: 1 degree.

Rotated basket.

Electrical function in basket.

4 point outriggers.

Max capacity basket: 200 kg / 2 persons + 40 kg.

Max lateral force: 400 N.
Max working height: 25.4 meter.

Max outreach:
- legs in: 5.8 meter.
- legs out: 8 meter.

2 Pieces available!

ID NR: 217.

The General Terms and Conditions of Heinhuis are applicable to all adverts, offers and quotations by Heinhuis, all agreements entered into by Heinhuis and the negotiations preceding them. By any form of response you accept the applicability of the General Terms and Conditions of Heinhuis and you declare that you have taken note of these General Terms and Conditions. Our prices are export netto prices.