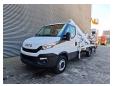

## Multitel MX 250 Iveco Daily 35-120

## **Description**

Iveco Daily 35-120.

Year: 2018.

Milage: 26.274 km. Manual gearbox 6 gears. Weight: 3350 kg. Max weight: 3500 kg

Axle load: 1: 1900 kg. 2: 2240 kg.

Wheelbase: 3750 mm. Electrical operated windows.