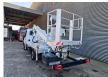

## Multitel MX 250 Iveco Daily 35-120

2 Persons. Radio CD. Euro 6.

Tyres: 235/65R16 70%. Multitel MX 250.

Year: 2018. Hours: 3398.

Max wind speed: 12,5 m/s. Max permitted tilt: 1 degree.

Rotated basket.

Electrical function in basket.

4 point outriggers.

Max capacity basket: 200 kg / 2 persons + 40 kg.

Max lateral force: 400 N.
Max working height: 25.4 meter.

Max outreach:
- legs in: 5.8 meter.
- legs out: 8 meter.

2 Pieces available!

ID NR: 217.

The General Terms and Conditions of Heinhuis are applicable to all adverts, offers and quotations by Heinhuis, all agreements entered into by Heinhuis and the negotiations preceding them. By any form of response you accept the applicability of the General Terms and Conditions of Heinhuis and you declare that you have taken note of these General Terms and Conditions. Our prices are export netto prices.