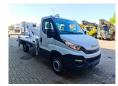

## Multitel MX 250 Iveco Daily 35-120

## **Description**

Iveco Daily 35-120.

Year: 2018.

Milage: 26.274 km. Manual gearbox 6 gears. Weight: 3350 kg. Max weight: 3500 kg

Axle load: 1: 1900 kg. 2: 2240 kg.

Wheelbase: 3750 mm. Electrical operated windows.

2 Persons. Radio CD. Euro 6.

Tyres: 235/65R16 70%. Multitel MX 250.

Year: 2018. Hours: 3398.

Max wind speed: 12,5 m/s. Max permitted tilt: 1 degree.

Rotated basket.

Electrical function in basket.

4 point outriggers.

Max capacity basket: 200 kg / 2 persons + 40 kg.

Max lateral force: 400 N.
Max working height: 25.4 meter.

Max outreach:
- legs in: 5.8 meter.
- legs out: 8 meter.

2 Pieces available!

ID NR: 217.

The General Terms and Conditions of Heinhuis are applicable to all adverts, offers and quotations by Heinhuis, all agreements entered into by Heinhuis and the negotiations preceding them. By any form of response you accept the applicability of the General Terms and Conditions of Heinhuis and you declare that you have taken note of these General Terms and Conditions. Our prices are export netto prices.