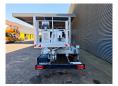

## Multitel MX 250 Iveco Daily 35-120

## **Description**

Iveco Daily 35-120.

Year: 2018.

Milage: 26.274 km. Manual gearbox 6 gears. Weight: 3350 kg. Max weight: 3500 kg

Axle load: 1: 1900 kg. 2: 2240 kg.

Wheelbase: 3750 mm. Electrical operated windows.

2 Persons. Radio CD. Euro 6.

Tyres: 235/65R16 70%. Multitel MX 250.

Year: 2018. Hours: 3398.

Max wind speed: 12,5 m/s. Max permitted tilt: 1 degree.

Rotated basket.

Electrical function in basket.

4 point outriggers.

Max capacity basket: 200 kg / 2 persons + 40 kg.

Max lateral force: 400 N.
Max working height: 25.4 meter.

Max outreach:
- legs in: 5.8 meter.
- legs out: 8 meter.

2 Pieces available!

ID NR: 217.

The General Terms and Conditions of Heinhuis are applicable to all adverts, offers and quotations by Heinhuis, all agreements entered into by Heinhuis and the negotiations preceding them. By any form of response you accept the applicability of the General Terms and Conditions of Heinhuis and you declare that you have taken note of these General Terms and Conditions. Our prices are export netto prices.