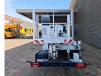

## Iveco 35-120 Multitel MX 250

## Description

Iveco Daily 35-120.

Year: 2018. Milage: 24.152 km. Manual gearbox 6 gears. Weight: 3350 kg. Max weight: 3500 kg Axle load: 1: 1900 kg. 2: 2240 kg. Wheelbase: 3750 mm. Electrical operated windows. 2 Persons. Radio CD. Euro 6. Tyres: 235/65R16 80%. Multitel MX 250. Year: 2018. Hours: 3291. Max wind speed: 12,5 m/s. Max permitted tilt: 1 degree. Rotated basket. Electrical function in basket. 4 point outriggers. Max capacity basket: 200 kg / 2 persons + 40 kg. Max lateral force: 400 N. Max working height: 25.4 meter. Max outreach: - legs in: 5.8 meter. - legs out: 8 meter.