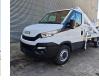

## Iveco 35-120 Multitel MX 250

## Description

Iveco Daily 35-120.

Year: 2018. Milage: 24.152 km. Manual gearbox 6 gears. Weight: 3350 kg. Max weight: 3500 kg Axle load: 1: 1900 kg. 2: 2240 kg. Wheelbase: 3750 mm. Electrical operated windows. 2 Persons. Radio CD. Euro 6. Tyres: 235/65R16 80%. Multitel MX 250. Year: 2018. Hours: 3291. Max wind speed: 12,5 m/s. Max permitted tilt: 1 degree. Rotated basket. Electrical function in basket. 4 point outriggers. Max capacity basket: 200 kg / 2 persons + 40 kg. Max lateral force: 400 N. Max working height: 25.4 meter. Max outreach: - legs in: 5.8 meter. - legs out: 8 meter.