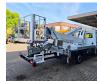

## Iveco 35-120 Multitel MX 250

## Description

Iveco Daily 35-120.

Year: 2018. Milage: 24.152 km. Manual gearbox 6 gears. Weight: 3350 kg. Max weight: 3500 kg Axle load: 1: 1900 kg. 2: 2240 kg. Wheelbase: 3750 mm. Electrical operated windows. 2 Persons. Radio CD. Euro 6. Tyres: 235/65R16 80%. Multitel MX 250. Year: 2018. Hours: 3291. Max wind speed: 12,5 m/s. Max permitted tilt: 1 degree. Rotated basket. Electrical function in basket. 4 point outriggers. Max capacity basket: 200 kg / 2 persons + 40 kg. Max lateral force: 400 N. Max working height: 25.4 meter. Max outreach: - legs in: 5.8 meter. - legs out: 8 meter.