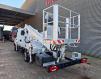

## Iveco 35-120 Multitel MX 250

## Description

Iveco Daily 35-120.

Year: 2018. Milage: 24.152 km. Manual gearbox 6 gears. Weight: 3350 kg. Max weight: 3500 kg Axle load: 1: 1900 kg. 2: 2240 kg. Wheelbase: 3750 mm. Electrical operated windows. 2 Persons. Radio CD. Euro 6. Tyres: 235/65R16 80%. Multitel MX 250. Year: 2018. Hours: 3291. Max wind speed: 12,5 m/s. Max permitted tilt: 1 degree. Rotated basket. Electrical function in basket. 4 point outriggers. Max capacity basket: 200 kg / 2 persons + 40 kg. Max lateral force: 400 N. Max working height: 25.4 meter. Max outreach: - legs in: 5.8 meter. - legs out: 8 meter.