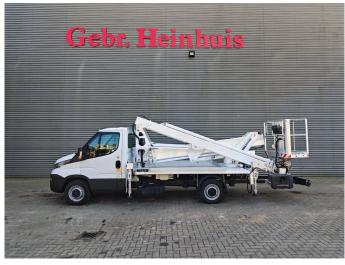

## Iveco 35-120 Multitel MX 250

## Description

Iveco Daily 35-120.

Year: 2018. Milage: 24.152 km. Manual gearbox 6 gears. Weight: 3350 kg. Max weight: 3500 kg Axle load: 1: 1900 kg. 2: 2240 kg. Wheelbase: 3750 mm. Electrical operated windows. 2 Persons. Radio CD. Euro 6. Tyres: 235/65R16 80%. Multitel MX 250. Year: 2018. Hours: 3291. Max wind speed: 12,5 m/s. Max permitted tilt: 1 degree. Rotated basket. Electrical function in basket. 4 point outriggers. Max capacity basket: 200 kg / 2 persons + 40 kg. Max lateral force: 400 N. Max working height: 25.4 meter. Max outreach: - legs in: 5.8 meter. - legs out: 8 meter.