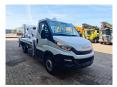

## Iveco 35-120 Multitel MX 250

## Description

Iveco Daily 35-120.

Year: 2018. Milage: 24.152 km. Manual gearbox 6 gears. Weight: 3350 kg. Max weight: 3500 kg Axle load: 1: 1900 kg. 2: 2240 kg. Wheelbase: 3750 mm. Electrical operated windows. 2 Persons. Radio CD. Euro 6. Tyres: 235/65R16 80%. Multitel MX 250. Year: 2018. Hours: 3291. Max wind speed: 12,5 m/s. Max permitted tilt: 1 degree. Rotated basket. Electrical function in basket. 4 point outriggers. Max capacity basket: 200 kg / 2 persons + 40 kg. Max lateral force: 400 N. Max working height: 25.4 meter. Max outreach: - legs in: 5.8 meter. - legs out: 8 meter.