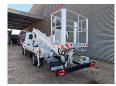

## Multitel MX 250 Iveco Daily 35-120

2 Persons. Radio CD. Euro 6.

Tyres: 235/65R16 80%. Multitel MX 250.

Year: 2018. Hours: 3291.

Max wind speed: 12,5 m/s. Max permitted tilt: 1 degree.

Rotated basket.

Electrical function in basket.

4 point outriggers.

Max capacity basket: 200 kg / 2 persons + 40 kg.

Max lateral force: 400 N.
Max working height: 25.4 meter.

Max outreach:
- legs in: 5.8 meter.
- legs out: 8 meter.

2 Pieces available!

ID NR: 27.

The General Terms and Conditions of Heinhuis are applicable to all adverts, offers and quotations by Heinhuis, all agreements entered into by Heinhuis and the negotiations preceding them. By any form of response you accept the applicability of the General Terms and Conditions of Heinhuis and you declare that you have taken note of these General Terms and Conditions. Our prices are export netto prices.