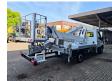

## Multitel MX 250 Iveco Daily 35-120

## **Description**

Iveco Daily 35-120.

Year: 2018.

Milage: 24.152 km. Manual gearbox 6 gears. Weight: 3350 kg. Max weight: 3500 kg

Axle load: 1: 1900 kg. 2: 2240 kg.

Wheelbase: 3750 mm. Electrical operated windows.

2 Persons. Radio CD. Euro 6.

Tyres: 235/65R16 80%. Multitel MX 250.

Year: 2018. Hours: 3291.

Max wind speed: 12,5 m/s. Max permitted tilt: 1 degree.

Rotated basket.

Electrical function in basket.

4 point outriggers.

Max capacity basket: 200 kg / 2 persons + 40 kg.

Max lateral force: 400 N.
Max working height: 25.4 meter.

Max outreach:
- legs in: 5.8 meter.
- legs out: 8 meter.

2 Pieces available!

ID NR: 27.

The General Terms and Conditions of Heinhuis are applicable to all adverts, offers and quotations by Heinhuis, all agreements entered into by Heinhuis and the negotiations preceding them. By any form of response you accept the applicability of the General Terms and Conditions of Heinhuis and you declare that you have taken note of these General Terms and Conditions. Our prices are export netto prices.