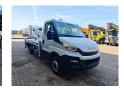

## Multitel MX 250 Iveco Daily 35-120

## **Description**

Iveco Daily 35-120.

Year: 2018.

Milage: 24.152 km. Manual gearbox 6 gears. Weight: 3350 kg. Max weight: 3500 kg

Axle load: 1: 1900 kg. 2: 2240 kg.

Wheelbase: 3750 mm. Electrical operated windows.

2 Persons. Radio CD. Euro 6.

Tyres: 235/65R16 80%. Multitel MX 250.

Year: 2018. Hours: 3291.

Max wind speed: 12,5 m/s. Max permitted tilt: 1 degree.

Rotated basket.

Electrical function in basket.

4 point outriggers.

Max capacity basket: 200 kg / 2 persons + 40 kg.

Max lateral force: 400 N.
Max working height: 25.4 meter.

Max outreach:
- legs in: 5.8 meter.
- legs out: 8 meter.

2 Pieces available!

ID NR: 27.

The General Terms and Conditions of Heinhuis are applicable to all adverts, offers and quotations by Heinhuis, all agreements entered into by Heinhuis and the negotiations preceding them. By any form of response you accept the applicability of the General Terms and Conditions of Heinhuis and you declare that you have taken note of these General Terms and Conditions. Our prices are export netto prices.