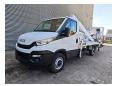

## Multitel MX 250 Iveco Daily 35-120

## **Description**

Iveco Daily 35-120.

Year: 2018.

Milage: 24.152 km. Manual gearbox 6 gears. Weight: 3350 kg. Max weight: 3500 kg

Axle load: 1: 1900 kg. 2: 2240 kg.

Wheelbase: 3750 mm. Electrical operated windows.

2 Persons. Radio CD. Euro 6.

Tyres: 235/65R16 80%. Multitel MX 250.

Year: 2018. Hours: 3291.

Max wind speed: 12,5 m/s. Max permitted tilt: 1 degree.

Rotated basket.

Electrical function in basket.

4 point outriggers.

Max capacity basket: 200 kg / 2 persons + 40 kg.

Max lateral force: 400 N.
Max working height: 25.4 meter.

Max outreach:
- legs in: 5.8 meter.
- legs out: 8 meter.

2 Pieces available!

ID NR: 27.

The General Terms and Conditions of Heinhuis are applicable to all adverts, offers and quotations by Heinhuis, all agreements entered into by Heinhuis and the negotiations preceding them. By any form of response you accept the applicability of the General Terms and Conditions of Heinhuis and you declare that you have taken note of these General Terms and Conditions. Our prices are export netto prices.