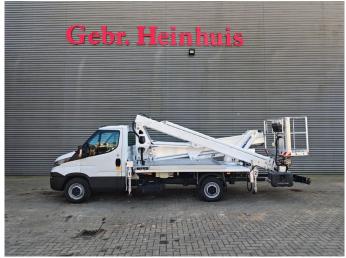

## Multitel MX 250 Iveco Daily 35-120

## **Description**

Iveco Daily 35-120.

Year: 2018.

Milage: 24.152 km. Manual gearbox 6 gears. Weight: 3350 kg. Max weight: 3500 kg

Axle load: 1: 1900 kg. 2: 2240 kg.

Wheelbase: 3750 mm. Electrical operated windows.

2 Persons. Radio CD. Euro 6.

Tyres: 235/65R16 80%. Multitel MX 250.

Year: 2018. Hours: 3291.

Max wind speed: 12,5 m/s. Max permitted tilt: 1 degree.

Rotated basket.

Electrical function in basket.

4 point outriggers.

Max capacity basket: 200 kg / 2 persons + 40 kg.

Max lateral force: 400 N.
Max working height: 25.4 meter.

Max outreach:
- legs in: 5.8 meter.
- legs out: 8 meter.

2 Pieces available!

ID NR: 27.

The General Terms and Conditions of Heinhuis are applicable to all adverts, offers and quotations by Heinhuis, all agreements entered into by Heinhuis and the negotiations preceding them. By any form of response you accept the applicability of the General Terms and Conditions of Heinhuis and you declare that you have taken note of these General Terms and Conditions. Our prices are export netto prices.