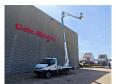

## Multitel MX 250 Iveco Daily 35-120

## **Description**

Iveco Daily 35-120.

Year: 2018.

Milage: 24.152 km. Manual gearbox 6 gears. Weight: 3350 kg. Max weight: 3500 kg

Axle load: 1: 1900 kg. 2: 2240 kg.

Wheelbase: 3750 mm. Electrical operated windows.

2 Persons. Radio CD. Euro 6.

Tyres: 235/65R16 80%. Multitel MX 250.

Year: 2018. Hours: 3291.

Max wind speed: 12,5 m/s. Max permitted tilt: 1 degree.

Rotated basket.

Electrical function in basket.

4 point outriggers.

Max capacity basket: 200 kg / 2 persons + 40 kg.

Max lateral force: 400 N.
Max working height: 25.4 meter.

Max outreach:
- legs in: 5.8 meter.
- legs out: 8 meter.

2 Pieces available!

ID NR: 27.

The General Terms and Conditions of Heinhuis are applicable to all adverts, offers and quotations by Heinhuis, all agreements entered into by Heinhuis and the negotiations preceding them. By any form of response you accept the applicability of the General Terms and Conditions of Heinhuis and you declare that you have taken note of these General Terms and Conditions. Our prices are export netto prices.