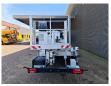

## Multitel MX 250 Iveco Daily 35-120

## **Description**

Iveco Daily 35-120.

Year: 2018.

Milage: 24.152 km. Manual gearbox 6 gears. Weight: 3350 kg. Max weight: 3500 kg

Axle load: 1: 1900 kg. 2: 2240 kg.

Wheelbase: 3750 mm. Electrical operated windows.

2 Persons. Radio CD. Euro 6.

Tyres: 235/65R16 80%. Multitel MX 250.

Year: 2018. Hours: 3291.

Max wind speed: 12,5 m/s. Max permitted tilt: 1 degree.

Rotated basket.

Electrical function in basket.

4 point outriggers.

Max capacity basket: 200 kg / 2 persons + 40 kg.

Max lateral force: 400 N.
Max working height: 25.4 meter.

Max outreach:
- legs in: 5.8 meter.
- legs out: 8 meter.

2 Pieces available!

ID NR: 27.

The General Terms and Conditions of Heinhuis are applicable to all adverts, offers and quotations by Heinhuis, all agreements entered into by Heinhuis and the negotiations preceding them. By any form of response you accept the applicability of the General Terms and Conditions of Heinhuis and you declare that you have taken note of these General Terms and Conditions. Our prices are export netto prices.