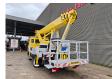

Cruise Control.
Steelsuspension.
Digital tacho.
Alcoa.

Radio CD.

Wheelbase: 3000 mm.

Sparetyre.

Tyres: 235/75R17,5 80%.

Palfinger P300KS. Year: 2012.

Max working presure: 210 bar. Max wind speed: 12,5 m/s. Max lateral force: 400 N.

Max capacity basket: 350 kg / 3 persons + 110 kg.

4 point outriggers. Rotated basket.

Electrical function in basket. Max working height: 30 meter. Max outreach: 20.5 meter. Max drehbereich: 540 degree.

German Truck!