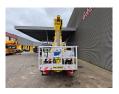

## Palfinger P300KS MAN TGL 8.220 4x2

## **Description**

MAN TGL 8.220 4x2.

Year: 2012. Milage: 84.074 km. Automatic.

Weight: 7475 kg. Max weight: 7490 kg.

Axle load: 1: 3800 kg. 2: 5600 kg. Airconditioning. Engine brake.

Electrical operated windows and mirrors.

Cruise Control.
Steelsuspension.
Digital tacho.
Alcoa.

Radio CD.

Wheelbase: 3000 mm.

Sparetyre.

Tyres: 235/75R17,5 80%.

Palfinger P300KS. Year: 2012.

Max working presure: 210 bar. Max wind speed: 12,5 m/s. Max lateral force: 400 N.

Max capacity basket: 350 kg / 3 persons + 110 kg.

4 point outriggers. Rotated basket.

Electrical function in basket. Max working height: 30 meter. Max outreach: 20.5 meter. Max drehbereich: 540 degree.

German Truck!