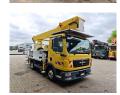

## Palfinger P300KS MAN TGL 8.220 4x2

## **Description**

MAN TGL 8.220 4x2.

Year: 2012. Milage: 84.074 km. Automatic.

Weight: 7475 kg. Max weight: 7490 kg.

Axle load: 1: 3800 kg. 2: 5600 kg. Airconditioning. Engine brake.

Electrical operated windows and mirrors.

Cruise Control.
Steelsuspension.
Digital tacho.
Alcoa.

Radio CD.

Wheelbase: 3000 mm.

Sparetyre.

Tyres: 235/75R17,5 80%.

Palfinger P300KS. Year: 2012.

Max working presure: 210 bar. Max wind speed: 12,5 m/s. Max lateral force: 400 N.

Max capacity basket: 350 kg / 3 persons + 110 kg.

4 point outriggers. Rotated basket.

Electrical function in basket. Max working height: 30 meter. Max outreach: 20.5 meter. Max drehbereich: 540 degree.

German Truck!