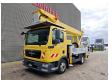

## Palfinger P300KS MAN TGL 8.220 4x2

## **Description**

MAN TGL 8.220 4x2.

Year: 2012. Milage: 84.074 km. Automatic.

Weight: 7475 kg. Max weight: 7490 kg.

Axle load: 1: 3800 kg. 2: 5600 kg. Airconditioning. Engine brake.

Electrical operated windows and mirrors.

Cruise Control.
Steelsuspension.
Digital tacho.
Alcoa.

Radio CD.

Wheelbase: 3000 mm.

Sparetyre.

Tyres: 235/75R17,5 80%.

Palfinger P300KS. Year: 2012.

Max working presure: 210 bar. Max wind speed: 12,5 m/s. Max lateral force: 400 N.