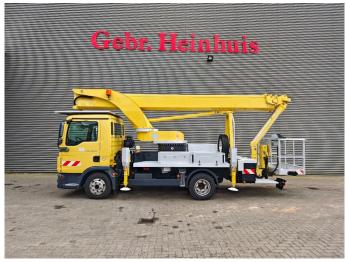

## Palfinger P300KS MAN TGL 8.220 4x2

## **Description**

MAN TGL 8.220 4x2.

Year: 2012. Milage: 84.074 km. Automatic.

Weight: 7475 kg. Max weight: 7490 kg.

Axle load: 1: 3800 kg. 2: 5600 kg. Airconditioning. Engine brake.

Electrical operated windows and mirrors.

Cruise Control.
Steelsuspension.
Digital tacho.
Alcoa.

Radio CD.

Wheelbase: 3000 mm.

Sparetyre.

Tyres: 235/75R17,5 80%.

Palfinger P300KS. Year: 2012.

Max working presure: 210 bar. Max wind speed: 12,5 m/s. Max lateral force: 400 N.

Max capacity basket: 350 kg / 3 persons + 110 kg.

4 point outriggers. Rotated basket.

Electrical function in basket. Max working height: 30 meter. Max outreach: 20.5 meter. Max drehbereich: 540 degree.

German Truck!