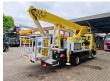

## Palfinger P300KS MAN TGL 8.220 4x2

## **Description**

MAN TGL 8.220 4x2.

Year: 2012. Milage: 84.074 km. Automatic.

Weight: 7475 kg. Max weight: 7490 kg.

Axle load: 1: 3800 kg. 2: 5600 kg. Airconditioning. Engine brake.

Electrical operated windows and mirrors.

Cruise Control.
Steelsuspension.
Digital tacho.
Alcoa.

Radio CD.

Wheelbase: 3000 mm.

Sparetyre.

Tyres: 235/75R17,5 80%.

Palfinger P300KS. Year: 2012.

Max working presure: 210 bar. Max wind speed: 12,5 m/s. Max lateral force: 400 N.

Max capacity basket: 350 kg / 3 persons + 110 kg.

4 point outriggers. Rotated basket.

Electrical function in basket. Max working height: 30 meter. Max outreach: 20.5 meter. Max drehbereich: 540 degree.

German Truck!