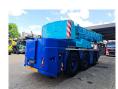

## **Description**

Liebherr LTC 1045-3.1 6x6x6.

Year: 2011. Milage: 79.760 km.

Hours:

undercarriege: 3216.uppercarriege: 7457.Max weight: 36.000 kg.

Axle load: 1: 12 Ton. 2: 12 Ton. 3: 12 Ton.

ZF automatic gearbox.

Camera.
Airconditioning.
Hydr. elevating cabin.
Radio Remote Control.

Max capacity: 45 Ton with 3 meter outreach.

Boom: 8.2 - 36.0 meter.

Doppelklapspitze: 7.5 - 13 meter.

230 KW Mercedes OM 926 LA engine with EPA/Carb Tier 4i

engine.

300 Liter dieseltank. Retarder / Telma. Liccon 2.

6.5 Ton counterweight. Tyres: 445/95R25 80%.

German Machine.

ID NR: 495.

The General Terms and Conditions of Heinhuis are applicable to all adverts, offers and quotations by Heinhuis, all agreements entered into by Heinhuis and the negotiations preceding them. By any form of response you accept the applicability of the General Terms and Conditions of Heinhuis and you declare that you have taken note of these General Terms and Conditions. Our prices are export netto prices.