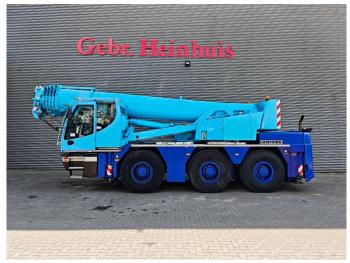

## Liebherr LTC 1045-3.1 Jip!

## **Description**

Liebherr LTC 1045-3.1 6x6x6.

Year: 2011. Milage: 79.760 km.

Hours:

undercarriege: 3216.uppercarriege: 7457.Max weight: 36.000 kg.

Axle load: 1: 12 Ton. 2: 12 Ton. 3: 12 Ton.

ZF automatic gearbox.

Camera.
Airconditioning.
Hydr. elevating cabin.
Radio Remote Control.

Max capacity: 45 Ton with 3 meter outreach.

Boom: 8.2 - 36.0 meter.

Doppelklapspitze: 7.5 - 13 meter.

230 KW Mercedes OM 926 LA engine with EPA/Carb Tier 4i

engine.

300 Liter dieseltank. Retarder / Telma. Liccon 2.

6.5 Ton counterweight. Tyres: 445/95R25 80%.

German Machine.

ID NR: 495.

The General Terms and Conditions of Heinhuis are applicable to all adverts, offers and quotations by Heinhuis, all agreements entered into by Heinhuis and the negotiations preceding them. By any form of response you accept the applicability of the General Terms and Conditions of Heinhuis and you declare that you have taken note of these General Terms and Conditions. Our prices are export netto prices.