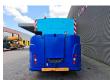

## **Description**

Liebherr LTC 1045-3.1 6x6x6.

Year: 2011. Milage: 79.760 km.

Hours:

undercarriege: 3216.uppercarriege: 7457.Max weight: 36.000 kg.

Axle load: 1: 12 Ton. 2: 12 Ton. 3: 12 Ton.

ZF automatic gearbox.

Camera.
Airconditioning.
Hydr. elevating cabin.
Radio Remote Control.

Max capacity: 45 Ton with 3 meter outreach.

Boom: 8.2 - 36.0 meter.

Doppelklapspitze: 7.5 - 13 meter.

230 KW Mercedes OM 926 LA engine with EPA/Carb Tier 4i

engine.

300 Liter dieseltank. Retarder / Telma. Liccon 2.

6.5 Ton counterweight. Tyres: 445/95R25 80%.

German Machine.

ID NR: 495.

The General Terms and Conditions of Heinhuis are applicable to all adverts, offers and quotations by Heinhuis, all agreements entered into by Heinhuis and the negotiations preceding them. By any form of response you accept the applicability of the General Terms and Conditions of Heinhuis and you declare that you have taken note of these General Terms and Conditions. Our prices are export netto prices.