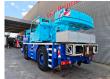

## Liebherr LTM 1030-2.1 Jip!

## **Description**

Liebherr LTM 1030-2.1.

Year: 2012.

Milage: 133.730 km.

Hours:

undercarrieage: 2802.uppercarrieage: 4310.Max weight: 24.000 kg.

Axle load: 1: 12 ton. 2: 12 ton. telmabrake.

Radio remote Control. Central greasing system.

Counterweight: 1.1 T + 2.3 T + 2.1 T.

Max capacity with 3 meter outreach: 35 Ton.

Max lifting height including doppelklapspitze: 44 meter.

Max outreach with doppelklapspitze: 40 meter.

Lenght telescopic boom: 30 meter.

Mercedes benz OM 926 LA SCR Tier 4i / Stuffe 3B diesel

engine.

210 KW / 285 HP.

ZF 6WG210 automatic gearbox.

Liccon 2.

Tyres: 445/95R22,5 80%.

German Machine!

ID NR: 496.