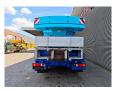

## Liebherr LTM 1030-2.1 Jip!

## **Description**

Liebherr LTM 1030-2.1.

Year: 2012.

Milage: 133.730 km.

Hours:

undercarrieage: 2802.uppercarrieage: 4310.Max weight: 24.000 kg.

Axle load: 1: 12 ton. 2: 12 ton. telmabrake.

Radio remote Control. Central greasing system.