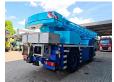

## Liebherr LTM 1030-2.1 Jip!

## **Description**

Liebherr LTM 1030-2.1.

Year: 2012.

Milage: 133.730 km.

Hours:

undercarrieage: 2802.uppercarrieage: 4310.Max weight: 24.000 kg.

Axle load: 1: 12 ton. 2: 12 ton. telmabrake.

Radio remote Control. Central greasing system.

Counterweight: 1.1 T + 2.3 T + 2.1 T.

Max capacity with 3 meter outreach: 35 Ton.

Max lifting height including doppelklapspitze: 44 meter.

Max outreach with doppelklapspitze: 40 meter.

Lenght telescopic boom: 30 meter.

Mercedes benz OM 926 LA SCR Tier 4i / Stuffe 3B diesel

engine.

210 KW / 285 HP.

ZF 6WG210 automatic gearbox.

Liccon 2.

Tyres: 445/95R22,5 80%.

German Machine!

ID NR: 496.