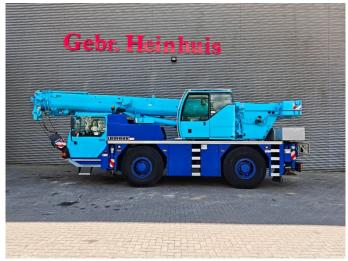

## Liebherr LTM 1030-2.1 Jip!

## **Description**

Liebherr LTM 1030-2.1.

Year: 2012.

Milage: 133.730 km.

Hours:

undercarrieage: 2802.uppercarrieage: 4310.Max weight: 24.000 kg.

Axle load: 1: 12 ton. 2: 12 ton. telmabrake.

Radio remote Control. Central greasing system.

Counterweight: 1.1 T + 2.3 T + 2.1 T.

Max capacity with 3 meter outreach: 35 Ton.

Max lifting height including doppelklapspitze: 44 meter.

Max outreach with doppelklapspitze: 40 meter.

Lenght telescopic boom: 30 meter.

Mercedes benz OM 926 LA SCR Tier 4i / Stuffe 3B diesel

engine.

210 KW / 285 HP.

ZF 6WG210 automatic gearbox.

Liccon 2.

Tyres: 445/95R22,5 80%.

German Machine!

ID NR: 496.