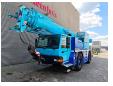

## Liebherr LTM 1030-2.1 Jip!

## **Description**

Liebherr LTM 1030-2.1.

Year: 2012.

Milage: 133.730 km.

Hours:

undercarrieage: 2802.uppercarrieage: 4310.Max weight: 24.000 kg.

Axle load: 1: 12 ton. 2: 12 ton. telmabrake.

Radio remote Control. Central greasing system.

Counterweight: 1.1 T + 2.3 T + 2.1 T.

Max capacity with 3 meter outreach: 35 Ton.

Max lifting height including doppelklapspitze: 44 meter.

Max outreach with doppelklapspitze: 40 meter.

Lenght telescopic boom: 30 meter.

Mercedes benz OM 926 LA SCR Tier 4i / Stuffe 3B diesel

engine.

210 KW / 285 HP.

ZF 6WG210 automatic gearbox.

Liccon 2.

Tyres: 445/95R22,5 80%.

German Machine!

ID NR: 496.