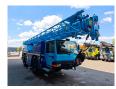

## Liebherr LTM 1030-2.1 Jip!

## **Description**

Liebherr LTM 1030-2.1.

Year: 2012.

Milage: 133.730 km.

Hours:

undercarrieage: 2802.uppercarrieage: 4310.Max weight: 24.000 kg.

Axle load: 1: 12 ton. 2: 12 ton. telmabrake.

Radio remote Control. Central greasing system.

Counterweight: 1.1 T + 2.3 T + 2.1 T.

Max capacity with 3 meter outreach: 35 Ton.

Max lifting height including doppelklapspitze: 44 meter.

Max outreach with doppelklapspitze: 40 meter.

Lenght telescopic boom: 30 meter.

Mercedes benz OM 926 LA SCR Tier 4i / Stuffe 3B diesel

engine.

210 KW / 285 HP.

ZF 6WG210 automatic gearbox.

Liccon 2.

Tyres: 445/95R22,5 80%.

German Machine!

ID NR: 496.