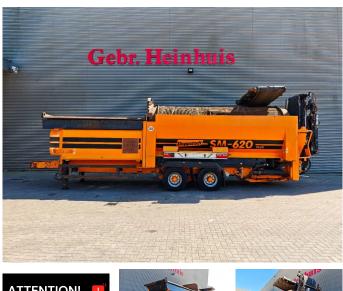

## Doppstadt SM 620 Plus 15x15 mm

## Description

Doppstadt SM 620 Plus.

Year: 2017. Hours: 8859. Max weight: 19.000 kg. CE Machine. 9 tons Fortuna axles. 3 way convenyor. 2 way side belt. 15x15 mm. Tyres: 435/50R19,5 70%.

ID NR: 269.

The General Terms and Conditions of Heinhuis are applicable to all adverts, offers and quotations by Heinhuis, all agreements entered into by Heinhuis and the negotiations preceding them. By any form of response you accept the applicability of the General Terms and Conditions of Heinhuis and you declare that you have taken note of these General Terms and Conditions. Our prices are export netto prices.