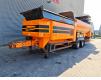

## Doppstadt SM 620 Plus 15x15 mm

## Description

Doppstadt SM 620 Plus.

Year: 2017. Hours: 8859. Max weight: 19.000 kg. CE Machine. 9 tons Fortuna axles. 3 way convenyor. 2 way side belt. 15x15 mm. Tyres: 435/50R19,5 70%.

ID NR: 269.

The General Terms and Conditions of Heinhuis are applicable to all adverts, offers and quotations by Heinhuis, all agreements entered into by Heinhuis and the negotiations preceding them. By any form of response you accept the applicability of the General Terms and Conditions of Heinhuis and you declare that you have taken note of these General Terms and Conditions. Our prices are export netto prices.