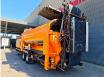

## Doppstadt SM 620 Plus 15x15 mm

## Description

Doppstadt SM 620 Plus.

Year: 2017. Hours: 8859. Max weight: 19.000 kg. CE Machine. 9 tons Fortuna axles. 3 way convenyor. 2 way side belt. 15x15 mm. Tyres: 435/50R19,5 70%.

ID NR: 269.

The General Terms and Conditions of Heinhuis are applicable to all adverts, offers and quotations by Heinhuis, all agreements entered into by Heinhuis and the negotiations preceding them. By any form of response you accept the applicability of the General Terms and Conditions of Heinhuis and you declare that you have taken note of these General Terms and Conditions. Our prices are export netto prices.