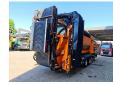

## Doppstadt SM 620 Plus 15x15 mm

## Description

Doppstadt SM 620 Plus.

Year: 2017. Hours: 8859. Max weight: 19.000 kg. CE Machine. 9 tons Fortuna axles. 3 way convenyor. 2 way side belt. 15x15 mm. Tyres: 435/50R19,5 70%.

ID NR: 269.

The General Terms and Conditions of Heinhuis are applicable to all adverts, offers and quotations by Heinhuis, all agreements entered into by Heinhuis and the negotiations preceding them. By any form of response you accept the applicability of the General Terms and Conditions of Heinhuis and you declare that you have taken note of these General Terms and Conditions. Our prices are export netto prices.