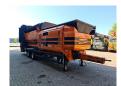

## Doppstadt SM 620 Plus 15x15 mm

## Description

Doppstadt SM 620 Plus.

Year: 2017. Hours: 8859. Max weight: 19.000 kg. CE Machine. 9 tons Fortuna axles. 3 way convenyor. 2 way side belt. 15x15 mm. Tyres: 435/50R19,5 70%.

ID NR: 269.

The General Terms and Conditions of Heinhuis are applicable to all adverts, offers and quotations by Heinhuis, all agreements entered into by Heinhuis and the negotiations preceding them. By any form of response you accept the applicability of the General Terms and Conditions of Heinhuis and you declare that you have taken note of these General Terms and Conditions. Our prices are export netto prices.