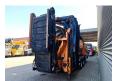

## Doppstadt SM 620 Plus 10x10 mm

## **Description**

Doppstadt SM 620 Plus.

Year: 2015. Hours: 8463.

Max weight: 19.000 kg.

CE Machine.

9 tons Fortuna axles. 2 way convenyor. 2 way side belt. 10x10 mm.

Tyres: 435/50R19,5 70%.

ID NR: 402.