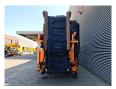

## Doppstadt SM 620 Plus 10x10 mm

## **Description**

Doppstadt SM 620 Plus.

Year: 2015. Hours: 8463.

Max weight: 19.000 kg.

CE Machine.

9 tons Fortuna axles. 2 way convenyor. 2 way side belt. 10x10 mm.

Tyres: 435/50R19,5 70%.

ID NR: 402.