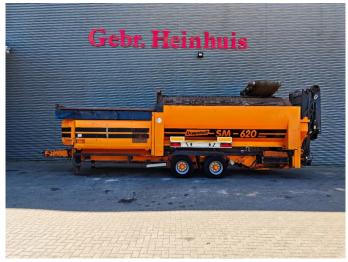

## Doppstadt SM 620 Plus 10x10 mm

## **Description**

Doppstadt SM 620 Plus.

Year: 2015. Hours: 8463.

Max weight: 19.000 kg.

CE Machine.

9 tons Fortuna axles. 2 way convenyor. 2 way side belt. 10x10 mm.

Tyres: 435/50R19,5 70%.

ID NR: 402.