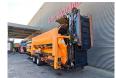

## Doppstadt SM 620 Plus 10x10 mm

## **Description**

Doppstadt SM 620 Plus.

Year: 2015. Hours: 8463.

Max weight: 19.000 kg.

CE Machine.

9 tons Fortuna axles. 2 way convenyor. 2 way side belt. 10x10 mm.

Tyres: 435/50R19,5 70%.

ID NR: 402.