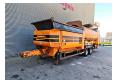

## Doppstadt SM 620 Plus 10x10 mm

## **Description**

Doppstadt SM 620 Plus.

Year: 2015. Hours: 8463.

Max weight: 19.000 kg.

CE Machine.

9 tons Fortuna axles. 2 way convenyor. 2 way side belt. 10x10 mm.

Tyres: 435/50R19,5 70%.

ID NR: 402.