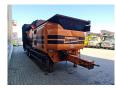

## Doppstadt SM 620 Plus 10x10 mm

## **Description**

Doppstadt SM 620 Plus.

Year: 2015. Hours: 8463.

Max weight: 19.000 kg.

CE Machine.

9 tons Fortuna axles. 2 way convenyor. 2 way side belt. 10x10 mm.

Tyres: 435/50R19,5 70%.

ID NR: 402.