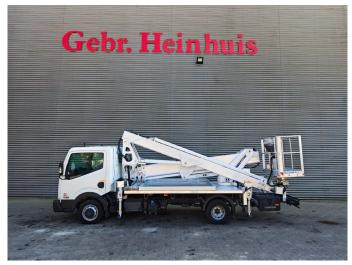

## Nissan Cabstar 35.13 NT400 Multitel MX 250

## **Description**

Nissan Cabstar 35.13 NT400.

Year: 2018. Milage: 35.186 km.

Milage: 35.186 km.

Manual gearbox 6 gears.

Max weight: 3500 kg.

Axle load: 1: 1750 kg. 2: 2200 kg.

Electrical operated windows.

Euro 6 Ad Blue.

Tyres: 195/70R15 70%. Multitel MX 250. Year: 2018. Hours: 4726.

Max wind speed: 12 m/s. Max permitted tilt: 1 degree.

Max capacity basket: 250 kg / 2 persons + 90 kg.

4 point outriggers.

Max lateral force: 400 N.

Max working height: 25 meter.

Max outreach:
- legs in: 5.3 meter.
- legs out: 7.1 meter.
Rotated basket.

Electrical function in basket.

ID NR: 394.

The General Terms and Conditions of Heinhuis are applicable to all adverts, offers and quotations by Heinhuis, all agreements entered into by Heinhuis and the negotiations preceding them. By any form of response you accept the applicability of the General Terms and Conditions of Heinhuis and you declare that you have taken note of these General Terms and Conditions. Our prices are export netto prices.