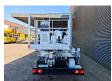

## Nissan Cabstar 35.13 NT400 Multitel MX 250

## **Description**

Nissan Cabstar 35.13 NT400.

Year: 2018. Milage: 35.186 km.

Milage: 35.186 km.

Manual gearbox 6 gears.

Max weight: 3500 kg.

Axle load: 1: 1750 kg. 2: 2200 kg.

Electrical operated windows.

Euro 6 Ad Blue.

Tyres: 195/70R15 70%. Multitel MX 250. Year: 2018. Hours: 4726.

Max wind speed: 12 m/s. Max permitted tilt: 1 degree.

Max capacity basket: 250 kg / 2 persons + 90 kg.

4 point outriggers.

Max lateral force: 400 N.

Max working height: 25 meter.

Max outreach:
- legs in: 5.3 meter.
- legs out: 7.1 meter.
Rotated basket.

Electrical function in basket.

ID NR: 394.

The General Terms and Conditions of Heinhuis are applicable to all adverts, offers and quotations by Heinhuis, all agreements entered into by Heinhuis and the negotiations preceding them. By any form of response you accept the applicability of the General Terms and Conditions of Heinhuis and you declare that you have taken note of these General Terms and Conditions. Our prices are export netto prices.