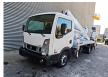

## Nissan Cabstar 35.13 NT400 Multitel MX 250

## **Description**

Nissan Cabstar 35.13 NT400.

Year: 2018. Milage: 35.186 km.

Milage: 35.186 km.

Manual gearbox 6 gears.

Max weight: 3500 kg.

Axle load: 1: 1750 kg. 2: 2200 kg.

Electrical operated windows.

Euro 6 Ad Blue.

Tyres: 195/70R15 70%. Multitel MX 250. Year: 2018. Hours: 4726.

Max wind speed: 12 m/s. Max permitted tilt: 1 degree.

Max capacity basket: 250 kg / 2 persons + 90 kg.

4 point outriggers.

Max lateral force: 400 N.

Max working height: 25 meter.

Max outreach:
- legs in: 5.3 meter.
- legs out: 7.1 meter.
Rotated basket.

Electrical function in basket.

ID NR: 394.

The General Terms and Conditions of Heinhuis are applicable to all adverts, offers and quotations by Heinhuis, all agreements entered into by Heinhuis and the negotiations preceding them. By any form of response you accept the applicability of the General Terms and Conditions of Heinhuis and you declare that you have taken note of these General Terms and Conditions. Our prices are export netto prices.