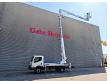

## Nissan Cabstar 35.13 NT400 Multitel MX 250

## **Description**

Nissan Cabstar 35.13 NT400.

Year: 2018. Milage: 35.186 km.

Milage: 35.186 km.

Manual gearbox 6 gears.

Max weight: 3500 kg.

Axle load: 1: 1750 kg. 2: 2200 kg.

Electrical operated windows.

Euro 6 Ad Blue.

Tyres: 195/70R15 70%. Multitel MX 250. Year: 2018. Hours: 4726.

Max wind speed: 12 m/s. Max permitted tilt: 1 degree.

Max capacity basket: 250 kg / 2 persons + 90 kg.

4 point outriggers.

Max lateral force: 400 N.

Max working height: 25 meter.

Max outreach:
- legs in: 5.3 meter.
- legs out: 7.1 meter.
Rotated basket.

Electrical function in basket.

ID NR: 394.

The General Terms and Conditions of Heinhuis are applicable to all adverts, offers and quotations by Heinhuis, all agreements entered into by Heinhuis and the negotiations preceding them. By any form of response you accept the applicability of the General Terms and Conditions of Heinhuis and you declare that you have taken note of these General Terms and Conditions. Our prices are export netto prices.