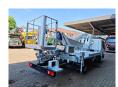

## Nissan Cabstar 35.13 NT400 Multitel MX 250

## **Description**

Nissan Cabstar 35.13 NT400.

Year: 2018. Milage: 35.186 km.

Milage: 35.186 km.

Manual gearbox 6 gears.

Max weight: 3500 kg.

Axle load: 1: 1750 kg. 2: 2200 kg.

Electrical operated windows.

Euro 6 Ad Blue.

Tyres: 195/70R15 70%. Multitel MX 250. Year: 2018. Hours: 4726.

Max wind speed: 12 m/s. Max permitted tilt: 1 degree.

Max capacity basket: 250 kg / 2 persons + 90 kg.

4 point outriggers.

Max lateral force: 400 N.

Max working height: 25 meter.

Max outreach:
- legs in: 5.3 meter.
- legs out: 7.1 meter.
Rotated basket.

Electrical function in basket.

ID NR: 394.

The General Terms and Conditions of Heinhuis are applicable to all adverts, offers and quotations by Heinhuis, all agreements entered into by Heinhuis and the negotiations preceding them. By any form of response you accept the applicability of the General Terms and Conditions of Heinhuis and you declare that you have taken note of these General Terms and Conditions. Our prices are export netto prices.