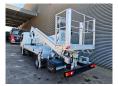

## Nissan Cabstar 35.13 NT400 Multitel MX 250

## **Description**

Nissan Cabstar 35.13 NT400.

Year: 2018. Milage: 35.186 km.

Milage: 35.186 km.

Manual gearbox 6 gears.

Max weight: 3500 kg.

Axle load: 1: 1750 kg. 2: 2200 kg.

Electrical operated windows.

Euro 6 Ad Blue.

Tyres: 195/70R15 70%. Multitel MX 250. Year: 2018. Hours: 4726.

Max wind speed: 12 m/s. Max permitted tilt: 1 degree.

Max capacity basket: 250 kg / 2 persons + 90 kg.

4 point outriggers.

Max lateral force: 400 N.

Max working height: 25 meter.

Max outreach:
- legs in: 5.3 meter.
- legs out: 7.1 meter.
Rotated basket.

Electrical function in basket.

ID NR: 394.

The General Terms and Conditions of Heinhuis are applicable to all adverts, offers and quotations by Heinhuis, all agreements entered into by Heinhuis and the negotiations preceding them. By any form of response you accept the applicability of the General Terms and Conditions of Heinhuis and you declare that you have taken note of these General Terms and Conditions. Our prices are export netto prices.