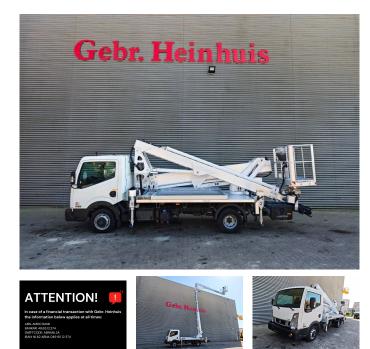

## Multitel MX 250 Nissan Cabstar 35.13 NT400

## Description

Nissan Cabstar 35.13 NT400.

Year: 2018. Milage: 35.186 km. Manual gearbox 6 gears. Max weight: 3500 kg. Axle load: 1: 1750 kg. 2: 2200 kg. Electrical operated windows. Euro 6 Ad Blue. Tyres: 195/70R15 70%. Multitel MX 250. Year: 2018. Hours: 4726. Max wind speed: 12 m/s. Max permitted tilt: 1 degree. Max capacity basket: 250 kg / 2 persons + 90 kg. 4 point outriggers. Max lateral force: 400 N. Max working height: 25 meter. Max outreach: - legs in: 5.3 meter. - legs out: 7.1 meter. Rotated basket. Electrical function in basket.