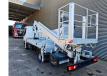

## Multitel MX 250 Nissan Cabstar 35.13 NT400

## Description

Nissan Cabstar 35.13 NT400.

Year: 2018. Milage: 35.186 km. Manual gearbox 6 gears. Max weight: 3500 kg. Axle load: 1: 1750 kg. 2: 2200 kg. Electrical operated windows. Euro 6 Ad Blue. Tyres: 195/70R15 70%. Multitel MX 250. Year: 2018. Hours: 4726. Max wind speed: 12 m/s. Max permitted tilt: 1 degree. Max capacity basket: 250 kg / 2 persons + 90 kg. 4 point outriggers. Max lateral force: 400 N. Max working height: 25 meter. Max outreach: - legs in: 5.3 meter. - legs out: 7.1 meter. Rotated basket. Electrical function in basket.