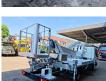

## Multitel MX 250 Nissan Cabstar 35.13 NT400

## Description

Nissan Cabstar 35.13 NT400.

Year: 2018. Milage: 35.186 km. Manual gearbox 6 gears. Max weight: 3500 kg. Axle load: 1: 1750 kg. 2: 2200 kg. Electrical operated windows. Euro 6 Ad Blue. Tyres: 195/70R15 70%. Multitel MX 250. Year: 2018. Hours: 4726. Max wind speed: 12 m/s. Max permitted tilt: 1 degree. Max capacity basket: 250 kg / 2 persons + 90 kg. 4 point outriggers. Max lateral force: 400 N. Max working height: 25 meter. Max outreach: - legs in: 5.3 meter. - legs out: 7.1 meter. Rotated basket. Electrical function in basket.