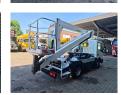

## Nissan Cabstar 35.13 NT400 Palfinger P200A-R

## **Description**

Nissan Cabstar 35.13 NT400.

Year: 2018. Milage: 57.481 km. Manual gearbox 6 gears. Max weight: 3500 kg.

Axle load: 1: 1750 kg. 2: 2200 kg. 3 Persons. Euro 6 Ad Blue.

Electrical operated windows. Tyres: 195/70R15 70%. Palfinger P200A-R.

Year: 2018. Hours: 6179.

Max capacity basket: 230 kg / 2 persons + 70 kg.

Max working height: 20 meter. Max outreach: 7.6 meter. Max lateral force: 400 N. Max wind speed: 12,5 m/s. Max working presure: 230 bar.

4 point outriggers.

Max permitted tilt: 0 degree.

Rotated basket.

Electrical function in basket.

ID NR: 464.

The General Terms and Conditions of Heinhuis are applicable to all adverts, offers and quotations by Heinhuis, all agreements entered into by Heinhuis and the negotiations preceding them. By any form of response you accept the applicability of the General Terms and Conditions of Heinhuis and you declare that you have taken note of these General Terms and Conditions. Our prices are export netto prices.