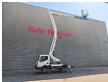

## Nissan Cabstar 35.13 NT400 Palfinger P200A-R

## **Description**

Nissan Cabstar 35.13 NT400.

Year: 2018. Milage: 57.481 km. Manual gearbox 6 gears. Max weight: 3500 kg.

Axle load: 1: 1750 kg. 2: 2200 kg. 3 Persons. Euro 6 Ad Blue.

Electrical operated windows. Tyres: 195/70R15 70%. Palfinger P200A-R.

Year: 2018. Hours: 6179.

Max capacity basket: 230 kg / 2 persons + 70 kg.

Max working height: 20 meter. Max outreach: 7.6 meter. Max lateral force: 400 N. Max wind speed: 12,5 m/s. Max working presure: 230 bar.

4 point outriggers.

Max permitted tilt: 0 degree.

Rotated basket.

Electrical function in basket.

ID NR: 464.

The General Terms and Conditions of Heinhuis are applicable to all adverts, offers and quotations by Heinhuis, all agreements entered into by Heinhuis and the negotiations preceding them. By any form of response you accept the applicability of the General Terms and Conditions of Heinhuis and you declare that you have taken note of these General Terms and Conditions. Our prices are export netto prices.