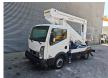

## Nissan Cabstar 35.13 NT400 Palfinger P200A-R

## **Description**

Nissan Cabstar 35.13 NT400.

Year: 2018. Milage: 57.481 km. Manual gearbox 6 gears. Max weight: 3500 kg.

Axle load: 1: 1750 kg. 2: 2200 kg. 3 Persons. Euro 6 Ad Blue.

Electrical operated windows. Tyres: 195/70R15 70%. Palfinger P200A-R.

Year: 2018. Hours: 6179.

Max capacity basket: 230 kg / 2 persons + 70 kg.

Max working height: 20 meter. Max outreach: 7.6 meter. Max lateral force: 400 N. Max wind speed: 12,5 m/s. Max working presure: 230 bar.

4 point outriggers.

Max permitted tilt: 0 degree.

Rotated basket.

Electrical function in basket.

ID NR: 464.

The General Terms and Conditions of Heinhuis are applicable to all adverts, offers and quotations by Heinhuis, all agreements entered into by Heinhuis and the negotiations preceding them. By any form of response you accept the applicability of the General Terms and Conditions of Heinhuis and you declare that you have taken note of these General Terms and Conditions. Our prices are export netto prices.