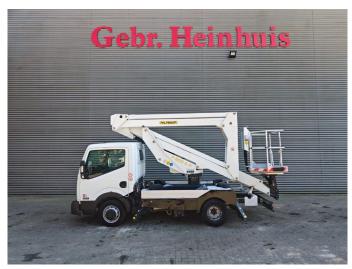

## Nissan Cabstar 35.13 NT400 Palfinger P200A-R

## **Description**

Nissan Cabstar 35.13 NT400.

Year: 2018. Milage: 57.481 km. Manual gearbox 6 gears. Max weight: 3500 kg.

Axle load: 1: 1750 kg. 2: 2200 kg. 3 Persons. Euro 6 Ad Blue.

Electrical operated windows. Tyres: 195/70R15 70%. Palfinger P200A-R.

Year: 2018. Hours: 6179.

Max capacity basket: 230 kg / 2 persons + 70 kg.

Max working height: 20 meter. Max outreach: 7.6 meter. Max lateral force: 400 N. Max wind speed: 12,5 m/s. Max working presure: 230 bar.

4 point outriggers.

Max permitted tilt: 0 degree.

Rotated basket.

Electrical function in basket.

ID NR: 464.

The General Terms and Conditions of Heinhuis are applicable to all adverts, offers and quotations by Heinhuis, all agreements entered into by Heinhuis and the negotiations preceding them. By any form of response you accept the applicability of the General Terms and Conditions of Heinhuis and you declare that you have taken note of these General Terms and Conditions. Our prices are export netto prices.