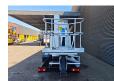

## Nissan Cabstar 35.13 NT400 Palfinger P200A-R

## **Description**

Nissan Cabstar 35.13 NT400.

Year: 2018. Milage: 57.481 km. Manual gearbox 6 gears. Max weight: 3500 kg.

Axle load: 1: 1750 kg. 2: 2200 kg. 3 Persons. Euro 6 Ad Blue.

Electrical operated windows. Tyres: 195/70R15 70%. Palfinger P200A-R.

Year: 2018. Hours: 6179.

Max capacity basket: 230 kg / 2 persons + 70 kg.

Max working height: 20 meter. Max outreach: 7.6 meter. Max lateral force: 400 N. Max wind speed: 12,5 m/s. Max working presure: 230 bar.

4 point outriggers.

Max permitted tilt: 0 degree.

Rotated basket.

Electrical function in basket.

ID NR: 464.

The General Terms and Conditions of Heinhuis are applicable to all adverts, offers and quotations by Heinhuis, all agreements entered into by Heinhuis and the negotiations preceding them. By any form of response you accept the applicability of the General Terms and Conditions of Heinhuis and you declare that you have taken note of these General Terms and Conditions. Our prices are export netto prices.