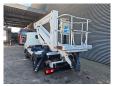

## Nissan Cabstar 35.13 NT400 Palfinger P200A-R

## **Description**

Nissan Cabstar 35.13 NT400.

Year: 2018. Milage: 57.481 km. Manual gearbox 6 gears. Max weight: 3500 kg.

Axle load: 1: 1750 kg. 2: 2200 kg. 3 Persons. Euro 6 Ad Blue.

Electrical operated windows. Tyres: 195/70R15 70%. Palfinger P200A-R.

Year: 2018. Hours: 6179.

Max capacity basket: 230 kg / 2 persons + 70 kg.

Max working height: 20 meter. Max outreach: 7.6 meter. Max lateral force: 400 N. Max wind speed: 12,5 m/s. Max working presure: 230 bar.

4 point outriggers.

Max permitted tilt: 0 degree.

Rotated basket.

Electrical function in basket.

ID NR: 464.

The General Terms and Conditions of Heinhuis are applicable to all adverts, offers and quotations by Heinhuis, all agreements entered into by Heinhuis and the negotiations preceding them. By any form of response you accept the applicability of the General Terms and Conditions of Heinhuis and you declare that you have taken note of these General Terms and Conditions. Our prices are export netto prices.