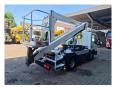

## Palfinger P200A-R Nissan Cabstar 35.13 NT400

## Description

Nissan Cabstar 35.13 NT400.

Year: 2018. Milage: 57.481 km. Manual gearbox 6 gears. Max weight: 3500 kg. Axle load: 1: 1750 kg. 2: 2200 kg. 3 Persons. Euro 6 Ad Blue. Electrical operated windows. Tyres: 195/70R15 70%. Palfinger P200A-R. Year: 2018. Hours: 6179. Max capacity basket: 230 kg / 2 persons + 70 kg. Max working height: 20 meter. Max outreach: 7.6 meter. Max lateral force: 400 N. Max wind speed: 12,5 m/s. Max working presure: 230 bar. 4 point outriggers. Max permitted tilt: 0 degree. Rotated basket. Electrical function in basket.