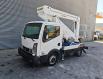

## Palfinger P200A-R Nissan Cabstar 35.13 NT400

## Description

Nissan Cabstar 35.13 NT400.

Year: 2018. Milage: 57.481 km. Manual gearbox 6 gears. Max weight: 3500 kg. Axle load: 1: 1750 kg. 2: 2200 kg. 3 Persons. Euro 6 Ad Blue. Electrical operated windows. Tyres: 195/70R15 70%. Palfinger P200A-R. Year: 2018. Hours: 6179. Max capacity basket: 230 kg / 2 persons + 70 kg. Max working height: 20 meter. Max outreach: 7.6 meter. Max lateral force: 400 N. Max wind speed: 12,5 m/s. Max working presure: 230 bar. 4 point outriggers. Max permitted tilt: 0 degree. Rotated basket. Electrical function in basket.