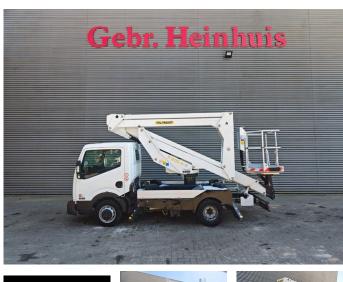

## Palfinger P200A-R Nissan Cabstar 35.13 NT400

## Description

Nissan Cabstar 35.13 NT400.

Year: 2018. Milage: 57.481 km. Manual gearbox 6 gears. Max weight: 3500 kg. Axle load: 1: 1750 kg. 2: 2200 kg. 3 Persons. Euro 6 Ad Blue. Electrical operated windows. Tyres: 195/70R15 70%. Palfinger P200A-R. Year: 2018. Hours: 6179. Max capacity basket: 230 kg / 2 persons + 70 kg. Max working height: 20 meter. Max outreach: 7.6 meter. Max lateral force: 400 N. Max wind speed: 12,5 m/s. Max working presure: 230 bar. 4 point outriggers. Max permitted tilt: 0 degree. Rotated basket. Electrical function in basket.