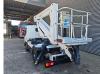

## Palfinger P200A-R Nissan Cabstar 35.13 NT400

## Description

Nissan Cabstar 35.13 NT400.

Year: 2018. Milage: 57.481 km. Manual gearbox 6 gears. Max weight: 3500 kg. Axle load: 1: 1750 kg. 2: 2200 kg. 3 Persons. Euro 6 Ad Blue. Electrical operated windows. Tyres: 195/70R15 70%. Palfinger P200A-R. Year: 2018. Hours: 6179. Max capacity basket: 230 kg / 2 persons + 70 kg. Max working height: 20 meter. Max outreach: 7.6 meter. Max lateral force: 400 N. Max wind speed: 12,5 m/s. Max working presure: 230 bar. 4 point outriggers. Max permitted tilt: 0 degree. Rotated basket. Electrical function in basket.