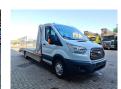

## **Description**

Ford Transit 2.0.

Year: 2017.

Milage: 70.639 km. Manual gearbox 6 gears.

Weight: 2683 kg. Max weight: 4700 kg.

Max total combination weight: 7000 kg.

Axle load: 1: 1850 kg. 2: 3300 kg. 3 Persons.

Electrical operated windows and mirrors.

Multifunctional steering wheel.

Cruise Control.

Intergrated Radio USB.

Airconditioning.

170 HP Panther 2.0 diesel.

Wheelbase: 4522 mm.

Euro 6.

Superwinch TSI35K winch.

3.5 tons trailer coupling.

Digital tacho.

Tijhof.

Tyres: 195/75R16 80%.

German Car!

Like New!

ID NR: 490.