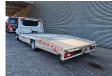

## **Description**

Ford Transit 2.0.

Year: 2017.

Milage: 70.639 km. Manual gearbox 6 gears.

Weight: 2683 kg. Max weight: 4700 kg.

Max total combination weight: 7000 kg.

Axle load: 1: 1850 kg. 2: 3300 kg. 3 Persons.

Superwinch TSI35K winch.

3.5 tons trailer coupling.

Digital tacho.

Tijhof.

Tyres: 195/75R16 80%.

German Car!

Like New!

ID NR: 490.