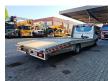

## **Description**

Ford Transit 2.0.

Year: 2017.

Milage: 70.639 km. Manual gearbox 6 gears.

Weight: 2683 kg. Max weight: 4700 kg.

Max total combination weight: 7000 kg.

Axle load: 1: 1850 kg. 2: 3300 kg. 3 Persons.

Electrical operated windows and mirrors.

Multifunctional steering wheel.

Cruise Control.

Intergrated Radio USB.

Airconditioning.

170 HP Panther 2.0 diesel.

Wheelbase: 4522 mm.

Euro 6.

Superwinch TSI35K winch.

3.5 tons trailer coupling.

Digital tacho.

Tijhof.

Tyres: 195/75R16 80%.

German Car!

Like New!

ID NR: 490.