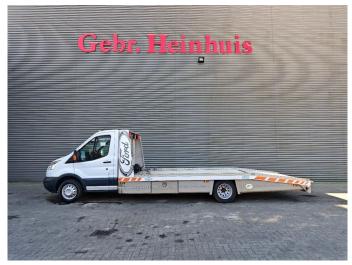

## **Description**

Ford Transit 2.0.

Year: 2017.

Milage: 70.639 km. Manual gearbox 6 gears.

Weight: 2683 kg. Max weight: 4700 kg.

Max total combination weight: 7000 kg.

Axle load: 1: 1850 kg. 2: 3300 kg. 3 Persons.

Electrical operated windows and mirrors.

Multifunctional steering wheel.

Cruise Control.

Intergrated Radio USB.

Airconditioning.

170 HP Panther 2.0 diesel.

Wheelbase: 4522 mm.

Euro 6.

Superwinch TSI35K winch.

3.5 tons trailer coupling.

Digital tacho.

Tijhof.

Tyres: 195/75R16 80%.

German Car!

Like New!

ID NR: 490.