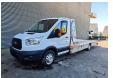

## **Description**

Ford Transit 2.0.

Year: 2017.

Milage: 70.639 km. Manual gearbox 6 gears.

Weight: 2683 kg. Max weight: 4700 kg.

Max total combination weight: 7000 kg.

Axle load: 1: 1850 kg. 2: 3300 kg. 3 Persons.

Electrical operated windows and mirrors.

Multifunctional steering wheel.

Cruise Control.

Intergrated Radio USB.

Airconditioning.

170 HP Panther 2.0 diesel.

Wheelbase: 4522 mm.

Euro 6.

Superwinch TSI35K winch.

3.5 tons trailer coupling.

Digital tacho.

Tijhof.

Tyres: 195/75R16 80%.

German Car!

Like New!

ID NR: 490.