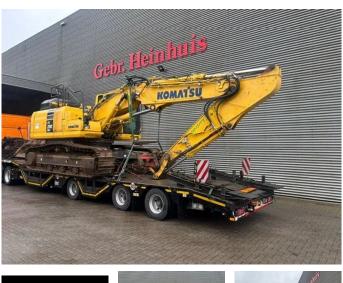

# Komatsu PC 290 NLC-11

### Description

Komatsu PC 290 NLC-11.

Year: 2017. Hours: 8067. Weight: 30.350 kg. CE Machine. 159 KW. Lehnhoff HS25SD quick hitch. 3th and 4th hydr. function. Verstellausleger. 1 hydr. bucket: 1147 liter. Pads: 600 mm. Airconditioning. Radio CD. Camera. UC: 80%. Sprockets: 80%.

German machine!

ID NR: 371.

The General Terms and Conditions of Heinhuis are applicable to all adverts, offers and quotations by Heinhuis, all agreements entered into by Heinhuis and the negotiations preceding them. By any form of response you accept the applicability of the General Terms and Conditions of Heinhuis and you declare that you have taken note of these General Terms and Conditions. Our prices are export netto prices.