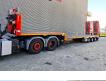

## **MEUSBURGER** MTS-3 Bridge Extandable Powersteering!

## Description

Meusburger MTS-3.

Year: 2016. 10 tons BPW axles. Weight: 13.400 kg. Mmax weight: 38.500-41.500 kg. Kingpin load: 11.500 kg. Hydraulic from trailer works on NATO electricity. Central greasing system. Winch. Slitted floor. Powersteering 2nd and 3th axles steering axles. 1st axle liftaxle. 2 point hydr. outriggers. 2 way hydraulic ramps: - lenght: 2750 + 1900 mm. - hydraulic from left to right. Dimmensions floor: Neck: L: 4000 mm. W: 2480 mm. H: 1350 mm. Kingpin height: 1200 mm. Floor: L: Bridge: 4600 + lenght floor. W: 2540 mm. H: 900 mm. Tyres: 235/75R17,5 70%.