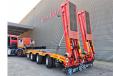

## **MEUSBURGER** MTS-3 Bridge Extandable Powersteering!

## Description

Meusburger MTS-3.

Year: 2016. 10 tons BPW axles. Weight: 13.400 kg. Mmax weight: 38.500-41.500 kg. Kingpin load: 11.500 kg. Hydraulic from trailer works on NATO electricity. Central greasing system. Winch. Slitted floor. Powersteering 2nd and 3th axles steering axles. 1st axle liftaxle. 2 point hydr. outriggers. 2 way hydraulic ramps: - lenght: 2750 + 1900 mm. - hydraulic from left to right. Dimmensions floor: Neck: L: 4000 mm. W: 2480 mm. H: 1350 mm. Kingpin height: 1200 mm. Floor: L: Bridge: 4600 + lenght floor. W: 2540 mm. H: 900 mm. Tyres: 235/75R17,5 70%.