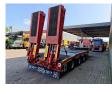

## **MEUSBURGER** MTS-3 Bridge Extandable Powersteering!

## Description

Meusburger MTS-3.

Year: 2016. 10 tons BPW axles. Weight: 13.400 kg. Mmax weight: 38.500-41.500 kg. Kingpin load: 11.500 kg. Hydraulic from trailer works on NATO electricity. Central greasing system. Winch. Slitted floor. Powersteering 2nd and 3th axles steering axles. 1st axle liftaxle. 2 point hydr. outriggers. 2 way hydraulic ramps: - lenght: 2750 + 1900 mm. - hydraulic from left to right. Dimmensions floor: Neck: L: 4000 mm. W: 2480 mm. H: 1350 mm. Kingpin height: 1200 mm. Floor: L: Bridge: 4600 + lenght floor. W: 2540 mm. H: 900 mm. Tyres: 235/75R17,5 70%.