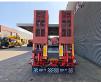

## **MEUSBURGER** MTS-3 Bridge Extandable Powersteering!

## Description

Meusburger MTS-3.

Year: 2016. 10 tons BPW axles. Weight: 13.400 kg. Mmax weight: 38.500-41.500 kg. Kingpin load: 11.500 kg. Hydraulic from trailer works on NATO electricity. Central greasing system. Winch. Slitted floor. Powersteering 2nd and 3th axles steering axles. 1st axle liftaxle. 2 point hydr. outriggers. 2 way hydraulic ramps: - lenght: 2750 + 1900 mm. - hydraulic from left to right. Dimmensions floor: Neck: L: 4000 mm. W: 2480 mm. H: 1350 mm. Kingpin height: 1200 mm. Floor: L: Bridge: 4600 + lenght floor. W: 2540 mm. H: 900 mm. Tyres: 235/75R17,5 70%.