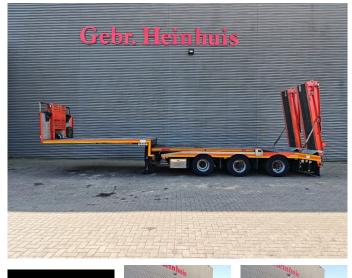

## **MEUSBURGER** MTS-3 Bridge Extandable Powersteering!

## Description

Meusburger MTS-3.

Year: 2016. 10 tons BPW axles. Weight: 13.400 kg. Mmax weight: 38.500-41.500 kg. Kingpin load: 11.500 kg. Hydraulic from trailer works on NATO electricity. Central greasing system. Winch. Slitted floor. Powersteering 2nd and 3th axles steering axles. 1st axle liftaxle. 2 point hydr. outriggers. 2 way hydraulic ramps: - lenght: 2750 + 1900 mm. - hydraulic from left to right. Dimmensions floor: Neck: L: 4000 mm. W: 2480 mm. H: 1350 mm. Kingpin height: 1200 mm. Floor: L: Bridge: 4600 + lenght floor. W: 2540 mm. H: 900 mm. Tyres: 235/75R17,5 70%.