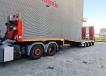

## **MEUSBURGER** MTS-3 Bridge Extandable Powersteering!

## Description

Meusburger MTS-3.

Year: 2016. 10 tons BPW axles. Weight: 13.400 kg. Mmax weight: 38.500-41.500 kg. Kingpin load: 11.500 kg. Hydraulic from trailer works on NATO electricity. Central greasing system. Winch. Slitted floor. Powersteering 2nd and 3th axles steering axles. 1st axle liftaxle. 2 point hydr. outriggers. 2 way hydraulic ramps: - lenght: 2750 + 1900 mm. - hydraulic from left to right. Dimmensions floor: Neck: L: 4000 mm. W: 2480 mm. H: 1350 mm. Kingpin height: 1200 mm. Floor: L: Bridge: 4600 + lenght floor. W: 2540 mm. H: 900 mm. Tyres: 235/75R17,5 70%.