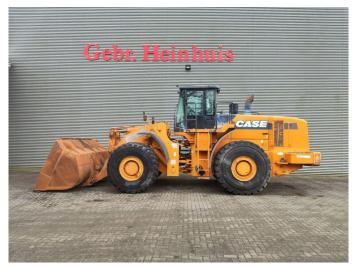

## **Case** 1221E

## **Description**

Case 1221E.

Year: 2011. Hours: 7000. Weight: 32.050 kg. Max weight: 35.000 kg.

Axle load: 1: 17.500 kg. 2: 17.500 kg. CE machine. 238 KW.

Central greasing system.

Ride Control. Joystick. Airconditioning.

1 Bucket: 180x338x125 cm.

Tyres: 29.5R25 Front: 20%. Rear: 80%.

ID NR: 358.

The General Terms and Conditions of Heinhuis are applicable to all adverts, offers and quotations by Heinhuis, all agreements entered into by Heinhuis and the negotiations preceding them. By any form of response you accept the applicability of the General Terms and Conditions of Heinhuis and you declare that you have taken note of these General Terms and Conditions. Our prices are export netto prices.