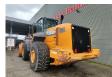

## **Case** 1221E

## **Description**

Case 1221E.

Year: 2011. Hours: 7000. Weight: 32.050 kg. Max weight: 35.000 kg.

Axle load: 1: 17.500 kg. 2: 17.500 kg. CE machine. 238 KW.

Central greasing system.

Ride Control. Joystick. Airconditioning.

1 Bucket: 180x338x125 cm.

Tyres: 29.5R25 Front: 20%. Rear: 80%.

ID NR: 358.

The General Terms and Conditions of Heinhuis are applicable to all adverts, offers and quotations by Heinhuis, all agreements entered into by Heinhuis and the negotiations preceding them. By any form of response you accept the applicability of the General Terms and Conditions of Heinhuis and you declare that you have taken note of these General Terms and Conditions. Our prices are export netto prices.