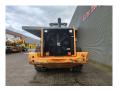

## **Case** 1221E

## **Description**

Case 1221E.

Year: 2011. Hours: 7000. Weight: 32.050 kg. Max weight: 35.000 kg.

Axle load: 1: 17.500 kg. 2: 17.500 kg. CE machine. 238 KW.

Central greasing system.

Ride Control. Joystick. Airconditioning.

1 Bucket: 180x338x125 cm.

Tyres: 29.5R25 Front: 20%. Rear: 80%.

ID NR: 358.

The General Terms and Conditions of Heinhuis are applicable to all adverts, offers and quotations by Heinhuis, all agreements entered into by Heinhuis and the negotiations preceding them. By any form of response you accept the applicability of the General Terms and Conditions of Heinhuis and you declare that you have taken note of these General Terms and Conditions. Our prices are export netto prices.