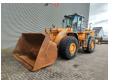

## **Case** 1221E

## **Description**

Case 1221E.

Year: 2011. Hours: 7000. Weight: 32.050 kg. Max weight: 35.000 kg.

Axle load: 1: 17.500 kg. 2: 17.500 kg. CE machine. 238 KW.

Central greasing system.

Ride Control. Joystick. Airconditioning.

1 Bucket: 180x338x125 cm.

Tyres: 29.5R25 Front: 20%. Rear: 80%.

ID NR: 358.

The General Terms and Conditions of Heinhuis are applicable to all adverts, offers and quotations by Heinhuis, all agreements entered into by Heinhuis and the negotiations preceding them. By any form of response you accept the applicability of the General Terms and Conditions of Heinhuis and you declare that you have taken note of these General Terms and Conditions. Our prices are export netto prices.