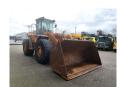

## **Case** 1221E

## **Description**

Case 1221E.

Year: 2011. Hours: 7000. Weight: 32.050 kg. Max weight: 35.000 kg.

Axle load: 1: 17.500 kg. 2: 17.500 kg. CE machine. 238 KW.

Central greasing system.

Ride Control. Joystick. Airconditioning.

1 Bucket: 180x338x125 cm.

Tyres: 29.5R25 Front: 20%. Rear: 80%.

ID NR: 358.

The General Terms and Conditions of Heinhuis are applicable to all adverts, offers and quotations by Heinhuis, all agreements entered into by Heinhuis and the negotiations preceding them. By any form of response you accept the applicability of the General Terms and Conditions of Heinhuis and you declare that you have taken note of these General Terms and Conditions. Our prices are export netto prices.