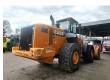

## **Case** 1221E

## **Description**

Case 1221E.

Year: 2011. Hours: 7000. Weight: 32.050 kg. Max weight: 35.000 kg.

Axle load: 1: 17.500 kg. 2: 17.500 kg. CE machine. 238 KW.

Central greasing system.

Ride Control. Joystick. Airconditioning.

1 Bucket: 180x338x125 cm.

Tyres: 29.5R25 Front: 20%. Rear: 80%.

ID NR: 358.

The General Terms and Conditions of Heinhuis are applicable to all adverts, offers and quotations by Heinhuis, all agreements entered into by Heinhuis and the negotiations preceding them. By any form of response you accept the applicability of the General Terms and Conditions of Heinhuis and you declare that you have taken note of these General Terms and Conditions. Our prices are export netto prices.