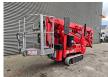

## Teupen Leo 18 GT Plus

## **Description**

Teupen Leo 18 GT Plus.

Year: 2016. Hours:

engine: 1992.Total: 3362.Weight: 2490 kg.CE machine.

Max capacity basket: 200 kg / 2 persons + 40 kg.

230 V 50 Hz 16 A.

Max working presure: 200 bar. Max lateral force: 400 N. Max wind speed: 12,5 m/s.

Widened UC. Non marking tracks. Kubota diesel engine. Remote on cable.

Abstutzbasis: 3030 mm x 3580 mm. Drehbereich: 2 x 180 degree. Max working height: 18.3 meter. Max outreach: 9.5 meter.

Diesel + Electric.