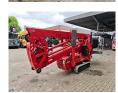

## Teupen Leo 18 GT Plus

## **Description**

Teupen Leo 18 GT Plus.

Year: 2016. Hours:

engine: 1992.Total: 3362.Weight: 2490 kg.CE machine.

Max capacity basket: 200 kg / 2 persons + 40 kg.

230 V 50 Hz 16 A.

Max working presure: 200 bar. Max lateral force: 400 N. Max wind speed: 12,5 m/s.

Widened UC. Non marking tracks. Kubota diesel engine. Remote on cable.

Abstutzbasis: 3030 mm x 3580 mm. Drehbereich: 2 x 180 degree. Max working height: 18.3 meter. Max outreach: 9.5 meter.

Diesel + Electric.