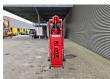

## Teupen Leo 18 GT Plus

## **Description**

Teupen Leo 18 GT Plus.

Year: 2016. Hours:

engine: 1992.Total: 3362.Weight: 2490 kg.CE machine.

Max capacity basket: 200 kg / 2 persons + 40 kg.

230 V 50 Hz 16 A.

Max working presure: 200 bar. Max lateral force: 400 N. Max wind speed: 12,5 m/s.

Widened UC. Non marking tracks. Kubota diesel engine. Remote on cable.

Abstutzbasis: 3030 mm x 3580 mm. Drehbereich: 2 x 180 degree. Max working height: 18.3 meter. Max outreach: 9.5 meter.

Diesel + Electric.