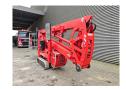

## Teupen Leo 18 GT Plus

## **Description**

Teupen Leo 18 GT Plus.

Year: 2016. Hours:

engine: 1992.Total: 3362.Weight: 2490 kg.CE machine.

Max capacity basket: 200 kg / 2 persons + 40 kg.

230 V 50 Hz 16 A.

Max working presure: 200 bar. Max lateral force: 400 N. Max wind speed: 12,5 m/s.

Widened UC. Non marking tracks. Kubota diesel engine. Remote on cable.

Abstutzbasis: 3030 mm x 3580 mm. Drehbereich: 2 x 180 degree. Max working height: 18.3 meter. Max outreach: 9.5 meter.

Diesel + Electric.