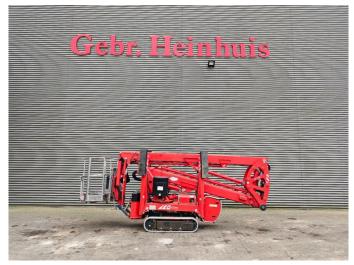

## Teupen Leo 18 GT Plus

## **Description**

Teupen Leo 18 GT Plus.

Year: 2016. Hours:

engine: 1992.Total: 3362.Weight: 2490 kg.CE machine.

Max capacity basket: 200 kg / 2 persons + 40 kg.

230 V 50 Hz 16 A.

Max working presure: 200 bar. Max lateral force: 400 N. Max wind speed: 12,5 m/s.

Widened UC. Non marking tracks. Kubota diesel engine. Remote on cable.

Abstutzbasis: 3030 mm x 3580 mm. Drehbereich: 2 x 180 degree. Max working height: 18.3 meter. Max outreach: 9.5 meter.

Diesel + Electric.