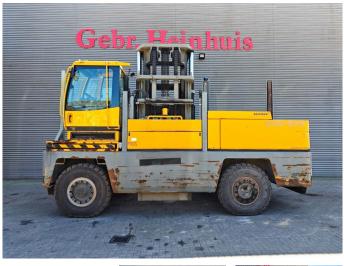

# BAUMANN GCS 200/20/35

### Description

Baumann GCS 200/20/35.

Year: 2009. Hours: 11.557. Weight: 28.400 kg. CE Machine. Capacity: 20 ton. Side Loader. Camera. Radio CD. Sparetyre. Hydr. adjustable forks. 2 point outriggers. Forks: L: 2000 mm. W: 250 mm. Thickness: 100 mm. Tyres: 14.00-24 80%.