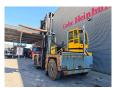

# BAUMANN GCS 200/20/35

### Description

Baumann GCS 200/20/35.

Year: 2009. Hours: 11.557. Weight: 28.400 kg. CE Machine. Capacity: 20 ton. Side Loader. Camera. Radio CD. Sparetyre. Hydr. adjustable forks. 2 point outriggers. Forks: L: 2000 mm. W: 250 mm. Thickness: 100 mm. Tyres: 14.00-24 80%.