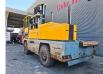

# BAUMANN GCS 200/20/35

### Description

Baumann GCS 200/20/35.

Year: 2009. Hours: 11.557. Weight: 28.400 kg. CE Machine. Capacity: 20 ton. Side Loader. Camera. Radio CD. Sparetyre. Hydr. adjustable forks. 2 point outriggers. Forks: L: 2000 mm. W: 250 mm. Thickness: 100 mm. Tyres: 14.00-24 80%.