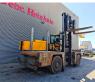

# BAUMANN GCS 200/20/35

### Description

Baumann GCS 200/20/35.

Year: 2009. Hours: 11.557. Weight: 28.400 kg. CE Machine. Capacity: 20 ton. Side Loader. Camera. Radio CD. Sparetyre. Hydr. adjustable forks. 2 point outriggers. Forks: L: 2000 mm. W: 250 mm. Thickness: 100 mm. Tyres: 14.00-24 80%.