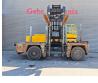

# BAUMANN GCS 200/20/35

### Description

Baumann GCS 200/20/35.

Year: 2009. Hours: 11.557. Weight: 28.400 kg. CE Machine. Capacity: 20 ton. Side Loader. Camera. Radio CD. Sparetyre. Hydr. adjustable forks. 2 point outriggers. Forks: L: 2000 mm. W: 250 mm. Thickness: 100 mm. Tyres: 14.00-24 80%.