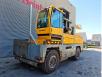

# BAUMANN GCS 200/20/35

### Description

Baumann GCS 200/20/35.

Year: 2009. Hours: 11.557. Weight: 28.400 kg. CE Machine. Capacity: 20 ton. Side Loader. Camera. Radio CD. Sparetyre. Hydr. adjustable forks. 2 point outriggers. Forks: L: 2000 mm. W: 250 mm. Thickness: 100 mm. Tyres: 14.00-24 80%.