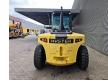

# Hyster H16XM-6

## Description

Hyster H16XM-6.

Year: 2014. Hours: 1159. Weight: 21.040 kg. CE Machine. 119 KW. Airconditioning. Side Shift. Hydr. adjustable forks. Diesel. Max lifting capacity: 16.000 kg. Max lifting height: 5000 mm. Min own height: 3300 mm. Triplex. Forks: L: 2450 mm. W: 200 mm. Thickness: 90 mm. Tyres: 12.00-20.