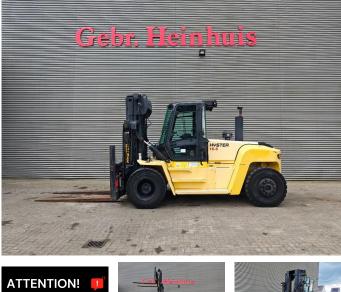

# Hyster H16XM-6

## Description

Hyster H16XM-6.

Year: 2014. Hours: 1159. Weight: 21.040 kg. CE Machine. 119 KW. Airconditioning. Side Shift. Hydr. adjustable forks. Diesel. Max lifting capacity: 16.000 kg. Max lifting height: 5000 mm. Min own height: 3300 mm. Triplex. Forks: L: 2450 mm. W: 200 mm. Thickness: 90 mm. Tyres: 12.00-20.