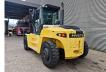

# Hyster H16XM-6

## Description

Hyster H16XM-6.

Year: 2014. Hours: 1159. Weight: 21.040 kg. CE Machine. 119 KW. Airconditioning. Side Shift. Hydr. adjustable forks. Diesel. Max lifting capacity: 16.000 kg. Max lifting height: 5000 mm. Min own height: 3300 mm. Triplex. Forks: L: 2450 mm. W: 200 mm. Thickness: 90 mm. Tyres: 12.00-20.