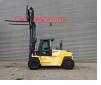

# Hyster H16XM-6

## Description

Hyster H16XM-6.

Year: 2014. Hours: 1159. Weight: 21.040 kg. CE Machine. 119 KW. Airconditioning. Side Shift. Hydr. adjustable forks. Diesel. Max lifting capacity: 16.000 kg. Max lifting height: 5000 mm. Min own height: 3300 mm. Triplex. Forks: L: 2450 mm. W: 200 mm. Thickness: 90 mm. Tyres: 12.00-20.