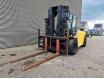

# Hyster H16XM-6

## Description

Hyster H16XM-6.

Year: 2014. Hours: 1159. Weight: 21.040 kg. CE Machine. 119 KW. Airconditioning. Side Shift. Hydr. adjustable forks. Diesel. Max lifting capacity: 16.000 kg. Max lifting height: 5000 mm. Min own height: 3300 mm. Triplex. Forks: L: 2450 mm. W: 200 mm. Thickness: 90 mm. Tyres: 12.00-20.