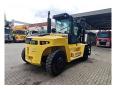

# Hyster H16XM-6

## Description

Hyster H16XM-6.

Year: 2014. Hours: 1159. Weight: 21.040 kg. CE Machine. 119 KW. Airconditioning. Side Shift. Hydr. adjustable forks. Diesel. Max lifting capacity: 16.000 kg. Max lifting height: 5000 mm. Min own height: 3300 mm. Triplex. Forks: L: 2450 mm. W: 200 mm. Thickness: 90 mm. Tyres: 12.00-20.