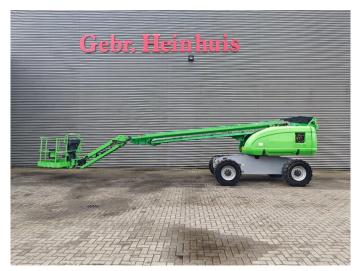

## **JLG** 660 SJ

## **Description**

JLG 660 SJ.

Year: 2007. Hours: 6322. Weight: 13.147 kg. CE Machine.

Max capacity: 230 kg / 2 persons + 70 kg.

Max wind speed: 12,5 m/s. Max lateral force: 400 N. Max permitted tilt: 3 degree.

Deutz 2011 engine. Rotated basket.

Max working height: 22 meter. Max outreach: 18 meter. Tyres: 15-19.5 70%.

German machine!

ID NR: 319.

The General Terms and Conditions of Heinhuis are applicable to all adverts, offers and quotations by Heinhuis, all agreements entered into by Heinhuis and the negotiations preceding them. By any form of response you accept the applicability of the General Terms and Conditions of Heinhuis and you declare that you have taken note of these General Terms and Conditions. Our prices are export netto prices.