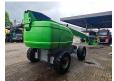

## **JLG** 660 SJ

## **Description**

JLG 660 SJ.

Year: 2007. Hours: 6322. Weight: 13.147 kg. CE Machine.

Max capacity: 230 kg / 2 persons + 70 kg.

Max wind speed: 12,5 m/s. Max lateral force: 400 N. Max permitted tilt: 3 degree.

Deutz 2011 engine. Rotated basket.

Max working height: 22 meter. Max outreach: 18 meter. Tyres: 15-19.5 70%.

German machine!

ID NR: 319.

The General Terms and Conditions of Heinhuis are applicable to all adverts, offers and quotations by Heinhuis, all agreements entered into by Heinhuis and the negotiations preceding them. By any form of response you accept the applicability of the General Terms and Conditions of Heinhuis and you declare that you have taken note of these General Terms and Conditions. Our prices are export netto prices.