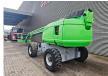

## **JLG** 660 SJ

## **Description**

JLG 660 SJ.

Year: 2007. Hours: 6322. Weight: 13.147 kg. CE Machine.

Max capacity: 230 kg / 2 persons + 70 kg.

Max wind speed: 12,5 m/s. Max lateral force: 400 N. Max permitted tilt: 3 degree.

Deutz 2011 engine. Rotated basket.

Max working height: 22 meter. Max outreach: 18 meter. Tyres: 15-19.5 70%.

German machine!

ID NR: 319.

The General Terms and Conditions of Heinhuis are applicable to all adverts, offers and quotations by Heinhuis, all agreements entered into by Heinhuis and the negotiations preceding them. By any form of response you accept the applicability of the General Terms and Conditions of Heinhuis and you declare that you have taken note of these General Terms and Conditions. Our prices are export netto prices.