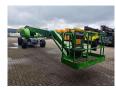

## **JLG** 660 SJ

## **Description**

JLG 660 SJ.

Year: 2007. Hours: 6322. Weight: 13.147 kg. CE Machine.

Max capacity: 230 kg / 2 persons + 70 kg.

Max wind speed: 12,5 m/s. Max lateral force: 400 N. Max permitted tilt: 3 degree.

Deutz 2011 engine. Rotated basket.

Max working height: 22 meter. Max outreach: 18 meter. Tyres: 15-19.5 70%.

German machine!

ID NR: 319.

The General Terms and Conditions of Heinhuis are applicable to all adverts, offers and quotations by Heinhuis, all agreements entered into by Heinhuis and the negotiations preceding them. By any form of response you accept the applicability of the General Terms and Conditions of Heinhuis and you declare that you have taken note of these General Terms and Conditions. Our prices are export netto prices.