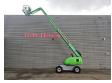

## **JLG** 660 SJ

## **Description**

JLG 660 SJ.

Year: 2007. Hours: 6322. Weight: 13.147 kg. CE Machine.

Max capacity: 230 kg / 2 persons + 70 kg.

Max wind speed: 12,5 m/s. Max lateral force: 400 N. Max permitted tilt: 3 degree.

Deutz 2011 engine. Rotated basket.

Max working height: 22 meter. Max outreach: 18 meter. Tyres: 15-19.5 70%.

German machine!

ID NR: 319.

The General Terms and Conditions of Heinhuis are applicable to all adverts, offers and quotations by Heinhuis, all agreements entered into by Heinhuis and the negotiations preceding them. By any form of response you accept the applicability of the General Terms and Conditions of Heinhuis and you declare that you have taken note of these General Terms and Conditions. Our prices are export netto prices.