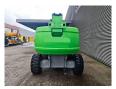

## **JLG** 660 SJ

## **Description**

JLG 660 SJ.

Year: 2007. Hours: 6322. Weight: 13.147 kg. CE Machine.

Max capacity: 230 kg / 2 persons + 70 kg.

Max wind speed: 12,5 m/s. Max lateral force: 400 N. Max permitted tilt: 3 degree.

Deutz 2011 engine. Rotated basket.

Max working height: 22 meter. Max outreach: 18 meter. Tyres: 15-19.5 70%.

German machine!

ID NR: 319.

The General Terms and Conditions of Heinhuis are applicable to all adverts, offers and quotations by Heinhuis, all agreements entered into by Heinhuis and the negotiations preceding them. By any form of response you accept the applicability of the General Terms and Conditions of Heinhuis and you declare that you have taken note of these General Terms and Conditions. Our prices are export netto prices.