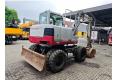

## Takeuchi TB175W

## **Description**

Takeuchi TB175W.

Year: 2009. Hours: 5510. Weight: 8610 kg. Axle load: 1: 4304 kg. 2: 4305 kg. CE Machine. 56.6 KW. Verstellausleger.

Verstellauslege Blade - Schild. Knickmatic. 20 KMH. Airconditioning.

Mech. quick hitch.

3 Buckets:

- 1 hydr bucket: 50x135x30 cm.

- 1 bucket: 85x45x45 cm. - 1 bucket: 80x70x60 cm.

Tyres: 8.25-20.

German Machine!

ID NR: 380.

The General Terms and Conditions of Heinhuis are applicable to all adverts, offers and quotations by Heinhuis, all agreements entered into by Heinhuis and the negotiations preceding them. By any form of response you accept the applicability of the General Terms and Conditions of Heinhuis and you declare that you have taken note of these General Terms and Conditions. Our prices are export netto prices.