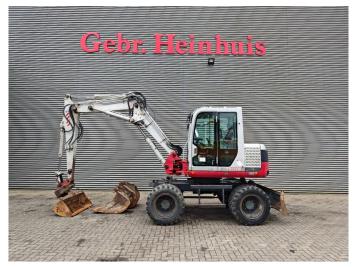

## Takeuchi TB175W

## **Description**

Takeuchi TB175W.

Year: 2009. Hours: 5510. Weight: 8610 kg. Axle load: 1: 4304 kg. 2: 4305 kg. CE Machine. 56.6 KW. Verstellausleger.

Verstellauslege Blade - Schild. Knickmatic. 20 KMH. Airconditioning.

Mech. quick hitch.

3 Buckets:

- 1 hydr bucket: 50x135x30 cm.

- 1 bucket: 85x45x45 cm. - 1 bucket: 80x70x60 cm.

Tyres: 8.25-20.

German Machine!

ID NR: 380.

The General Terms and Conditions of Heinhuis are applicable to all adverts, offers and quotations by Heinhuis, all agreements entered into by Heinhuis and the negotiations preceding them. By any form of response you accept the applicability of the General Terms and Conditions of Heinhuis and you declare that you have taken note of these General Terms and Conditions. Our prices are export netto prices.