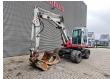

## Takeuchi TB175W

## **Description**

Takeuchi TB175W.

Year: 2009. Hours: 5510. Weight: 8610 kg. Axle load: 1: 4304 kg. 2: 4305 kg. CE Machine. 56.6 KW. Verstellausleger.

Verstellauslege Blade - Schild. Knickmatic. 20 KMH. Airconditioning.

Mech. quick hitch.

3 Buckets:

- 1 hydr bucket: 50x135x30 cm.

- 1 bucket: 85x45x45 cm. - 1 bucket: 80x70x60 cm.

Tyres: 8.25-20.

German Machine!

ID NR: 380.

The General Terms and Conditions of Heinhuis are applicable to all adverts, offers and quotations by Heinhuis, all agreements entered into by Heinhuis and the negotiations preceding them. By any form of response you accept the applicability of the General Terms and Conditions of Heinhuis and you declare that you have taken note of these General Terms and Conditions. Our prices are export netto prices.