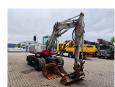

## Takeuchi TB175W

## **Description**

Takeuchi TB175W.

Year: 2009. Hours: 5510. Weight: 8610 kg. Axle load: 1: 4304 kg. 2: 4305 kg. CE Machine. 56.6 KW. Verstellausleger.

Verstellauslege Blade - Schild. Knickmatic. 20 KMH. Airconditioning.

Mech. quick hitch.

3 Buckets:

- 1 hydr bucket: 50x135x30 cm.

- 1 bucket: 85x45x45 cm. - 1 bucket: 80x70x60 cm.

Tyres: 8.25-20.

German Machine!

ID NR: 380.

The General Terms and Conditions of Heinhuis are applicable to all adverts, offers and quotations by Heinhuis, all agreements entered into by Heinhuis and the negotiations preceding them. By any form of response you accept the applicability of the General Terms and Conditions of Heinhuis and you declare that you have taken note of these General Terms and Conditions. Our prices are export netto prices.