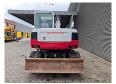

## Takeuchi TB175W

## **Description**

Takeuchi TB175W.

Year: 2009. Hours: 5510. Weight: 8610 kg. Axle load: 1: 4304 kg. 2: 4305 kg. CE Machine. 56.6 KW. Verstellausleger.

Verstellauslege Blade - Schild. Knickmatic. 20 KMH. Airconditioning.

Mech. quick hitch.

3 Buckets:

- 1 hydr bucket: 50x135x30 cm.

- 1 bucket: 85x45x45 cm. - 1 bucket: 80x70x60 cm.

Tyres: 8.25-20.

German Machine!

ID NR: 380.

The General Terms and Conditions of Heinhuis are applicable to all adverts, offers and quotations by Heinhuis, all agreements entered into by Heinhuis and the negotiations preceding them. By any form of response you accept the applicability of the General Terms and Conditions of Heinhuis and you declare that you have taken note of these General Terms and Conditions. Our prices are export netto prices.