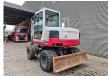

## Takeuchi TB175W

## **Description**

Takeuchi TB175W.

Year: 2009. Hours: 5510. Weight: 8610 kg. Axle load: 1: 4304 kg. 2: 4305 kg. CE Machine. 56.6 KW. Verstellausleger.

Verstellauslege Blade - Schild. Knickmatic. 20 KMH. Airconditioning.

Mech. quick hitch.

3 Buckets:

- 1 hydr bucket: 50x135x30 cm.

- 1 bucket: 85x45x45 cm. - 1 bucket: 80x70x60 cm.

Tyres: 8.25-20.

German Machine!

ID NR: 380.

The General Terms and Conditions of Heinhuis are applicable to all adverts, offers and quotations by Heinhuis, all agreements entered into by Heinhuis and the negotiations preceding them. By any form of response you accept the applicability of the General Terms and Conditions of Heinhuis and you declare that you have taken note of these General Terms and Conditions. Our prices are export netto prices.