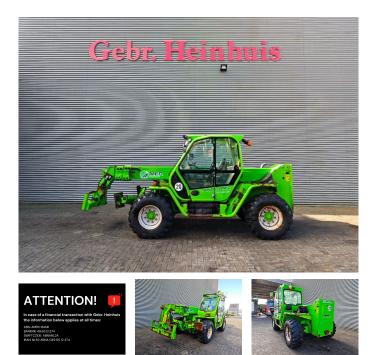

# Merlo P38.13 Plus

## Description

Merlo P38.13 Plus.

Year: 2014. Hours: 3072. Max weight: 9100 kg. Axle load: 1: 5000 kg. 2: 5000 kg. CE Machine. Max liftcapacity: 3800 kg. Max lifting height: 13 meter. 2 point outriggers. Deutz TCD 3.6 L4 engine. 74.4 KW / 100 HP. Joystick. 20 KMH. Tyres: 70%.