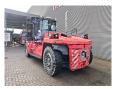

## **Description**

Kalmar DCG 250-12LB.

Year: 2017. Hours: 11.645. Weight: 33.700 kg. CE Machine.

Max lift capacity: 25.000 kg. Max lifting height: 4000 mm. Min own height: 3800 mm.

Ad Blue.

Central greasing system.

Airconditioning. Side shift.

Hydr. adjustable forks.

Duplex. Forks: L: 2500 mm. W: 250 mm.

Thickness: 100 mm. Tyres: 14.00-24 80%.

German Machine!

ID NR: 341.

The General Terms and Conditions of Heinhuis are applicable to all adverts, offers and quotations by Heinhuis, all agreements entered into by Heinhuis and the negotiations preceding them. By any form of response you accept the applicability of the General Terms and Conditions of Heinhuis and you declare that you have taken note of these General Terms and Conditions. Our prices are export netto prices.