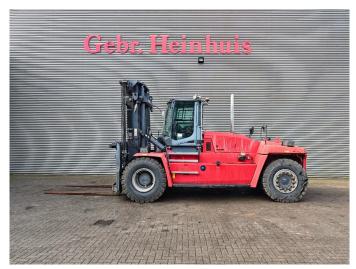

## Kalmar DCG 250-12LB

## **Description**

Kalmar DCG 250-12LB.

Year: 2017. Hours: 11.645. Weight: 33.700 kg. CE Machine.

Max lift capacity: 25.000 kg. Max lifting height: 4000 mm. Min own height: 3800 mm.

Ad Blue.

Central greasing system.

Airconditioning. Side shift.

Hydr. adjustable forks.

Duplex. Forks: L: 2500 mm. W: 250 mm.

Thickness: 100 mm. Tyres: 14.00-24 80%.

German Machine!

ID NR: 341.

The General Terms and Conditions of Heinhuis are applicable to all adverts, offers and quotations by Heinhuis, all agreements entered into by Heinhuis and the negotiations preceding them. By any form of response you accept the applicability of the General Terms and Conditions of Heinhuis and you declare that you have taken note of these General Terms and Conditions. Our prices are export netto prices.