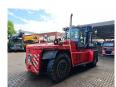

## **Description**

Kalmar DCG 250-12LB.

Year: 2017. Hours: 11.645. Weight: 33.700 kg. CE Machine.

Max lift capacity: 25.000 kg. Max lifting height: 4000 mm. Min own height: 3800 mm.

Ad Blue.

Central greasing system.

Airconditioning. Side shift.

Hydr. adjustable forks.

Duplex. Forks: L: 2500 mm. W: 250 mm.

Thickness: 100 mm. Tyres: 14.00-24 80%.

German Machine!

ID NR: 341.

The General Terms and Conditions of Heinhuis are applicable to all adverts, offers and quotations by Heinhuis, all agreements entered into by Heinhuis and the negotiations preceding them. By any form of response you accept the applicability of the General Terms and Conditions of Heinhuis and you declare that you have taken note of these General Terms and Conditions. Our prices are export netto prices.