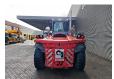

## **Description**

Kalmar DCG 250-12LB.

Year: 2017. Hours: 11.645. Weight: 33.700 kg. CE Machine.

Max lift capacity: 25.000 kg. Max lifting height: 4000 mm. Min own height: 3800 mm.

Ad Blue.

Central greasing system.

Airconditioning. Side shift.

Hydr. adjustable forks.

Duplex. Forks: L: 2500 mm. W: 250 mm.

Thickness: 100 mm. Tyres: 14.00-24 80%.

German Machine!

ID NR: 341.

The General Terms and Conditions of Heinhuis are applicable to all adverts, offers and quotations by Heinhuis, all agreements entered into by Heinhuis and the negotiations preceding them. By any form of response you accept the applicability of the General Terms and Conditions of Heinhuis and you declare that you have taken note of these General Terms and Conditions. Our prices are export netto prices.