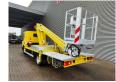

## Nissan Cabstar 35.11 Multitel 160 ALU DS!

## Description

Nissan Cabstar 35.11.

Year: 2011. Milage: 86.088 km. Manual gearbox 5 gears. Weight: 3355 kg. Max weight: 3500 kg. Axle load: 1: 1750 kg. 2: 2200 kg. 3 Persons. Electrical operated windows. Radio CD. Tyres: 195/70R15 80%. Multitel 160 ALU DS. Year: 2011. Hours: 4754. Max capacity basket: 200 kg / 2 persons + 40 kg. Max wind speed: 12,5 m/s. Max permitted tilt: 1 degree. Max lateral force: 400 N. Rotated basket. Electrical function in basket. 4 point outriggers. Max working height: 16 meter. Max outreach: 6.7 meter.