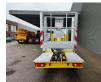

## Nissan Cabstar 35.11 Multitel 160 ALU DS!

## Description

Nissan Cabstar 35.11.

Year: 2011. Milage: 86.088 km. Manual gearbox 5 gears. Weight: 3355 kg. Max weight: 3500 kg. Axle load: 1: 1750 kg. 2: 2200 kg. 3 Persons. Electrical operated windows. Radio CD. Tyres: 195/70R15 80%. Multitel 160 ALU DS. Year: 2011. Hours: 4754. Max capacity basket: 200 kg / 2 persons + 40 kg. Max wind speed: 12,5 m/s. Max permitted tilt: 1 degree. Max lateral force: 400 N. Rotated basket. Electrical function in basket. 4 point outriggers. Max working height: 16 meter. Max outreach: 6.7 meter.