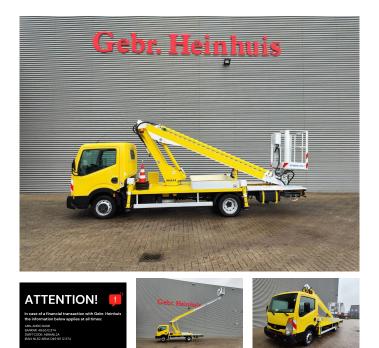

## Nissan Cabstar 35.11 Multitel 160 ALU DS!

## Description

Nissan Cabstar 35.11.

Year: 2011. Milage: 86.088 km. Manual gearbox 5 gears. Weight: 3355 kg. Max weight: 3500 kg. Axle load: 1: 1750 kg. 2: 2200 kg. 3 Persons. Electrical operated windows. Radio CD. Tyres: 195/70R15 80%. Multitel 160 ALU DS. Year: 2011. Hours: 4754. Max capacity basket: 200 kg / 2 persons + 40 kg. Max wind speed: 12,5 m/s. Max permitted tilt: 1 degree. Max lateral force: 400 N. Rotated basket. Electrical function in basket. 4 point outriggers. Max working height: 16 meter. Max outreach: 6.7 meter.