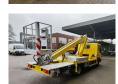

## Nissan Cabstar 35.11 Multitel 160 ALU DS!

## Description

Nissan Cabstar 35.11.

Year: 2011. Milage: 86.088 km. Manual gearbox 5 gears. Weight: 3355 kg. Max weight: 3500 kg. Axle load: 1: 1750 kg. 2: 2200 kg. 3 Persons. Electrical operated windows. Radio CD. Tyres: 195/70R15 80%. Multitel 160 ALU DS. Year: 2011. Hours: 4754. Max capacity basket: 200 kg / 2 persons + 40 kg. Max wind speed: 12,5 m/s. Max permitted tilt: 1 degree. Max lateral force: 400 N. Rotated basket. Electrical function in basket. 4 point outriggers. Max working height: 16 meter. Max outreach: 6.7 meter.