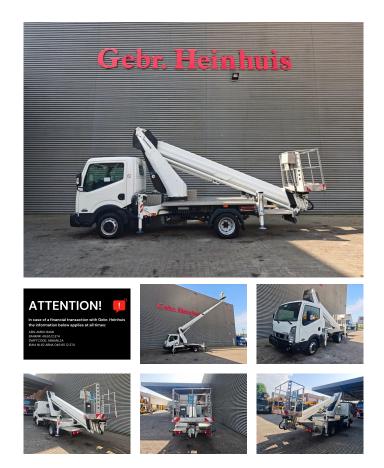

## Ruthmann TB 270 Nissan Cabstar 35.12 NT400

## Description

Nissan Cabstar 35.12 NT400.

Year: 2015. Milage: 42.091 km. Manual gearbox 5 gears. Max weight: 3500 kg. Axle load: 1: 1750 kg. 2: 2200 kg. 3 persons. Intergrated radio CD. Electrical operated windows. Wheelbase: 2850 mm. Tyres: 195/70R15 80%. Ruthmann TB 270. Year: 2015. Hours: 4999. Max capacity basket: 230 kg / 2 persons + 70 kg. Max lateral force: 400 N. Max wind speed: 12,5 m/s. Max permitted tilt: 5 degree. 4 point outriggers. Rotated basket. Electrical function in basket. Max working height: 27 meter.