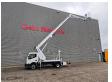

## Nissan 35.12 NT400 Multitel MJ201

## **Description**

Nissan Cabstar 35.12 NT400.

Year: 2015. Milage: 39.248 km. Manual gearbox 5 gears. Max weight: 3500 kg.

Axle load: 1: 1750 kg. 2: 2200 kg. 3 persons. Radio CD.

Electrical operated windows. Wheelbase: 3350 mm. Tyres: 195/70R15 80%.

Multitel MJ201. Year: 2015. Hours: 4450.

Max capacity basket: 225 kg / 2 persons + 65 kg.

Max lateral force: 400 N. Max wind speed: 12,5 m/s. Max permitted tilt: 1 degree.

4 point outriggers. Rotated basket.

Electrical function in basket. Max working height: 20.1 meter.

Max outreach:
- legs in: 6.35 meter.
- legs out: 8.8 meter.

ID NR: 477.

The General Terms and Conditions of Heinhuis are applicable to all adverts, offers and quotations by Heinhuis, all agreements entered into by Heinhuis and the negotiations preceding them. By any form of response you accept the applicability of the General Terms and Conditions of Heinhuis and you declare that you have taken note of these General Terms and Conditions. Our prices are export netto prices.