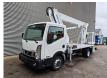

## Nissan 35.12 NT400 Multitel MJ201

## **Description**

Nissan Cabstar 35.12 NT400.

Year: 2015. Milage: 39.248 km. Manual gearbox 5 gears. Max weight: 3500 kg.

Axle load: 1: 1750 kg. 2: 2200 kg. 3 persons. Radio CD.

Electrical operated windows. Wheelbase: 3350 mm. Tyres: 195/70R15 80%.

Multitel MJ201. Year: 2015. Hours: 4450.

Max capacity basket: 225 kg / 2 persons + 65 kg.

Max lateral force: 400 N. Max wind speed: 12,5 m/s. Max permitted tilt: 1 degree.

4 point outriggers. Rotated basket.

Electrical function in basket. Max working height: 20.1 meter.

Max outreach:
- legs in: 6.35 meter.
- legs out: 8.8 meter.

ID NR: 477.

The General Terms and Conditions of Heinhuis are applicable to all adverts, offers and quotations by Heinhuis, all agreements entered into by Heinhuis and the negotiations preceding them. By any form of response you accept the applicability of the General Terms and Conditions of Heinhuis and you declare that you have taken note of these General Terms and Conditions. Our prices are export netto prices.