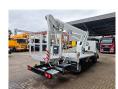

## Nissan 35.12 NT400 Multitel MJ201

## **Description**

Nissan Cabstar 35.12 NT400.

Year: 2015. Milage: 39.248 km. Manual gearbox 5 gears. Max weight: 3500 kg.

Axle load: 1: 1750 kg. 2: 2200 kg. 3 persons. Radio CD.

Electrical operated windows. Wheelbase: 3350 mm. Tyres: 195/70R15 80%.

Multitel MJ201. Year: 2015. Hours: 4450.

Max capacity basket: 225 kg / 2 persons + 65 kg.

Max lateral force: 400 N. Max wind speed: 12,5 m/s. Max permitted tilt: 1 degree.

4 point outriggers. Rotated basket.

Electrical function in basket. Max working height: 20.1 meter.

Max outreach:
- legs in: 6.35 meter.
- legs out: 8.8 meter.

ID NR: 477.

The General Terms and Conditions of Heinhuis are applicable to all adverts, offers and quotations by Heinhuis, all agreements entered into by Heinhuis and the negotiations preceding them. By any form of response you accept the applicability of the General Terms and Conditions of Heinhuis and you declare that you have taken note of these General Terms and Conditions. Our prices are export netto prices.