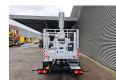

## Nissan 35.12 NT400 Multitel MJ201

## **Description**

Nissan Cabstar 35.12 NT400.

Year: 2015. Milage: 39.248 km. Manual gearbox 5 gears. Max weight: 3500 kg.

Axle load: 1: 1750 kg. 2: 2200 kg. 3 persons. Radio CD.

Electrical operated windows. Wheelbase: 3350 mm. Tyres: 195/70R15 80%.

Multitel MJ201. Year: 2015. Hours: 4450.

Max capacity basket: 225 kg / 2 persons + 65 kg.

Max lateral force: 400 N. Max wind speed: 12,5 m/s. Max permitted tilt: 1 degree.

4 point outriggers. Rotated basket.

Electrical function in basket. Max working height: 20.1 meter.

Max outreach:
- legs in: 6.35 meter.
- legs out: 8.8 meter.

ID NR: 477.

The General Terms and Conditions of Heinhuis are applicable to all adverts, offers and quotations by Heinhuis, all agreements entered into by Heinhuis and the negotiations preceding them. By any form of response you accept the applicability of the General Terms and Conditions of Heinhuis and you declare that you have taken note of these General Terms and Conditions. Our prices are export netto prices.