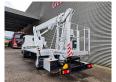

## Nissan 35.12 NT400 Multitel MJ201

## **Description**

Nissan Cabstar 35.12 NT400.

Year: 2015. Milage: 39.248 km. Manual gearbox 5 gears. Max weight: 3500 kg.

Axle load: 1: 1750 kg. 2: 2200 kg. 3 persons. Radio CD.

Electrical operated windows. Wheelbase: 3350 mm. Tyres: 195/70R15 80%.

Multitel MJ201. Year: 2015. Hours: 4450.

Max capacity basket: 225 kg / 2 persons + 65 kg.

Max lateral force: 400 N. Max wind speed: 12,5 m/s. Max permitted tilt: 1 degree.

4 point outriggers. Rotated basket.

Electrical function in basket. Max working height: 20.1 meter.

Max outreach:
- legs in: 6.35 meter.
- legs out: 8.8 meter.

ID NR: 477.

The General Terms and Conditions of Heinhuis are applicable to all adverts, offers and quotations by Heinhuis, all agreements entered into by Heinhuis and the negotiations preceding them. By any form of response you accept the applicability of the General Terms and Conditions of Heinhuis and you declare that you have taken note of these General Terms and Conditions. Our prices are export netto prices.