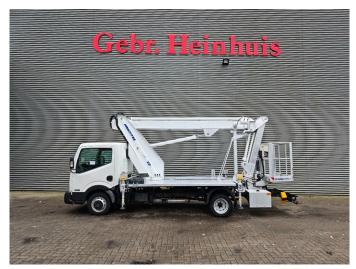

## Nissan 35.12 NT400 Multitel MJ201

## **Description**

Nissan Cabstar 35.12 NT400.

Year: 2015. Milage: 39.248 km. Manual gearbox 5 gears. Max weight: 3500 kg.

Axle load: 1: 1750 kg. 2: 2200 kg. 3 persons. Radio CD.

Electrical operated windows. Wheelbase: 3350 mm. Tyres: 195/70R15 80%.

Multitel MJ201. Year: 2015. Hours: 4450.

Max capacity basket: 225 kg / 2 persons + 65 kg.

Max lateral force: 400 N. Max wind speed: 12,5 m/s. Max permitted tilt: 1 degree.

4 point outriggers. Rotated basket.

Electrical function in basket. Max working height: 20.1 meter.

Max outreach:
- legs in: 6.35 meter.
- legs out: 8.8 meter.

ID NR: 477.

The General Terms and Conditions of Heinhuis are applicable to all adverts, offers and quotations by Heinhuis, all agreements entered into by Heinhuis and the negotiations preceding them. By any form of response you accept the applicability of the General Terms and Conditions of Heinhuis and you declare that you have taken note of these General Terms and Conditions. Our prices are export netto prices.