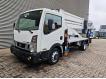

## Nissan 35.12 NT400 CTE ZED 20.2HV

## Description

Nissan Cabstar 35.12 NT400.

Year: 2015. Milage: 25.431 km. Manual gearbox 5 gears. Max weight: 3500 kg. Axle load: 1: 1750 kg. 2: 2200 kg. Euro 5. 3 Persons. Radio CD. Electrical operated windows. Wheelbase: 3350 mm. Tyres: 195/70R15 80%. CTE ZED 20.2 HV. Year: 2015. Hours: 3668. Max capacity basket: 300 kg / 2 persons + 140 kg. Max working height: 20 meter. Max outreach: 8.5 meter. Max lateral force: 400 N. Max wind speed: 12.5 m/s. Max permitted tilt: 0 degree. Max working presure: 220 bar. 4 point outrigaers. Rotated basket. Electrical function in basket.