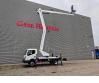

## Nissan 35.12 NT400 CTE ZED 20.2HV

## Description

Nissan Cabstar 35.12 NT400.

Year: 2015. Milage: 25.431 km. Manual gearbox 5 gears. Max weight: 3500 kg. Axle load: 1: 1750 kg. 2: 2200 kg. Euro 5. 3 Persons. Radio CD. Electrical operated windows. Wheelbase: 3350 mm. Tyres: 195/70R15 80%. CTE ZED 20.2 HV. Year: 2015. Hours: 3668. Max capacity basket: 300 kg / 2 persons + 140 kg. Max working height: 20 meter. Max outreach: 8.5 meter. Max lateral force: 400 N. Max wind speed: 12.5 m/s. Max permitted tilt: 0 degree. Max working presure: 220 bar. 4 point outrigaers. Rotated basket. Electrical function in basket.