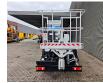

## Nissan 35.12 NT400 CTE ZED 20.2HV

## Description

Nissan Cabstar 35.12 NT400.

Year: 2015. Milage: 25.431 km. Manual gearbox 5 gears. Max weight: 3500 kg. Axle load: 1: 1750 kg. 2: 2200 kg. Euro 5. 3 Persons. Radio CD. Electrical operated windows. Wheelbase: 3350 mm. Tyres: 195/70R15 80%. CTE ZED 20.2 HV. Year: 2015. Hours: 3668. Max capacity basket: 300 kg / 2 persons + 140 kg. Max working height: 20 meter. Max outreach: 8.5 meter. Max lateral force: 400 N. Max wind speed: 12.5 m/s. Max permitted tilt: 0 degree. Max working presure: 220 bar. 4 point outrigaers. Rotated basket. Electrical function in basket.