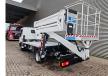

## Nissan 35.12 NT400 CTE ZED 20.2HV

## Description

Nissan Cabstar 35.12 NT400.

Year: 2015. Milage: 25.431 km. Manual gearbox 5 gears. Max weight: 3500 kg. Axle load: 1: 1750 kg. 2: 2200 kg. Euro 5. 3 Persons. Radio CD. Electrical operated windows. Wheelbase: 3350 mm. Tyres: 195/70R15 80%. CTE ZED 20.2 HV. Year: 2015. Hours: 3668. Max capacity basket: 300 kg / 2 persons + 140 kg. Max working height: 20 meter. Max outreach: 8.5 meter. Max lateral force: 400 N. Max wind speed: 12.5 m/s. Max permitted tilt: 0 degree. Max working presure: 220 bar. 4 point outrigaers. Rotated basket. Electrical function in basket.