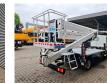

## Nissan 35.12 NT400 CTE ZED 20.2HV

## Description

Nissan Cabstar 35.12 NT400.

Year: 2015. Milage: 25.431 km. Manual gearbox 5 gears. Max weight: 3500 kg. Axle load: 1: 1750 kg. 2: 2200 kg. Euro 5. 3 Persons. Radio CD. Electrical operated windows. Wheelbase: 3350 mm. Tyres: 195/70R15 80%. CTE ZED 20.2 HV. Year: 2015. Hours: 3668. Max capacity basket: 300 kg / 2 persons + 140 kg. Max working height: 20 meter. Max outreach: 8.5 meter. Max lateral force: 400 N. Max wind speed: 12.5 m/s. Max permitted tilt: 0 degree. Max working presure: 220 bar. 4 point outrigaers. Rotated basket. Electrical function in basket.