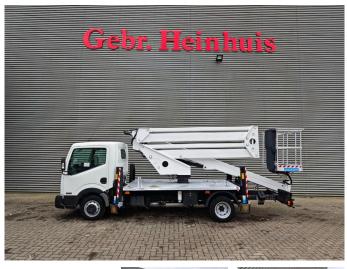

## Nissan 35.12 NT400 CTE ZED 20.2HV

## Description

Nissan Cabstar 35.12 NT400.

Year: 2015. Milage: 25.431 km. Manual gearbox 5 gears. Max weight: 3500 kg. Axle load: 1: 1750 kg. 2: 2200 kg. Euro 5. 3 Persons. Radio CD. Electrical operated windows. Wheelbase: 3350 mm. Tyres: 195/70R15 80%. CTE ZED 20.2 HV. Year: 2015. Hours: 3668. Max capacity basket: 300 kg / 2 persons + 140 kg. Max working height: 20 meter. Max outreach: 8.5 meter. Max lateral force: 400 N. Max wind speed: 12.5 m/s. Max permitted tilt: 0 degree. Max working presure: 220 bar. 4 point outrigaers. Rotated basket. Electrical function in basket.