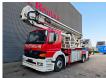

## **Description**

Mercedes Benz Atego 1828L 4x2.

Year: 2000. Milage: 12.997 km. Manual gearbox 6 gears. Weight: 17.840 kg. Max weight: 18.000 kg.

Axle load: 1: 7100 kg. 2: 11.500 kg. 3 Persons. Camera. Engine brake.

On the back airsuspension. Wheelbase: 4500 mm. Tyres: 315/60R22,5 90%.

Ikarus TJ 290. Year: 2000. Hours: 61.

Max capacity basket: 400 kg / 4 persons.

Max lateral force: 400 N. Max wind speed: 12,5 m/s.

Max pumpenleistung: 100+15 l/min.

Rotated basket.

Basket + seat operating. 4 point outriggers.

Max working height: 29 meter. Max outreach: 21 meter.

Like New!

Feuerwehr!

ID NR: 193.

The General Terms and Conditions of Heinhuis are applicable to all adverts, offers and quotations by Heinhuis, all agreements entered into by Heinhuis and the negotiations preceding them. By any form of response you accept the applicability of the General Terms and Conditions of Heinhuis and you declare that you have taken note of these General Terms and Conditions. Our prices are export netto prices.