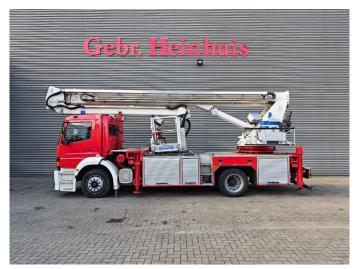

## **Description**

Mercedes Benz Atego 1828L 4x2.

Year: 2000. Milage: 12.997 km. Manual gearbox 6 gears. Weight: 17.840 kg. Max weight: 18.000 kg.

Axle load: 1: 7100 kg. 2: 11.500 kg. 3 Persons. Camera. Engine brake.

On the back airsuspension. Wheelbase: 4500 mm. Tyres: 315/60R22,5 90%.

Ikarus TJ 290. Year: 2000. Hours: 61.

Max capacity basket: 400 kg / 4 persons.

Max lateral force: 400 N. Max wind speed: 12,5 m/s.

Max pumpenleistung: 100+15 l/min.

Rotated basket.

Basket + seat operating. 4 point outriggers.

Max working height: 29 meter. Max outreach: 21 meter.

Like New!

Feuerwehr!

ID NR: 193.

The General Terms and Conditions of Heinhuis are applicable to all adverts, offers and quotations by Heinhuis, all agreements entered into by Heinhuis and the negotiations preceding them. By any form of response you accept the applicability of the General Terms and Conditions of Heinhuis and you declare that you have taken note of these General Terms and Conditions. Our prices are export netto prices.