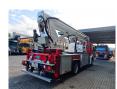

## Mercedes-Benz 4x2 Ikarus TJ290

## **Description**

Mercedes Benz Atego 1828L 4x2.

Year: 2000. Milage: 12.997 km. Manual gearbox 6 gears. Weight: 17.840 kg. Max weight: 18.000 kg.

Axle load: 1: 7100 kg. 2: 11.500 kg. 3 Persons. Camera. Engine brake.

On the back airsuspension. Wheelbase: 4500 mm. Tyres: 315/60R22,5 90%.

Ikarus TJ 290. Year: 2000. Hours: 61.

Max capacity basket: 400 kg / 4 persons.

Max lateral force: 400 N. Max wind speed: 12,5 m/s.

Max pumpenleistung: 100+15 l/min.

Rotated basket.

Basket + seat operating. 4 point outriggers.

Max working height: 29 meter. Max outreach: 21 meter.

Like New!

Feuerwehr!

ID NR: 193.

The General Terms and Conditions of Heinhuis are applicable to all adverts, offers and quotations by Heinhuis, all agreements entered into by Heinhuis and the negotiations preceding them. By any form of response you accept the applicability of the General Terms and Conditions of Heinhuis and you declare that you have taken note of these General Terms and Conditions. Our prices are export netto prices.