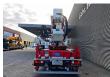

## Mercedes-Benz 4x2 Ikarus TJ290

On the back airsuspension. Wheelbase: 4500 mm. Tyres: 315/60R22,5 90%.

Ikarus TJ 290. Year: 2000. Hours: 61.

Max capacity basket: 400 kg / 4 persons.

Max lateral force: 400 N. Max wind speed: 12,5 m/s.

Max pumpenleistung: 100+15 l/min.

Rotated basket.

Basket + seat operating. 4 point outriggers.

Max working height: 29 meter. Max outreach: 21 meter.

Like New!

Feuerwehr!

ID NR: 193.

The General Terms and Conditions of Heinhuis are applicable to all adverts, offers and quotations by Heinhuis, all agreements entered into by Heinhuis and the negotiations preceding them. By any form of response you accept the applicability of the General Terms and Conditions of Heinhuis and you declare that you have taken note of these General Terms and Conditions. Our prices are export netto prices.