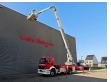

On the back airsuspension. Wheelbase: 4500 mm. Tyres: 315/60R22,5 90%.

Ikarus TJ 290. Year: 2000. Hours: 61.

Max capacity basket: 400 kg / 4 persons.

Max lateral force: 400 N. Max wind speed: 12,5 m/s.

Max pumpenleistung: 100+15 l/min.

Rotated basket.

Basket + seat operating. 4 point outriggers.

Max working height: 29 meter. Max outreach: 21 meter.

Like New!

Feuerwehr!

ID NR: 193.

The General Terms and Conditions of Heinhuis are applicable to all adverts, offers and quotations by Heinhuis, all agreements entered into by Heinhuis and the negotiations preceding them. By any form of response you accept the applicability of the General Terms and Conditions of Heinhuis and you declare that you have taken note of these General Terms and Conditions. Our prices are export netto prices.