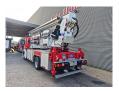

## Mercedes-Benz 4x2 Ikarus TJ290

## **Description**

Mercedes Benz Atego 1828L 4x2.

Year: 2000. Milage: 12.997 km. Manual gearbox 6 gears. Weight: 17.840 kg. Max weight: 18.000 kg.

Axle load: 1: 7100 kg. 2: 11.500 kg. 3 Persons. Camera. Engine brake.

On the back airsuspension. Wheelbase: 4500 mm. Tyres: 315/60R22,5 90%.

Ikarus TJ 290. Year: 2000. Hours: 61.

Max capacity basket: 400 kg / 4 persons.

Max lateral force: 400 N. Max wind speed: 12,5 m/s.

Max pumpenleistung: 100+15 l/min.

Rotated basket.

Basket + seat operating. 4 point outriggers.

Max working height: 29 meter. Max outreach: 21 meter.

Like New!

Feuerwehr!

ID NR: 193.

The General Terms and Conditions of Heinhuis are applicable to all adverts, offers and quotations by Heinhuis, all agreements entered into by Heinhuis and the negotiations preceding them. By any form of response you accept the applicability of the General Terms and Conditions of Heinhuis and you declare that you have taken note of these General Terms and Conditions. Our prices are export netto prices.