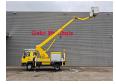

## MAN 4x2 Wumag WT 170 H

## **Description**

MAN 8.163 4x2.

Year: 1999.

Milage: 191.819 km. Manual gearbox 6 gears.

Weight: 7490 kg. max weight: 7490 kg.

Axle load: 1: 3200 kg. 2: 5200 kg. 2 Persons. Steelsuspension. Wheelbase: 3600 mm. Tyres: 225/75R17,5 70%.

Wumag WT 170 H. Year: 1999. Hours: 14.016.

4 point vertical outriggers. Isolated basket 1000 Volt. Electrical function in basket. Max lateral force: 400 N. Max wind speed: 12,5 m/s. Max capacity basket: 280 kg. Max rotation: 480 degree. Max working height: 17 meter.