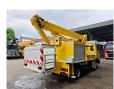

## MAN 4x2 Wumag WT 170 H

## **Description**

MAN 8.163 4x2.

Year: 1999.

Milage: 191.819 km. Manual gearbox 6 gears.

Weight: 7490 kg. max weight: 7490 kg.

Axle load: 1: 3200 kg. 2: 5200 kg. 2 Persons. Steelsuspension. Wheelbase: 3600 mm. Tyres: 225/75R17,5 70%.

Wumag WT 170 H. Year: 1999. Hours: 14.016.

4 point vertical outriggers. Isolated basket 1000 Volt. Electrical function in basket. Max lateral force: 400 N. Max wind speed: 12,5 m/s. Max capacity basket: 280 kg. Max rotation: 480 degree. Max working height: 17 meter.