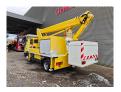

## MAN 4x2 Wumag WT 170 H

## **Description**

MAN 8.163 4x2.

Year: 1999.

Milage: 191.819 km. Manual gearbox 6 gears.

Weight: 7490 kg. max weight: 7490 kg.

Axle load: 1: 3200 kg. 2: 5200 kg. 2 Persons. Steelsuspension. Wheelbase: 3600 mm. Tyres: 225/75R17,5 70%.

Wumag WT 170 H. Year: 1999. Hours: 14.016.

4 point vertical outriggers. Isolated basket 1000 Volt. Electrical function in basket. Max lateral force: 400 N. Max wind speed: 12,5 m/s. Max capacity basket: 280 kg. Max rotation: 480 degree. Max working height: 17 meter.