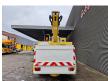

## MAN 4x2 Wumag WT 170 H

## **Description**

MAN 8.163 4x2.

Year: 1999.

Milage: 191.819 km. Manual gearbox 6 gears.

Weight: 7490 kg. max weight: 7490 kg.

Axle load: 1: 3200 kg. 2: 5200 kg. 2 Persons. Steelsuspension. Wheelbase: 3600 mm. Tyres: 225/75R17,5 70%.

Wumag WT 170 H. Year: 1999. Hours: 14.016.

4 point vertical outriggers. Isolated basket 1000 Volt. Electrical function in basket. Max lateral force: 400 N. Max wind speed: 12,5 m/s. Max capacity basket: 280 kg. Max rotation: 480 degree. Max working height: 17 meter.