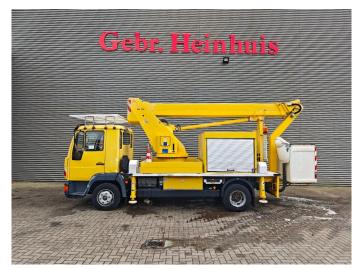

## MAN 4x2 Wumag WT 170 H

## **Description**

MAN 8.163 4x2.

Year: 1999.

Milage: 191.819 km. Manual gearbox 6 gears.

Weight: 7490 kg. max weight: 7490 kg.

Axle load: 1: 3200 kg. 2: 5200 kg. 2 Persons. Steelsuspension. Wheelbase: 3600 mm. Tyres: 225/75R17,5 70%.

Wumag WT 170 H. Year: 1999. Hours: 14.016.

4 point vertical outriggers. Isolated basket 1000 Volt. Electrical function in basket. Max lateral force: 400 N. Max wind speed: 12,5 m/s. Max capacity basket: 280 kg. Max rotation: 480 degree. Max working height: 17 meter.