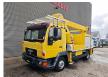

## MAN 4x2 Wumag WT 170 H

## **Description**

MAN 8.163 4x2.

Year: 1999.

Milage: 191.819 km. Manual gearbox 6 gears.

Weight: 7490 kg. max weight: 7490 kg.

Axle load: 1: 3200 kg. 2: 5200 kg. 2 Persons. Steelsuspension. Wheelbase: 3600 mm. Tyres: 225/75R17,5 70%.

Wumag WT 170 H. Year: 1999. Hours: 14.016.

4 point vertical outriggers. Isolated basket 1000 Volt. Electrical function in basket. Max lateral force: 400 N. Max wind speed: 12,5 m/s. Max capacity basket: 280 kg. Max rotation: 480 degree. Max working height: 17 meter.