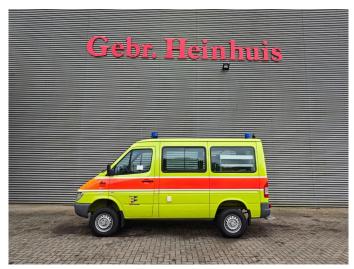

## Mercedes-Benz 4x4 Petrol Feuerwehr 9900 KM!

## **Description**

Mercedes benz Sprinter 314 4x4.

Year: 2003. Milage: 9903 km. Manual gearbox 5 gears. Max weight: 3500 kg.

Axle load: 1: 1750 kg. 2: 2240 kg.

2 Persons front + 3 persons rear.

Diff lock.

Electrical operated windows and mirrors.

Euro 3.

Wheelbase: 3000 mm. Petrol - Benzin. Sliding door right side. Tyres: 225/70R15 90%.

Like New!

Feuerwehr!

ID NR: 46.

The General Terms and Conditions of Heinhuis are applicable to all adverts, offers and quotations by Heinhuis, all agreements entered into by Heinhuis and the negotiations preceding them. By any form of response you accept the applicability of the General Terms and Conditions of Heinhuis and you declare that you have taken note of these General Terms and Conditions. Our prices are export netto prices.