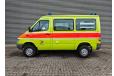

## Mercedes-Benz 4x4 Petrol Feuerwehr 9900 KM!

## **Description**

Mercedes benz Sprinter 314 4x4.

Year: 2003. Milage: 9903 km. Manual gearbox 5 gears. Max weight: 3500 kg.

Axle load: 1: 1750 kg. 2: 2240 kg.

2 Persons front + 3 persons rear.

Diff lock.

Electrical operated windows and mirrors.

Euro 3.

Wheelbase: 3000 mm. Petrol - Benzin. Sliding door right side. Tyres: 225/70R15 90%.

Like New!

Feuerwehr!

ID NR: 46.

The General Terms and Conditions of Heinhuis are applicable to all adverts, offers and quotations by Heinhuis, all agreements entered into by Heinhuis and the negotiations preceding them. By any form of response you accept the applicability of the General Terms and Conditions of Heinhuis and you declare that you have taken note of these General Terms and Conditions. Our prices are export netto prices.