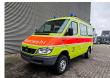

## Mercedes-Benz 4x4 Petrol Feuerwehr 9900 KM!

## **Description**

Mercedes benz Sprinter 314 4x4.

Year: 2003. Milage: 9903 km. Manual gearbox 5 gears. Max weight: 3500 kg.

Axle load: 1: 1750 kg. 2: 2240 kg.

2 Persons front + 3 persons rear.

Diff lock.

Electrical operated windows and mirrors.

Euro 3.

Wheelbase: 3000 mm. Petrol - Benzin. Sliding door right side. Tyres: 225/70R15 90%.

Like New!

Feuerwehr!

ID NR: 46.

The General Terms and Conditions of Heinhuis are applicable to all adverts, offers and quotations by Heinhuis, all agreements entered into by Heinhuis and the negotiations preceding them. By any form of response you accept the applicability of the General Terms and Conditions of Heinhuis and you declare that you have taken note of these General Terms and Conditions. Our prices are export netto prices.