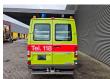

## Mercedes-Benz 4x4 Petrol Feuerwehr 9900 KM!

## **Description**

Mercedes benz Sprinter 314 4x4.

Year: 2003. Milage: 9903 km. Manual gearbox 5 gears. Max weight: 3500 kg.

Axle load: 1: 1750 kg. 2: 2240 kg.

2 Persons front + 3 persons rear.

Diff lock.

Electrical operated windows and mirrors.

Euro 3.

Wheelbase: 3000 mm. Petrol - Benzin. Sliding door right side. Tyres: 225/70R15 90%.

Like New!

Feuerwehr!

ID NR: 46.

The General Terms and Conditions of Heinhuis are applicable to all adverts, offers and quotations by Heinhuis, all agreements entered into by Heinhuis and the negotiations preceding them. By any form of response you accept the applicability of the General Terms and Conditions of Heinhuis and you declare that you have taken note of these General Terms and Conditions. Our prices are export netto prices.