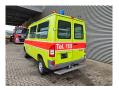

## Mercedes-Benz 4x4 Petrol Feuerwehr 9900 KM!

## **Description**

Mercedes benz Sprinter 314 4x4.

Year: 2003. Milage: 9903 km. Manual gearbox 5 gears. Max weight: 3500 kg.

Axle load: 1: 1750 kg. 2: 2240 kg.

2 Persons front + 3 persons rear.

Diff lock.

Electrical operated windows and mirrors.

Euro 3.

Wheelbase: 3000 mm. Petrol - Benzin. Sliding door right side. Tyres: 225/70R15 90%.

Like New!

Feuerwehr!

ID NR: 46.

The General Terms and Conditions of Heinhuis are applicable to all adverts, offers and quotations by Heinhuis, all agreements entered into by Heinhuis and the negotiations preceding them. By any form of response you accept the applicability of the General Terms and Conditions of Heinhuis and you declare that you have taken note of these General Terms and Conditions. Our prices are export netto prices.