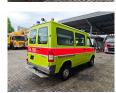

## Mercedes-Benz 4x4 Petrol Feuerwehr 9900 KM!

## **Description**

Mercedes benz Sprinter 314 4x4.

Year: 2003. Milage: 9903 km. Manual gearbox 5 gears. Max weight: 3500 kg.

Axle load: 1: 1750 kg. 2: 2240 kg.

2 Persons front + 3 persons rear.

Diff lock.

Electrical operated windows and mirrors.

Euro 3.

Wheelbase: 3000 mm. Petrol - Benzin. Sliding door right side. Tyres: 225/70R15 90%.

Like New!

Feuerwehr!

ID NR: 46.

The General Terms and Conditions of Heinhuis are applicable to all adverts, offers and quotations by Heinhuis, all agreements entered into by Heinhuis and the negotiations preceding them. By any form of response you accept the applicability of the General Terms and Conditions of Heinhuis and you declare that you have taken note of these General Terms and Conditions. Our prices are export netto prices.