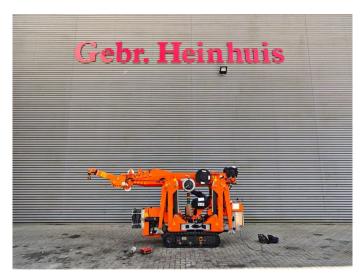

## **Description**

Jekko SPD 360 CDH.

Year: 2014. Weight: 2300 kg. CE machine. 14.9 KW.

4 point outriggers.

Radio remote Control + remote control on cable.

Diesel.
Jip 800G:
- weight: 50 kg.
- capacity: 800 kg.
UC: 60%.