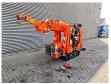

## **Description**

Jekko SPD 360 CDH.

Year: 2014. Weight: 2300 kg. CE machine. 14.9 KW.

4 point outriggers.

Radio remote Control + remote control on cable.

Diesel.
Jip 800G:
- weight: 50 kg.
- capacity: 800 kg.
UC: 60%.