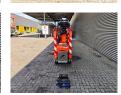

## **Description**

Jekko SPD 360 CDH.

Year: 2014. Weight: 2300 kg. CE machine. 14.9 KW.

4 point outriggers.

Radio remote Control + remote control on cable.

Diesel.
Jip 800G:
- weight: 50 kg.
- capacity: 800 kg.
UC: 60%.