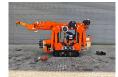

## **Description**

Jekko SPD 360 CDH.

Year: 2014. Weight: 2300 kg. CE machine. 14.9 KW.

4 point outriggers.

Radio remote Control + remote control on cable.

Diesel.
Jip 800G:
- weight: 50 kg.
- capacity: 800 kg.
UC: 60%.