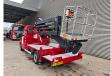

## Mercedes-Benz Sprinter 311 CDI CMC TB200

## Description

Mercedes Benz Sprinter 311 CDI.

Year: 2009. Milage: 68.377 km. Manual gearbox 6 gears. Weight: 3320 kg. max weight: 3500 kg. Axle load: 1: 1650 kg. 2: 2250 kg. Euro 5. 3 persons. Electrical operated windows and mirrors. Radio CD. Wheelbase: 3600 mm. Tyres: 235/65R16 80%. CMC TB200. Year: 2008. Hours: 5691. Max capacity basket: 200 kg / 2 persons + 40 kg. Max lateral force: 400 N. Max wind speed: 12,5 m/s. Max permitted tilt: 1 degree. Max working height: 20 meter. Max outreach: 9 meter. Rotated basket. Electrical function in basket.