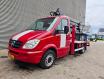

## Mercedes-Benz Sprinter 311 CDI CMC TB200

## Description

Mercedes Benz Sprinter 311 CDI.

Year: 2009. Milage: 68.377 km. Manual gearbox 6 gears. Weight: 3320 kg. max weight: 3500 kg. Axle load: 1: 1650 kg. 2: 2250 kg. Euro 5. 3 persons. Electrical operated windows and mirrors. Radio CD. Wheelbase: 3600 mm. Tyres: 235/65R16 80%. CMC TB200. Year: 2008. Hours: 5691. Max capacity basket: 200 kg / 2 persons + 40 kg. Max lateral force: 400 N. Max wind speed: 12,5 m/s. Max permitted tilt: 1 degree. Max working height: 20 meter. Max outreach: 9 meter. Rotated basket. Electrical function in basket.