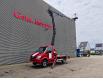

## Mercedes-Benz Sprinter 311 CDI CMC TB200

## Description

Mercedes Benz Sprinter 311 CDI.

Year: 2009. Milage: 68.377 km. Manual gearbox 6 gears. Weight: 3320 kg. max weight: 3500 kg. Axle load: 1: 1650 kg. 2: 2250 kg. Euro 5. 3 persons. Electrical operated windows and mirrors. Radio CD. Wheelbase: 3600 mm. Tyres: 235/65R16 80%. CMC TB200. Year: 2008. Hours: 5691. Max capacity basket: 200 kg / 2 persons + 40 kg. Max lateral force: 400 N. Max wind speed: 12,5 m/s. Max permitted tilt: 1 degree. Max working height: 20 meter. Max outreach: 9 meter. Rotated basket. Electrical function in basket.