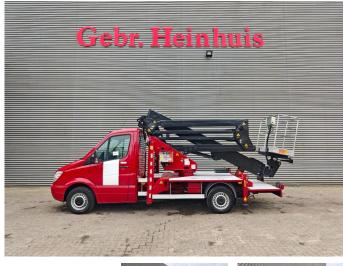

## Mercedes-Benz Sprinter 311 CDI CMC TB200

## Description

Mercedes Benz Sprinter 311 CDI.

Year: 2009. Milage: 68.377 km. Manual gearbox 6 gears. Weight: 3320 kg. max weight: 3500 kg. Axle load: 1: 1650 kg. 2: 2250 kg. Euro 5. 3 persons. Electrical operated windows and mirrors. Radio CD. Wheelbase: 3600 mm. Tyres: 235/65R16 80%. CMC TB200. Year: 2008. Hours: 5691. Max capacity basket: 200 kg / 2 persons + 40 kg. Max lateral force: 400 N. Max wind speed: 12,5 m/s. Max permitted tilt: 1 degree. Max working height: 20 meter. Max outreach: 9 meter. Rotated basket. Electrical function in basket.