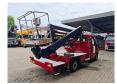

## Mercedes-Benz Sprinter 311 CDI CMC TB200

## Description

Mercedes Benz Sprinter 311 CDI.

Year: 2009. Milage: 68.377 km. Manual gearbox 6 gears. Weight: 3320 kg. max weight: 3500 kg. Axle load: 1: 1650 kg. 2: 2250 kg. Euro 5. 3 persons. Electrical operated windows and mirrors. Radio CD. Wheelbase: 3600 mm. Tyres: 235/65R16 80%. CMC TB200. Year: 2008. Hours: 5691. Max capacity basket: 200 kg / 2 persons + 40 kg. Max lateral force: 400 N. Max wind speed: 12,5 m/s. Max permitted tilt: 1 degree. Max working height: 20 meter. Max outreach: 9 meter. Rotated basket. Electrical function in basket.