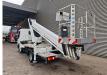

## Nissan Cabstar 35.12 NT400 Ruthmann TB 270

## Description

Nissan Cabstar 35.12 NT400.

Year: 2015. Milage: 40.163 km. Manual gearbox 5 gears. Max weight: 3500 kg. Axle load: 1: 1750 kg. 2: 2200 kg. 3 Persons. Euro 5. Electrical operated windows. Intergrated Radio CD. Wheelbase: 2850 mm. Tyres: 195/70R15 80%. Ruthmann TB 270. Year: 2015. Hours: 4983. Max capacity basket: 230 kg / 2 persons + 70 kg. Max lateral force: 400 N. Max wind speed: 12,5 m/s. Max permitted tilt: 5 degree. 4 point outriggers. Rotated basket. Electrical function in basket. Max working height: 27 meter.