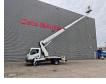

## Nissan Cabstar 35.12 NT400 Ruthmann TB 270

## Description

Nissan Cabstar 35.12 NT400.

Year: 2015. Milage: 40.163 km. Manual gearbox 5 gears. Max weight: 3500 kg. Axle load: 1: 1750 kg. 2: 2200 kg. 3 Persons. Euro 5. Electrical operated windows. Intergrated Radio CD. Wheelbase: 2850 mm. Tyres: 195/70R15 80%. Ruthmann TB 270. Year: 2015. Hours: 4983. Max capacity basket: 230 kg / 2 persons + 70 kg. Max lateral force: 400 N. Max wind speed: 12,5 m/s. Max permitted tilt: 5 degree. 4 point outriggers. Rotated basket. Electrical function in basket. Max working height: 27 meter.