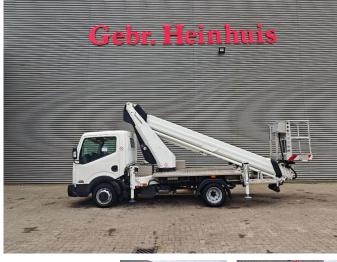

## Nissan Cabstar 35.12 NT400 Ruthmann TB 270

## Description

Nissan Cabstar 35.12 NT400.

Year: 2015. Milage: 40.163 km. Manual gearbox 5 gears. Max weight: 3500 kg. Axle load: 1: 1750 kg. 2: 2200 kg. 3 Persons. Euro 5. Electrical operated windows. Intergrated Radio CD. Wheelbase: 2850 mm. Tyres: 195/70R15 80%. Ruthmann TB 270. Year: 2015. Hours: 4983. Max capacity basket: 230 kg / 2 persons + 70 kg. Max lateral force: 400 N. Max wind speed: 12,5 m/s. Max permitted tilt: 5 degree. 4 point outriggers. Rotated basket. Electrical function in basket. Max working height: 27 meter.