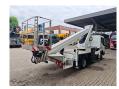

## Nissan Cabstar 35.12 NT400 Ruthmann TB 270

## Description

Nissan Cabstar 35.12 NT400.

Year: 2015. Milage: 40.163 km. Manual gearbox 5 gears. Max weight: 3500 kg. Axle load: 1: 1750 kg. 2: 2200 kg. 3 Persons. Euro 5. Electrical operated windows. Intergrated Radio CD. Wheelbase: 2850 mm. Tyres: 195/70R15 80%. Ruthmann TB 270. Year: 2015. Hours: 4983. Max capacity basket: 230 kg / 2 persons + 70 kg. Max lateral force: 400 N. Max wind speed: 12,5 m/s. Max permitted tilt: 5 degree. 4 point outriggers. Rotated basket. Electrical function in basket. Max working height: 27 meter.