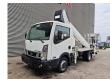

## Ruthmann TB 270 Nissan Cabstar 35.12 NT400

## **Description**

Nissan Cabstar 35.12 NT400.

Year: 2015. Milage: 40.163 km. Manual gearbox 5 gears. Max weight: 3500 kg.

Axle load: 1: 1750 kg. 2: 2200 kg. 3 Persons. Euro 5.

Electrical operated windows. Intergrated Radio CD. Wheelbase: 2850 mm. Tyres: 195/70R15 80%. Ruthmann TB 270.