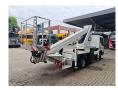

## Ruthmann TB 270 Nissan Cabstar 35.12 NT400

## **Description**

Nissan Cabstar 35.12 NT400.

Year: 2015. Milage: 40.163 km. Manual gearbox 5 gears. Max weight: 3500 kg.

Axle load: 1: 1750 kg. 2: 2200 kg. 3 Persons. Euro 5.

Electrical operated windows. Intergrated Radio CD. Wheelbase: 2850 mm. Tyres: 195/70R15 80%. Ruthmann TB 270.

Year: 2015. Hours: 4983.

Max capacity basket: 230 kg / 2 persons + 70 kg.

Max lateral force: 400 N. Max wind speed: 12,5 m/s. Max permitted tilt: 5 degree.

4 point outriggers. Rotated basket.

Electrical function in basket. Max working height: 27 meter.