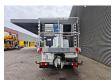

## Ruthmann TB 270 Nissan Cabstar 35.12 NT400

## **Description**

Nissan Cabstar 35.12 NT400.

Year: 2015. Milage: 40.163 km. Manual gearbox 5 gears. Max weight: 3500 kg.

Axle load: 1: 1750 kg. 2: 2200 kg. 3 Persons. Euro 5.

Electrical operated windows. Intergrated Radio CD. Wheelbase: 2850 mm. Tyres: 195/70R15 80%. Ruthmann TB 270.

Year: 2015. Hours: 4983.

Max capacity basket: 230 kg / 2 persons + 70 kg.

Max lateral force: 400 N. Max wind speed: 12,5 m/s. Max permitted tilt: 5 degree.

4 point outriggers. Rotated basket.

Electrical function in basket. Max working height: 27 meter.