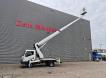

## Ruthmann TB 270 Nissan Cabstar 35.12 NT400

Year: 2015. Hours: 4983.

Max capacity basket: 230 kg / 2 persons + 70 kg.

Max lateral force: 400 N. Max wind speed: 12,5 m/s. Max permitted tilt: 5 degree.

4 point outriggers. Rotated basket.

Electrical function in basket. Max working height: 27 meter.