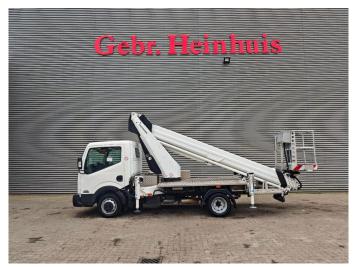

## Ruthmann TB 270 Nissan Cabstar 35.12 NT400

## **Description**

Nissan Cabstar 35.12 NT400.

Year: 2015. Milage: 40.163 km. Manual gearbox 5 gears. Max weight: 3500 kg.

Axle load: 1: 1750 kg. 2: 2200 kg. 3 Persons. Euro 5.

Electrical operated windows. Intergrated Radio CD. Wheelbase: 2850 mm. Tyres: 195/70R15 80%. Ruthmann TB 270.

Year: 2015. Hours: 4983.

Max capacity basket: 230 kg / 2 persons + 70 kg.

Max lateral force: 400 N. Max wind speed: 12,5 m/s. Max permitted tilt: 5 degree.

4 point outriggers. Rotated basket.

Electrical function in basket. Max working height: 27 meter.