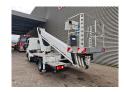

## Ruthmann TB 270 Nissan Cabstar 35.12 NT400

## **Description**

Nissan Cabstar 35.12 NT400.

Year: 2015. Milage: 40.163 km. Manual gearbox 5 gears. Max weight: 3500 kg.

Axle load: 1: 1750 kg. 2: 2200 kg. 3 Persons. Euro 5.

Electrical operated windows. Intergrated Radio CD. Wheelbase: 2850 mm. Tyres: 195/70R15 80%. Ruthmann TB 270.

Year: 2015. Hours: 4983.

Max capacity basket: 230 kg / 2 persons + 70 kg.

Max lateral force: 400 N. Max wind speed: 12,5 m/s. Max permitted tilt: 5 degree.

4 point outriggers. Rotated basket.

Electrical function in basket. Max working height: 27 meter.