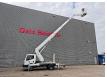

## Nissan Cabstar 35.12 NT400 Ruthmann TBR 220.1

Radio CD.

Wheelbase: 2850 mm. Tyres: 195/70R15 90%. Ruthmann TBR 220.1.

Year: 2017.

Max capacity basket: 230 kg / 2 persons + 70 kg.

Max lateral force: 400 N. Max wind speed: 12,5 m/s. Max permitted tilt: 5 degree.

4 point outriggers. Rotated basket.

Electrical function in basket. Max working height: 22 meter. Max outreach: 13 meter.

ID NR: 385.

The General Terms and Conditions of Heinhuis are applicable to all adverts, offers and quotations by Heinhuis, all agreements entered into by Heinhuis and the negotiations preceding them. By any form of response you accept the applicability of the General Terms and Conditions of Heinhuis and you declare that you have taken note of these General Terms and Conditions. Our prices are export netto prices.