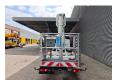

## Nissan Cabstar 35.12 NT400 Ruthmann TBR 220.1

## **Description**

Nissan Cabstar 35.12 NT400.

Year: 2017. Milage: 37.686 km. Manual gearbox 5 gears. Weight: 3320 kg. Max weight: 3500 kg.

Axle load: 1: 1750 kg. 2: 2200 kg. 3 Persons. Euro 5.

Electrical operated windows.

Radio CD.

Wheelbase: 2850 mm. Tyres: 195/70R15 90%. Ruthmann TBR 220.1.

Year: 2017.

Max capacity basket: 230 kg / 2 persons + 70 kg.

Max lateral force: 400 N. Max wind speed: 12,5 m/s. Max permitted tilt: 5 degree.

4 point outriggers. Rotated basket.

Electrical function in basket. Max working height: 22 meter. Max outreach: 13 meter.

ID NR: 385.

The General Terms and Conditions of Heinhuis are applicable to all adverts, offers and quotations by Heinhuis, all agreements entered into by Heinhuis and the negotiations preceding them. By any form of response you accept the applicability of the General Terms and Conditions of Heinhuis and you declare that you have taken note of these General Terms and Conditions. Our prices are export netto prices.