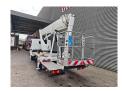

## Nissan Cabstar 35.12 NT400 Ruthmann TBR 220.1

## **Description**

Nissan Cabstar 35.12 NT400.

Year: 2017. Milage: 37.686 km. Manual gearbox 5 gears. Weight: 3320 kg. Max weight: 3500 kg.

Axle load: 1: 1750 kg. 2: 2200 kg. 3 Persons. Euro 5.

Electrical operated windows.

Radio CD.

Wheelbase: 2850 mm. Tyres: 195/70R15 90%. Ruthmann TBR 220.1.

Year: 2017.

Max capacity basket: 230 kg / 2 persons + 70 kg.

Max lateral force: 400 N. Max wind speed: 12,5 m/s. Max permitted tilt: 5 degree.

4 point outriggers. Rotated basket.

Electrical function in basket. Max working height: 22 meter. Max outreach: 13 meter.

ID NR: 385.

The General Terms and Conditions of Heinhuis are applicable to all adverts, offers and quotations by Heinhuis, all agreements entered into by Heinhuis and the negotiations preceding them. By any form of response you accept the applicability of the General Terms and Conditions of Heinhuis and you declare that you have taken note of these General Terms and Conditions. Our prices are export netto prices.