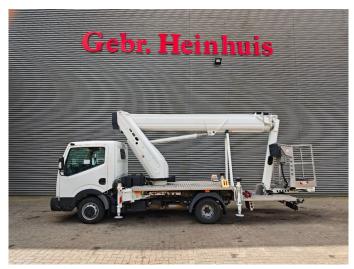

## Nissan Cabstar 35.12 NT400 Ruthmann TBR 220.1

## **Description**

Nissan Cabstar 35.12 NT400.

Year: 2017. Milage: 37.686 km. Manual gearbox 5 gears. Weight: 3320 kg. Max weight: 3500 kg.

Axle load: 1: 1750 kg. 2: 2200 kg. 3 Persons. Euro 5.

Electrical operated windows.

Radio CD.

Wheelbase: 2850 mm. Tyres: 195/70R15 90%. Ruthmann TBR 220.1.

Year: 2017.

Max capacity basket: 230 kg / 2 persons + 70 kg.

Max lateral force: 400 N. Max wind speed: 12,5 m/s. Max permitted tilt: 5 degree.

4 point outriggers. Rotated basket.

Electrical function in basket. Max working height: 22 meter. Max outreach: 13 meter.

ID NR: 385.

The General Terms and Conditions of Heinhuis are applicable to all adverts, offers and quotations by Heinhuis, all agreements entered into by Heinhuis and the negotiations preceding them. By any form of response you accept the applicability of the General Terms and Conditions of Heinhuis and you declare that you have taken note of these General Terms and Conditions. Our prices are export netto prices.