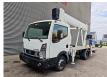

## Nissan Cabstar 35.12 NT400 Ruthmann TBR 220.1

## **Description**

Nissan Cabstar 35.12 NT400.

Year: 2017. Milage: 37.686 km. Manual gearbox 5 gears. Weight: 3320 kg. Max weight: 3500 kg.

Axle load: 1: 1750 kg. 2: 2200 kg. 3 Persons. Euro 5.

Electrical operated windows.

Radio CD.

Wheelbase: 2850 mm. Tyres: 195/70R15 90%. Ruthmann TBR 220.1.

Year: 2017.

Max capacity basket: 230 kg / 2 persons + 70 kg.

Max lateral force: 400 N. Max wind speed: 12,5 m/s. Max permitted tilt: 5 degree.