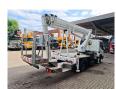

## Nissan Cabstar 35.12 NT400 Ruthmann TBR 220.1

## **Description**

Nissan Cabstar 35.12 NT400.

Year: 2017. Milage: 37.686 km. Manual gearbox 5 gears. Weight: 3320 kg. Max weight: 3500 kg.

Axle load: 1: 1750 kg. 2: 2200 kg. 3 Persons. Euro 5.

Electrical operated windows.

Radio CD.

Wheelbase: 2850 mm. Tyres: 195/70R15 90%. Ruthmann TBR 220.1.

Year: 2017.

Max capacity basket: 230 kg / 2 persons + 70 kg.

Max lateral force: 400 N. Max wind speed: 12,5 m/s. Max permitted tilt: 5 degree.

4 point outriggers. Rotated basket.

Electrical function in basket. Max working height: 22 meter. Max outreach: 13 meter.

ID NR: 385.

The General Terms and Conditions of Heinhuis are applicable to all adverts, offers and quotations by Heinhuis, all agreements entered into by Heinhuis and the negotiations preceding them. By any form of response you accept the applicability of the General Terms and Conditions of Heinhuis and you declare that you have taken note of these General Terms and Conditions. Our prices are export netto prices.